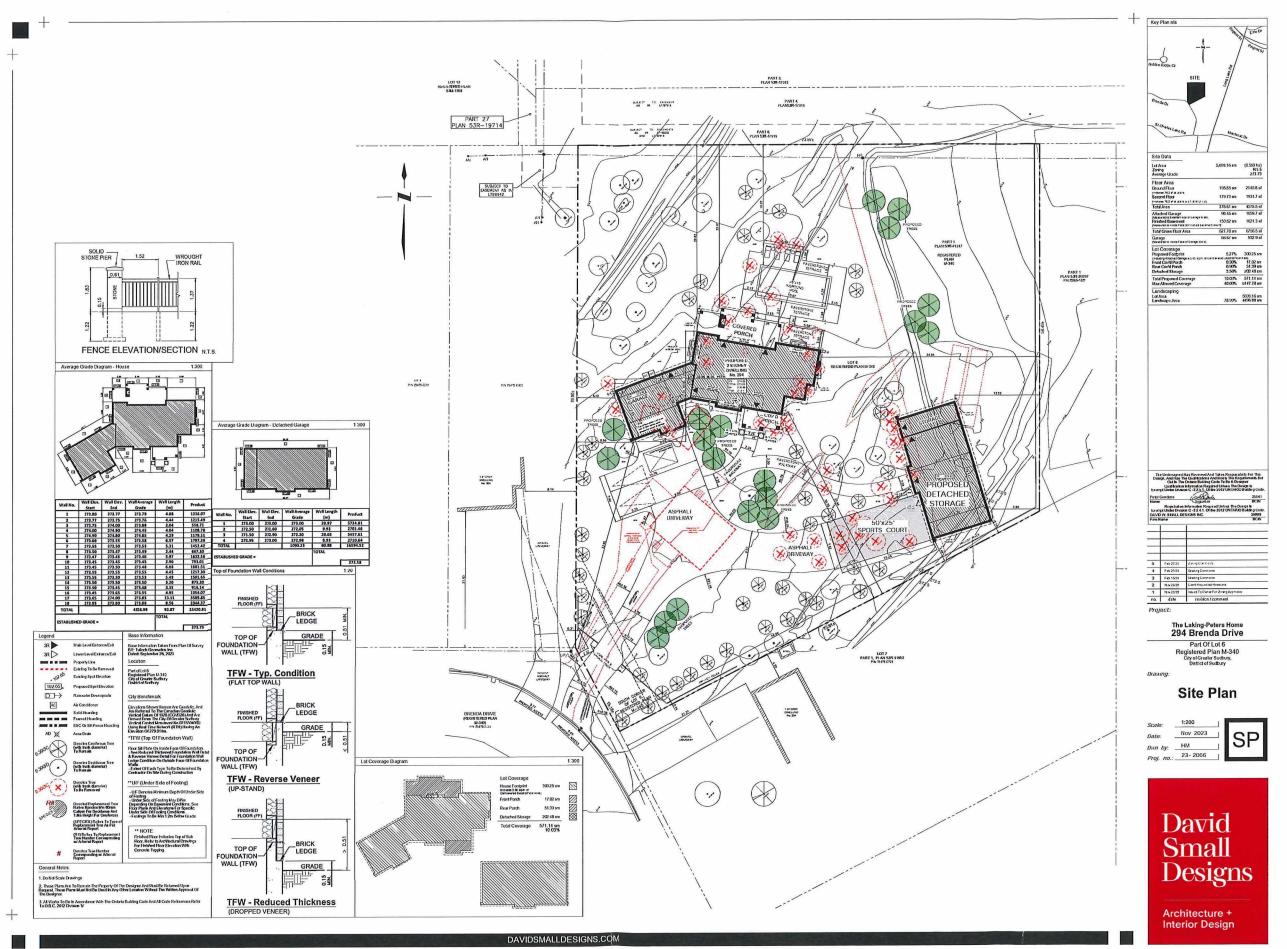

For relief from Part 4, Section 4.2, subsection 4.2.4 a) and Table 4.1 of By-law 2010-100Z, being the Zoning By-law for the City of Greater Sudbury, as amended, to facilitate the construction of a detached storage building and opaque fence on the subject property, firstly, for the detached storage building providing a maximum height of 6.58m, where the maximum height of any accessory building or structure on a residential lot shall be 5.0m, and secondly, for the 1.83m high opaque fence to be located in the required front yard providing a 2.32m setback from the front lot line, where fences more than 1.0m in height are not permitted in the required front yard.