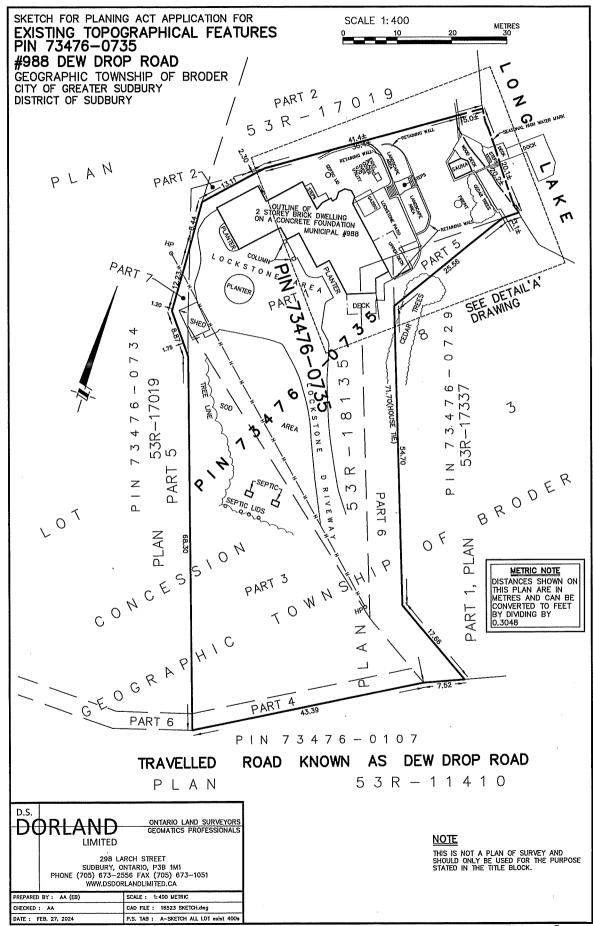

#### A0125/2023

PAVAN KUMAR KOKA BELINDA KOKA

#### "REVISED"

Ward: 9

PIN 73476 0735, Survey Plan 53R-18135 Part(s) 1, 2, 3, 4, 5, 6 and 7, Lot Part 8, Concession 3, Township of Broder, 988 Dew Drop Road, Sudbury, [2010-100Z, R1-2 (Low Density Residential One)]

For relief from Part 4, Section 4.2, Table 4.1 and subsection 4.2.11 and Section 4.41, subsections 4.41.2, 4.41.3 and 4.41.4 of By-law 2010-100Z, being the Zoning By-law for the City of Greater Sudbury, as amended, to permit the installation of an inground pool, hot tub, retaining wall and accessory structure together with the pool and hot tub utilities contained therein, firstly, to permit the pool and hot tub utilities to be 1.2m setback from the interior side lot line, where no interior wall of an outdoor swimming pool and no water circulating, heating or pumping equipment shall be located closer than 1.5m to any interior side lot line, secondly, providing a high water mark setback of 16.5m for the inground pool, 22.2m for the hot tub, 14.2m for the accessory structure together with the pool and hot tub utilities contained therein and 10.9m for the retaining wall, where no person shall erect any residential building or other accessory structure closer than 30.0m to the high water mark of a lake or river, thirdly, to permit the inground pool to be 16.5m setback, the accessory structure together with the pool and hot tub utilities contained therein to be 14.2m setback, and the retaining wall to be 10.9m setback from the high water mark of a lake, where only the accessory structures as set out in subsection 4.41.2, boat launches, marine railways, waterlines and heat pump loops are permitted within 20.0m of a high water mark and the area permitted to be cleared of natural vegetation in Section 4.41.3, fourthly, to permit a maximum of 96% of the required shoreline buffer area to be cleared of natural vegetation, where a maximum of 25%, but in no case shall exceed a maximum of 276.0m2 of the required shoreline buffer area is permitted, and fifthly, to permit a 100% of the length of the shoreline at the high water mark to be cleared of natural vegetation, where the maximum length of the cleared area measured at the high water mark shall be 25% of the length of the shoreline of the lot but in no case shall the maximum length of cleared area measured at

the high water exceed 25.0 metres in length.

PREVIOUSLY SUBJECT TO CONSENT APPLICATIONS B118/07 (19 JUN 07), B117/07 (19 JUN 07), B121/06 (6 SEP 06), B50/01 (9 JUL 01), B28/89 (13 FEB 89) AND MINOR VARIANCE APPLICATIONS A15/05 (4 APR 05), A49/01 (30 JUL 01)