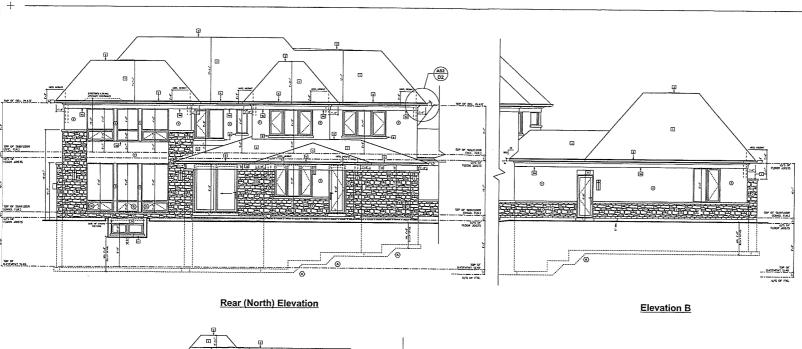

PREVIOUSLY SUBJECT TO MINOR VARIANCE A0066/2021 (9 JUN 21)

A0015/2024

ALYSON LAKING MATT PETERS

Ward: 9

PIN 73475 1622, Survey Plan 53R-20287 Part(s) except 1, Lot(s) 6, Subdivision M-340, Lot Part 6, Concession 6, Township of Broder, 294 Brenda Drive, Sudbury, [2010-100Z, R1-5 (Low Density Residential One)]

For relief from Part 4, Section 4.2, subsection 4.2.4 a) and Table 4.1 of By-law 2010-100Z, being the Zoning By-law for the City of Greater Sudbury, as amended, to facilitate the construction of a detached storage building and opaque fence on the subject property, firstly, for the detached storage building providing a maximum height of 6.58m, where the maximum height of any accessory building or structure on a residential lot shall be 5.0m, and secondly, for the 1.83m high opaque fence to be located in the required front yard providing a 2.32m setback from the front lot line, where fences more than 1.0m in height are not permitted in the required front yard.

PREVIOUSLY SUBJECT TO CONSENT APPLICATION B23/14 (8 MAY 14)

A0017/2024