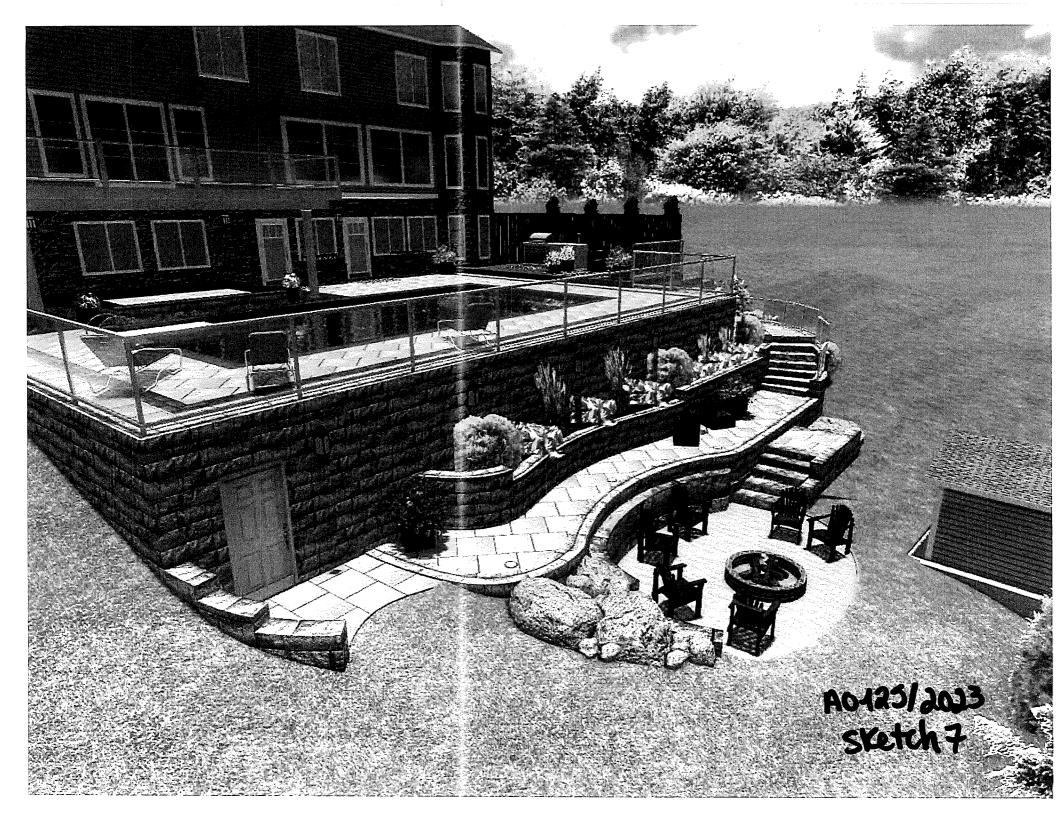

#### A0125/2023

PAVAN KUMAR KOKA BELINDA KOKA

#### "REVISED"

Ward: 9

PIN 73476 0735, Survey Plan 53R-18135 Part(s) 1, 2, 3, 4, 5, 6 and 7, Lot Part 8, Concession 3, Township of Broder, 988 Dew Drop Road, Sudbury, [2010-100Z, R1-2 (Low Density Residential One)]

For relief from Part 4, Section 4.2, Table 4.1 and subsection 4.2.11 and Section 4.41, subsections 4.41.2, 4.41.3 and 4.41.4 of By-law 2010-100Z, being the Zoning By-law for the City of Greater Sudbury, as amended, to permit the installation of an inground pool, hot tub, retaining wall and accessory structure together with the pool and hot tub utilities contained therein, firstly, to permit the pool and hot tub utilities to be 1.2m setback from the interior side lot line, where no interior wall of an outdoor swimming pool and no water circulating, heating or pumping equipment shall be located closer than 1.5m to any interior side lot line, secondly, providing a high water mark setback of 16.5m for the inground pool, 22.2m for the hot tub, 14.2m for the accessory structure together with the pool and hot tub utilities contained therein and 10.9m for the retaining wall, where no person shall erect any residential building or other accessory structure closer than 30.0m to the high water mark of a lake or river, thirdly, to permit the inground pool to be 16.5m setback, the accessory structure together with the pool and hot tub utilities contained therein to be 14.2m setback, and the retaining wall to be 10.9m setback from the high water mark of a lake, where only the accessory structures as set out in subsection 4.41.2, boat launches, marine railways, waterlines and heat pump loops are permitted within 20.0m of a high water mark and the area permitted to be cleared of natural vegetation in Section 4.41.3, fourthly, to permit a maximum of 96% of the required shoreline buffer area to be cleared of natural vegetation, where a maximum of 25%, but in no case shall exceed a maximum of 276.0m2 of the required shoreline buffer area is permitted, and fifthly, to permit a 100% of the length of the shoreline at the high water mark to be cleared of natural vegetation, where the maximum length of the cleared area measured at the high water mark shall be 25% of the length of the shoreline of the lot but in no case shall the maximum length of cleared area measured at