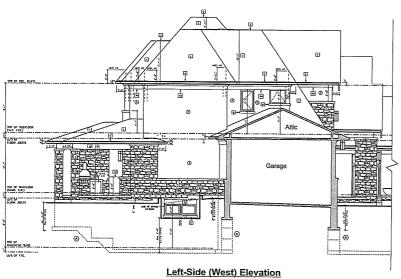

PREVIOUSLY SUBJECT TO MINOR VARIANCE A0066/2021 (9 JUN 21)

A0015/2024

ALYSON LAKING MATT PETERS

Ward: 9

PIN 73475 1622, Survey Plan 53R-20287 Part(s) except 1, Lot(s) 6, Subdivision M-340, Lot Part 6, Concession 6, Township of Broder, 294 Brenda Drive, Sudbury, [2010-100Z, R1-5 (Low Density Residential One)]

For relief from Part 4, Section 4.2, subsection 4.2.4 a) and Table 4.1 of By-law 2010-100Z, being the Zoning By-law for the City of Greater Sudbury, as amended, to facilitate the construction of a detached storage building and opaque fence on the subject property, firstly, for the detached storage building providing a maximum height of 6.58m, where the maximum height of any accessory building or structure on a residential lot shall be 5.0m, and secondly, for the 1.83m high opaque fence to be located in the required front yard providing a 2.32m setback from the front lot line, where fences more than 1.0m in height are not permitted in the required front yard.

PREVIOUSLY SUBJECT TO CONSENT APPLICATION B23/14 (8 MAY 14)

A0017/2024