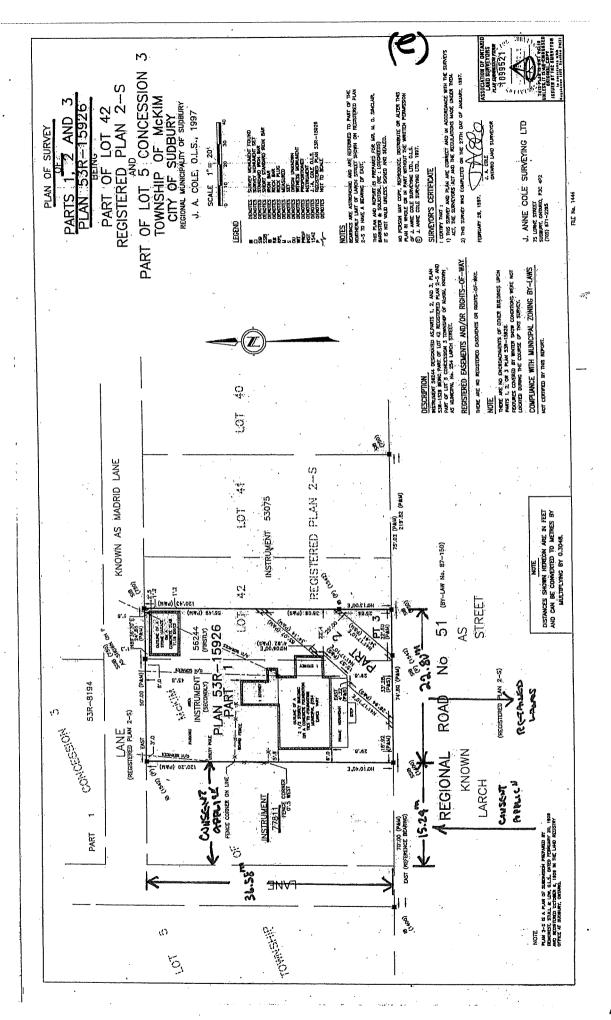

#### A0019/2024

#### **2694565 ONTARIO INC.**

Ward: 10

PIN 73584 0180, Survey Plan 53R-15926 Part(s) 1, 2 &3, Lot(s) Part 42, Subdivision 2-SB, Lot Part 5, Concession 3 as in S115835, Township of McKim, 254 Larch Street, Sudbury, [2010-100Z, C4(1)(Office Commercial), C4.D90(18) (Office Commercial)]

For relief from Part 7, Section 7.3, Table 7.3 of By-law 2010-100Z, being the Zoning By-law for the City of Greater Sudbury, as amended, to approve a lot to be severed subject of Consent Application B0008/2024, providing a minimum lot frontage of 15.0m, where 18.0m is required.

SUBJECT TO CONSENT APPLICATION B0008/2024 AND PREVIOUSLY SUBJECT TO CONSENT APPLICATION B0111/2010 (9 SEP 10).