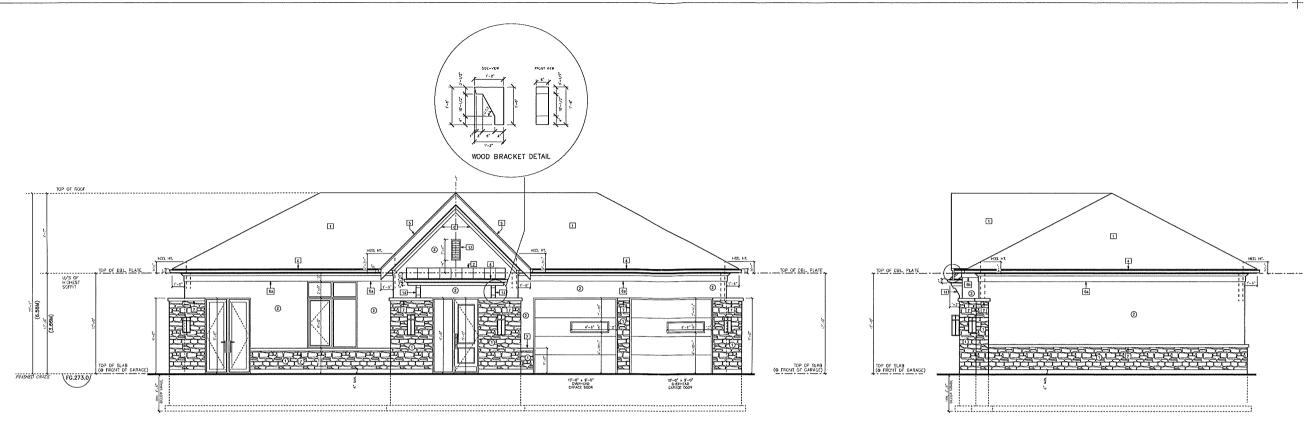

For relief from Part 4, Section 4.2, subsection 4.2.4 a) and Table 4.1 of By-law 2010-100Z, being the Zoning By-law for the City of Greater Sudbury, as amended, to facilitate the construction of a detached storage building and opaque fence on the subject property, firstly, for the detached storage building providing a maximum height of 6.58m, where the maximum height of any accessory building or structure on a residential lot shall be 5.0m, and secondly, for the 1.83m high opaque fence to be located in the required front yard providing a 2.32m setback from the front lot line, where fences more than 1.0m in height are not permitted in the required front yard.