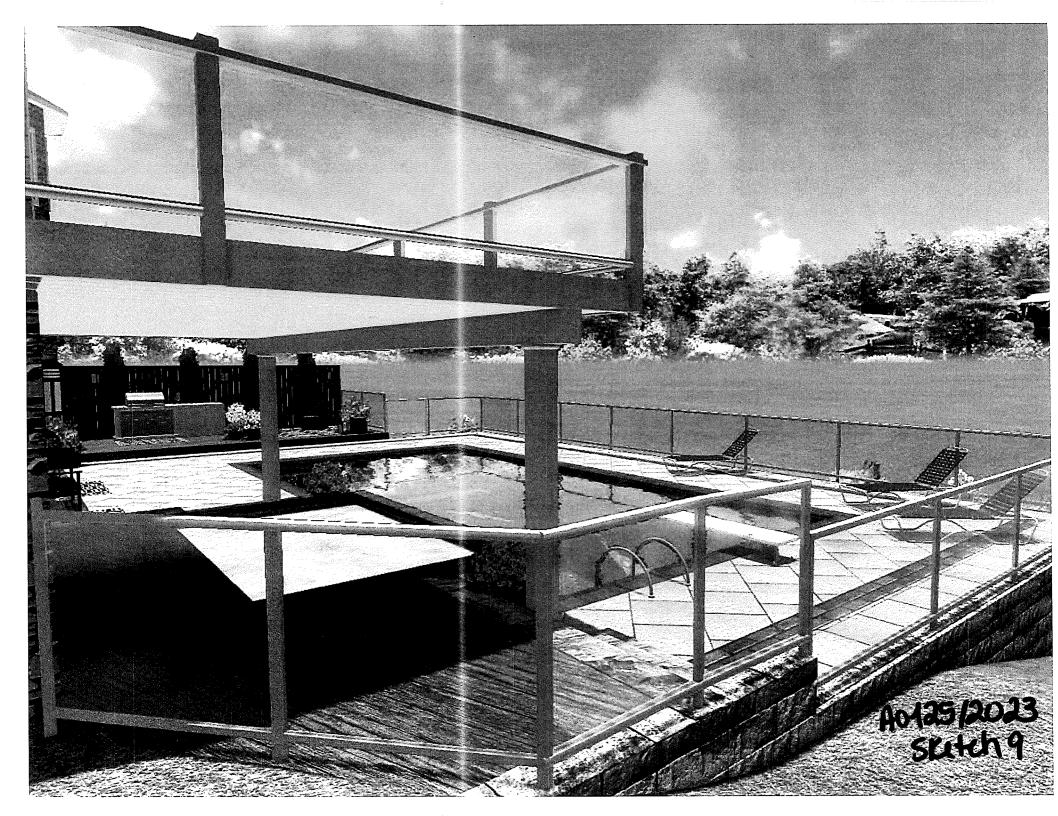

#### A0125/2023

PAVAN KUMAR KOKA BELINDA KOKA

#### "REVISED"

Ward: 9

PIN 73476 0735, Survey Plan 53R-18135 Part(s) 1, 2, 3, 4, 5, 6 and 7, Lot Part 8, Concession 3, Township of Broder, 988 Dew Drop Road, Sudbury, [2010-100Z, R1-2 (Low Density Residential One)]

For relief from Part 4, Section 4.2, Table 4.1 and subsection 4.2.11 and Section 4.41, subsections 4.41.2, 4.41.3 and 4.41.4 of By-law 2010-100Z, being the Zoning By-law for the City of Greater Sudbury, as amended, to permit the installation of an inground pool, hot tub, retaining wall and accessory structure together with the pool and hot tub utilities contained therein, firstly, to permit the pool and hot tub utilities to be 1.2m setback from the interior side lot line, where no interior wall of an outdoor swimming pool and no water circulating, heating or pumping equipment shall be located closer than 1.5m to any interior side lot line, secondly, providing a high water mark setback of 16.5m for the inground pool, 22.2m for the hot tub, 14.2m for the accessory structure together with the pool and hot tub utilities contained therein and 10.9m for the retaining wall, where no person shall erect any residential building or other accessory structure closer than 30.0m to the high water mark of a lake or river, thirdly, to permit the inground pool to be 16.5m setback, the accessory structure together with the pool and hot tub utilities contained therein to be 14.2m setback, and the retaining wall to be 10.9m setback from the high water mark of a lake, where only the accessory structures as set out in subsection 4.41.2, boat launches, marine railways, waterlines and heat pump loops are permitted within 20.0m of a high water mark and the area permitted to be cleared of natural vegetation in Section 4.41.3, fourthly, to permit a maximum of 96% of the required shoreline buffer area to be cleared of natural vegetation, where a maximum of 25%, but in no case shall exceed a maximum of 276.0m2 of the required shoreline buffer area is permitted, and fifthly, to permit a 100% of the length of the shoreline at the high water mark to be cleared of natural vegetation, where the maximum length of the cleared area measured at the high water mark shall be 25% of the length of the shoreline of the lot but in no case shall the maximum length of cleared area measured at

the high water exceed 25.0 metres in length.

PREVIOUSLY SUBJECT TO CONSENT APPLICATIONS B118/07 (19 JUN 07), B117/07 (19 JUN 07), B121/06 (6 SEP 06), B50/01 (9 JUL 01), B28/89 (13 FEB 89) AND MINOR VARIANCE APPLICATIONS A15/05 (4 APR 05), A49/01 (30 JUL 01)