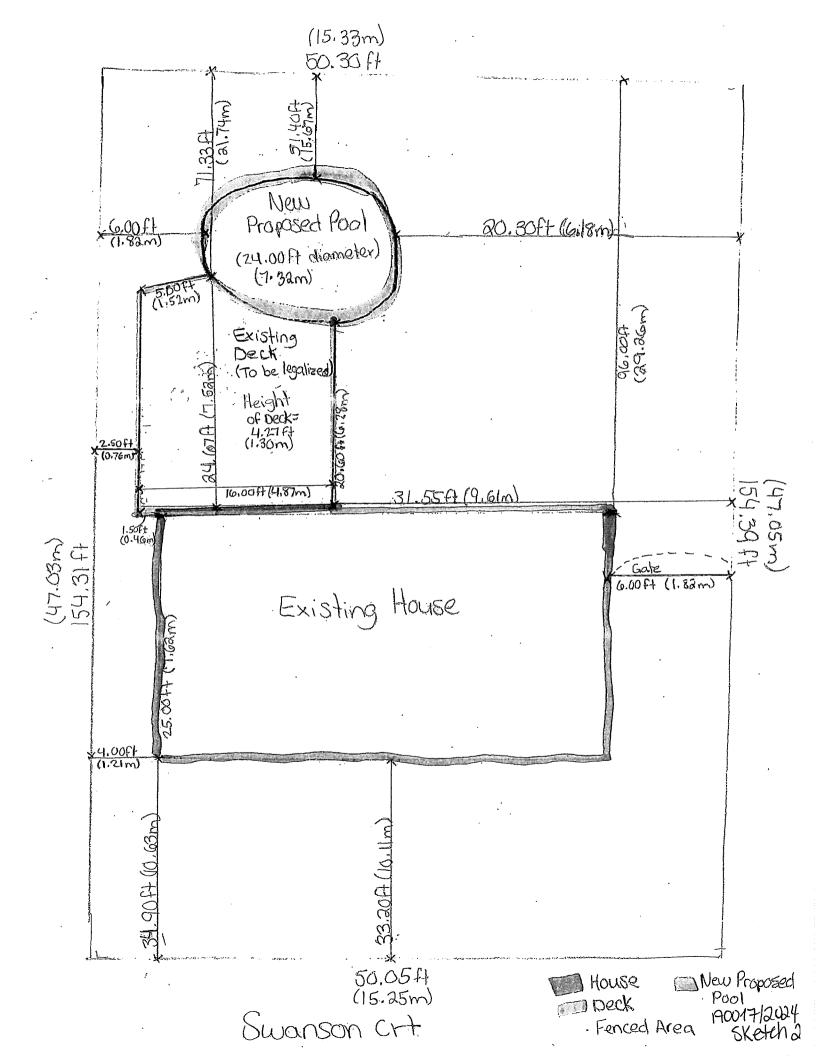

#### STEPHANIE CAMPAGNA

Ward: 5

PIN 73505 0178, Parcel 43858, Survey Plan 53R-7387 Part(s) 1, Lot(s) Part 36, Subdivision M-565, Lot Part 7, Concession 1, Township of Hanmer, 3723 Swanson Court, Val Caron, [2010-100Z, R1-5 (Low Density Residential One)]

For relief from Part 4, Section 4.2, subsection 4.2.5, Table 4.1 of By-law 2010-100Z, being the Zoning By-law for the City of Greater Sudbury, as amended, to permit an existing uncovered deck providing an interior side yard setback of 0.76m, where uncovered decks greater than 1.2m in height may encroach 1.2 m into the required yard but no closer than 1.2 m to the interior side lot line.

PREVIOUSLY SUBJECT TO CONSENT APPLICATION B0866/1976 (24 JAN 77)