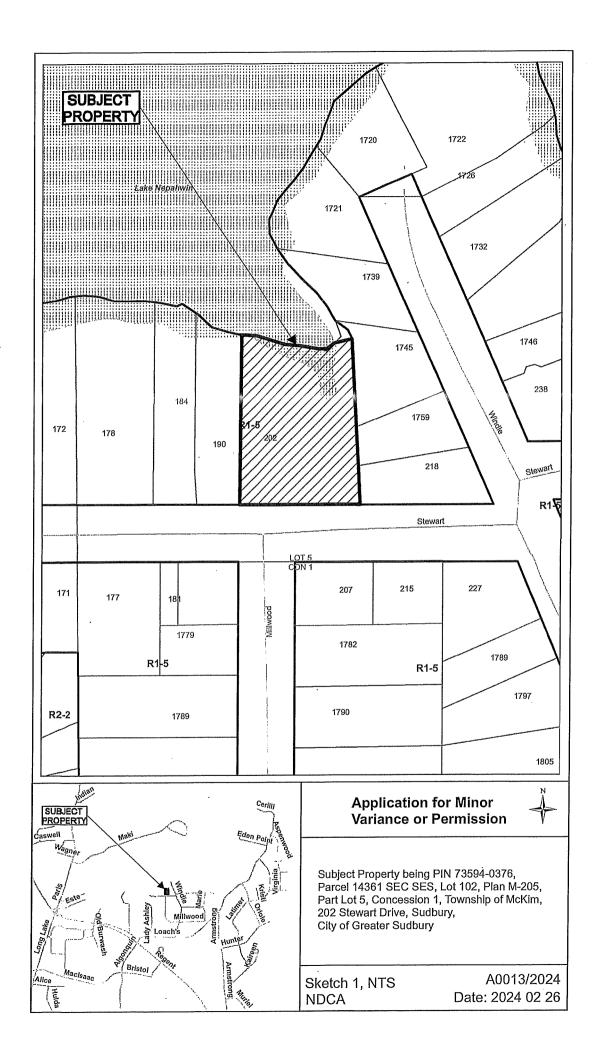

#### **PUBLIC HEARINGS**

A0013/2024

AMBER SALACH
MATTHEW SCHULTZE

Ward: 10

PIN 73594 0376, Parcel 14361, Lot(s) 102, Subdivision M-205, Lot Part 5, Concession 1, Township of McKim, 202 Stewart Drive, Sudbury, [2010-100Z, R1-5 (Low Density Residential One)]

For relief from Part 4, Section 4.41, subsections 4.41.2 and 4.41.4 of By-law 2010-100Z, being the Zoning By-law for the City of Greater Sudbury, as amended, to facilitate the construction of a detached garage and an addition to the existing single detached dwelling providing a high water mark setback of 15.6m for the proposed addition and 14.7m for the proposed detached garage, where no person shall erect any residential building or other accessory structure closer than 30.0m to the high water mark of a lake or river, and where only the accessory structures as set out in subsection 4.41.2, boat launches, marine railways, waterlines and heat pump loops are permitted within 20.0m of a high water mark and the area permitted to be cleared of natural vegetation in Section 4.41.3.