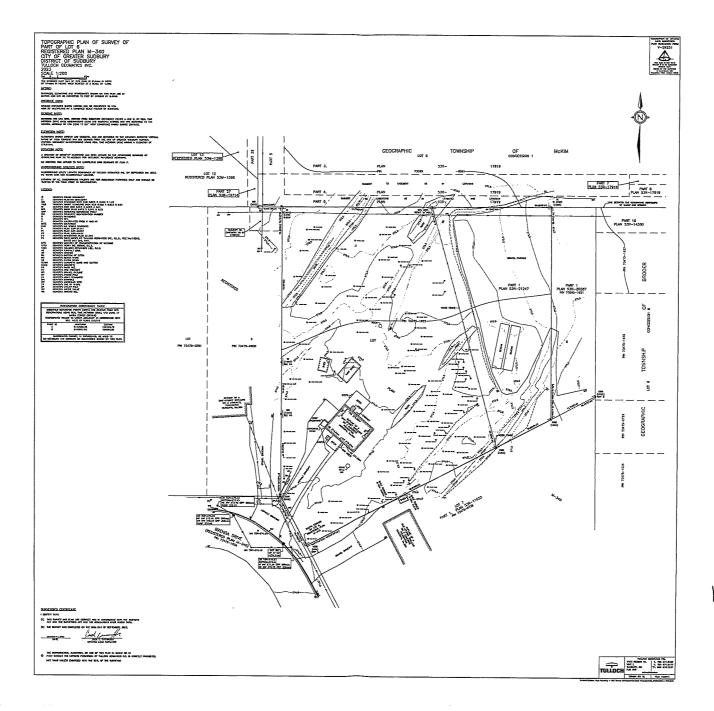

PREVIOUSLY SUBJECT TO MINOR VARIANCE A0066/2021 (9 JUN 21)

A0015/2024

ALYSON LAKING MATT PETERS

Ward: 9

PIN 73475 1622, Survey Plan 53R-20287 Part(s) except 1, Lot(s) 6, Subdivision M-340, Lot Part 6, Concession 6, Township of Broder, 294 Brenda Drive, Sudbury, [2010-100Z, R1-5 (Low Density Residential One)]

For relief from Part 4, Section 4.2, subsection 4.2.4 a) and Table 4.1 of By-law 2010-100Z, being the Zoning By-law for the City of Greater Sudbury, as amended, to facilitate the construction of a detached storage building and opaque fence on the subject property, firstly, for the detached storage building providing a maximum height of 6.58m, where the maximum height of any accessory building or structure on a residential lot shall be 5.0m, and secondly, for the 1.83m high opaque fence to be located in the required front yard providing a 2.32m setback from the front lot line, where fences more than 1.0m in height are not permitted in the required front yard.

PREVIOUSLY SUBJECT TO CONSENT APPLICATION B23/14 (8 MAY 14)

A0017/2024