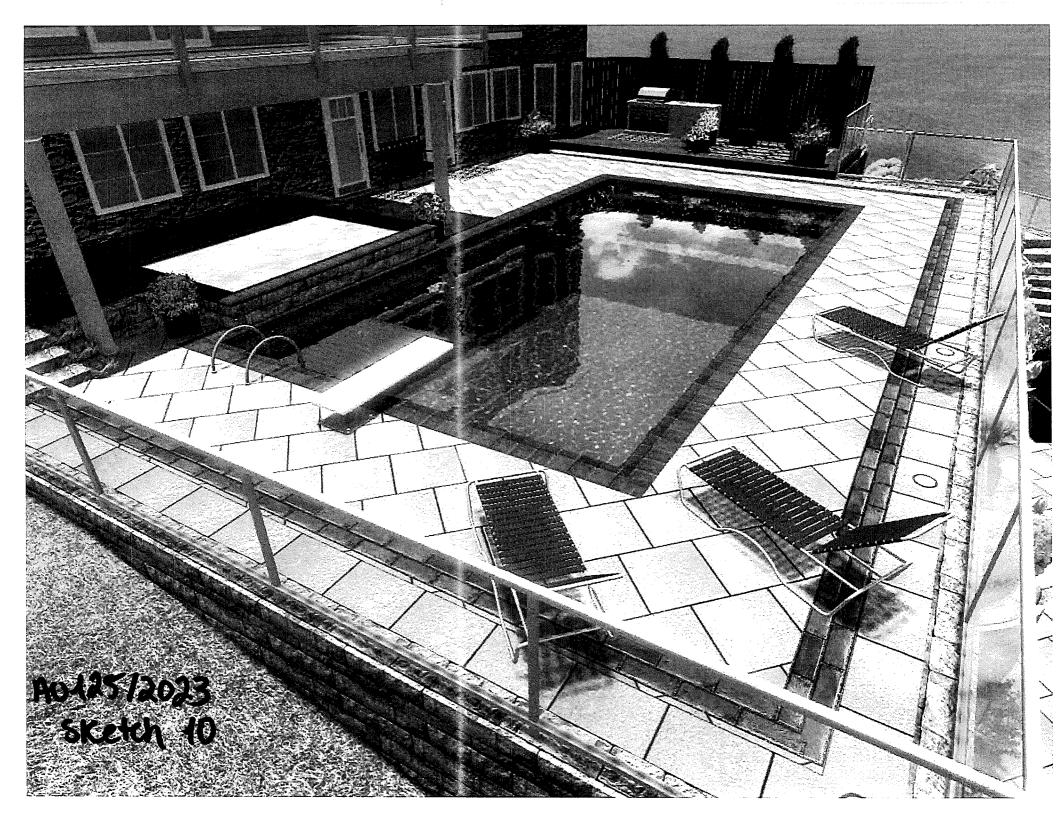

#### A0125/2023

PAVAN KUMAR KOKA BELINDA KOKA

#### "REVISED"

Ward: 9

PIN 73476 0735, Survey Plan 53R-18135 Part(s) 1, 2, 3, 4, 5, 6 and 7, Lot Part 8, Concession 3, Township of Broder, 988 Dew Drop Road, Sudbury, [2010-100Z, R1-2 (Low Density Residential One)]

For relief from Part 4, Section 4.2, Table 4.1 and subsection 4.2.11 and Section 4.41, subsections 4.41.2, 4.41.3 and 4.41.4 of By-law 2010-100Z, being the Zoning By-law for the City of Greater Sudbury, as amended, to permit the installation of an inground pool, hot tub, retaining wall and accessory structure together with the pool and hot tub utilities contained therein, firstly, to permit the pool and hot tub utilities to be 1.2m setback from the interior side lot line, where no interior wall of an outdoor swimming pool and no water circulating, heating or pumping equipment shall be located closer than 1.5m to any interior side lot line, secondly, providing a high water mark setback of 16.5m for the inground pool, 22.2m for the hot tub, 14.2m for the accessory structure together with the pool and hot tub utilities contained therein and 10.9m for the retaining wall, where no person shall erect any residential building or other accessory structure closer than 30.0m to the high water mark of a lake or river, thirdly, to permit the inground pool to be 16.5m setback, the accessory structure together with the pool and hot tub utilities contained therein to be 14.2m setback, and the retaining wall to be 10.9m setback from the high water mark of a lake, where only the accessory structures as set out in subsection 4.41.2, boat launches, marine railways, waterlines and heat pump loops are permitted within 20.0m of a high water mark and the area permitted to be cleared of natural vegetation in Section 4.41.3, fourthly, to permit a maximum of 96% of the required shoreline buffer area to be cleared of natural vegetation, where a maximum of 25%, but in no case shall exceed a maximum of 276.0m2 of the required shoreline buffer area is permitted, and fifthly, to permit a 100% of the length of the shoreline at the high water mark to be cleared of natural vegetation, where the maximum length of the cleared area measured at the high water mark shall be 25% of the length of the shoreline of the lot but in no case shall the maximum length of cleared area measured at

the high water exceed 25.0 metres in length.

PREVIOUSLY SUBJECT TO CONSENT APPLICATIONS B118/07 (19 JUN 07), B117/07 (19 JUN 07), B121/06 (6 SEP 06), B50/01 (9 JUL 01), B28/89 (13 FEB 89) AND MINOR VARIANCE APPLICATIONS A15/05 (4 APR 05), A49/01 (30 JUL 01)