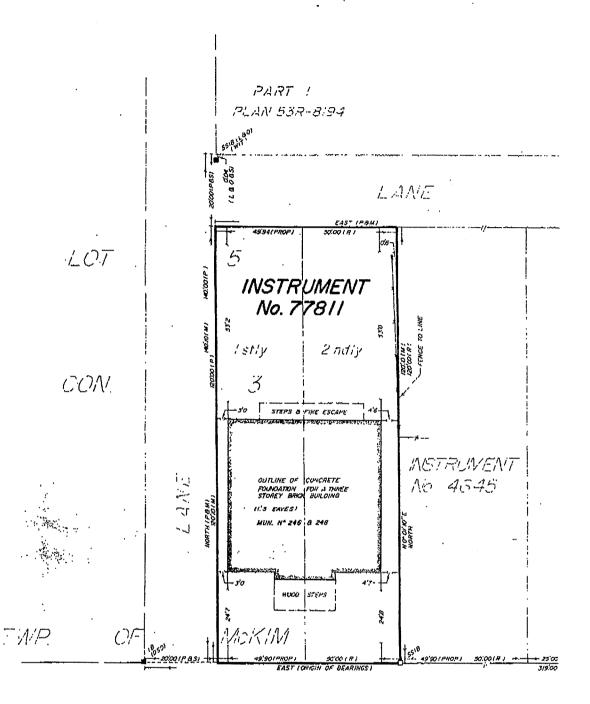

#### A0019/2024

#### **2694565 ONTARIO INC.**

Ward: 10

PIN 73584 0180, Survey Plan 53R-15926 Part(s) 1, 2 &3, Lot(s) Part 42, Subdivision 2-SB, Lot Part 5, Concession 3 as in S115835, Township of McKim, 254 Larch Street, Sudbury, [2010-100Z, C4(1)(Office Commercial), C4.D90(18) (Office Commercial)]

For relief from Part 7, Section 7.3, Table 7.3 of By-law 2010-100Z, being the Zoning By-law for the City of Greater Sudbury, as amended, to approve a lot to be severed subject of Consent Application B0008/2024, providing a minimum lot frontage of 15.0m, where 18.0m is required.

SUBJECT TO CONSENT APPLICATION B0008/2024 AND PREVIOUSLY SUBJECT TO CONSENT APPLICATION B0111/2010 (9 SEP 10).