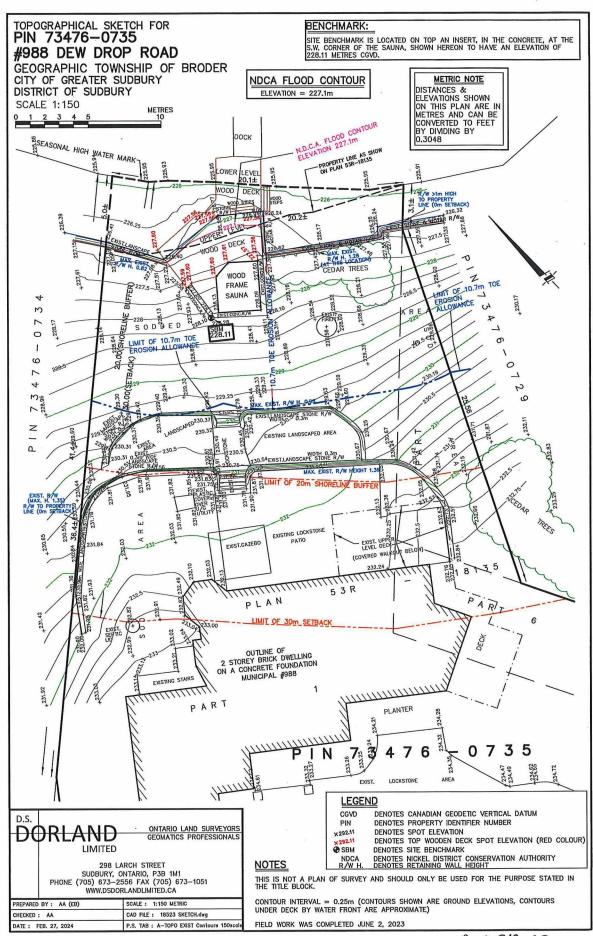

#### A0125/2023

PAVAN KUMAR KOKA BELINDA KOKA

#### "REVISED"

Ward: 9

PIN 73476 0735, Survey Plan 53R-18135 Part(s) 1, 2, 3, 4, 5, 6 and 7, Lot Part 8, Concession 3, Township of Broder, 988 Dew Drop Road, Sudbury, [2010-100Z, R1-2 (Low Density Residential One)]

For relief from Part 4, Section 4.2, Table 4.1 and subsection 4.2.11 and Section 4.41, subsections 4.41.2, 4.41.3 and 4.41.4 of By-law 2010-100Z, being the Zoning By-law for the City of Greater Sudbury, as amended, to permit the installation of an inground pool, hot tub, retaining wall and accessory structure together with the pool and hot tub utilities contained therein, firstly, to permit the pool and hot tub utilities to be 1.2m setback from the interior side lot line, where no interior wall of an outdoor swimming pool and no water circulating, heating or pumping equipment shall be located closer than 1.5m to any interior side lot line, secondly, providing a high water mark setback of 16.5m for the inground pool, 22.2m for the hot tub, 14.2m for the accessory structure together with the pool and hot tub utilities contained therein and 10.9m for the retaining wall, where no person shall erect any residential building or other accessory structure closer than 30.0m to the high water mark of a lake or river, thirdly, to permit the inground pool to be 16.5m setback, the accessory structure together with the pool and hot tub utilities contained therein to be 14.2m setback, and the retaining wall to be 10.9m setback from the high water mark of a lake, where only the accessory structures as set out in subsection 4.41.2, boat launches, marine railways, waterlines and heat pump loops are permitted within 20.0m of a high water mark and the area permitted to be cleared of natural vegetation in Section 4.41.3, fourthly, to permit a maximum of 96% of the required shoreline buffer area to be cleared of natural vegetation, where a maximum of 25%, but in no case shall exceed a maximum of 276.0m2 of the required shoreline buffer area is permitted, and fifthly, to permit a 100% of the length of the shoreline at the high water mark to be cleared of natural vegetation, where the maximum length of the cleared area measured at the high water mark shall be 25% of the length of the shoreline of the lot but in no case shall the maximum length of cleared area measured at

the high water exceed 25.0 metres in length.

PREVIOUSLY SUBJECT TO CONSENT APPLICATIONS B118/07 (19 JUN 07), B117/07 (19 JUN 07), B121/06 (6 SEP 06), B50/01 (9 JUL 01), B28/89 (13 FEB 89) AND MINOR VARIANCE APPLICATIONS A15/05 (4 APR 05), A49/01 (30 JUL 01)