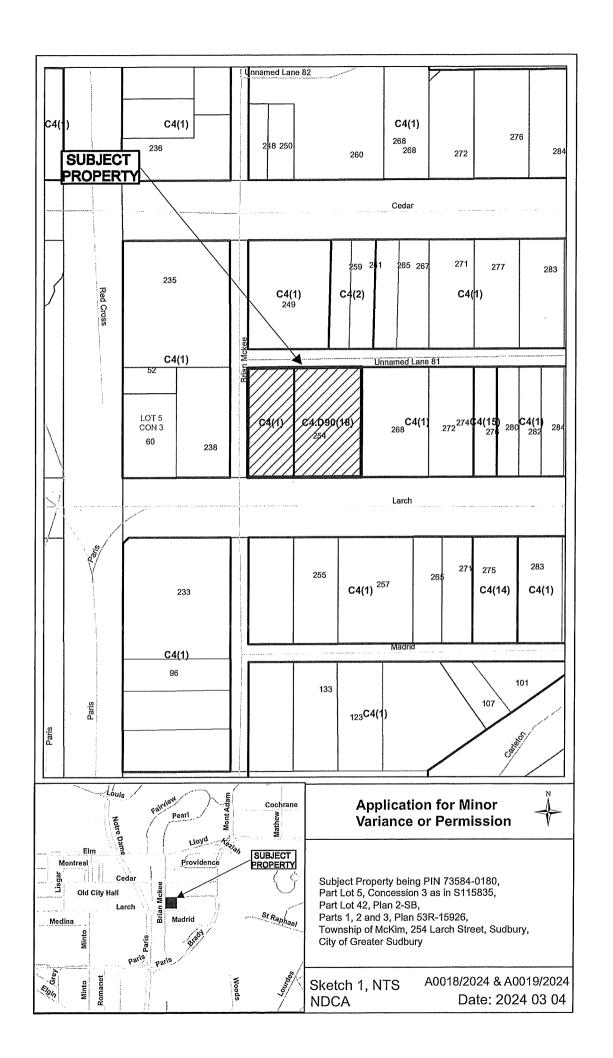

#### A0019/2024

#### **2694565 ONTARIO INC.**

Ward: 10

PIN 73584 0180, Survey Plan 53R-15926 Part(s) 1, 2 &3, Lot(s) Part 42, Subdivision 2-SB, Lot Part 5, Concession 3 as in S115835, Township of McKim, 254 Larch Street, Sudbury, [2010-100Z, C4(1)(Office Commercial), C4.D90(18) (Office Commercial)]

For relief from Part 7, Section 7.3, Table 7.3 of By-law 2010-100Z, being the Zoning By-law for the City of Greater Sudbury, as amended, to approve a lot to be severed subject of Consent Application B0008/2024, providing a minimum lot frontage of 15.0m, where 18.0m is required.

SUBJECT TO CONSENT APPLICATION B0008/2024 AND PREVIOUSLY SUBJECT TO CONSENT APPLICATION B0111/2010 (9 SEP 10).