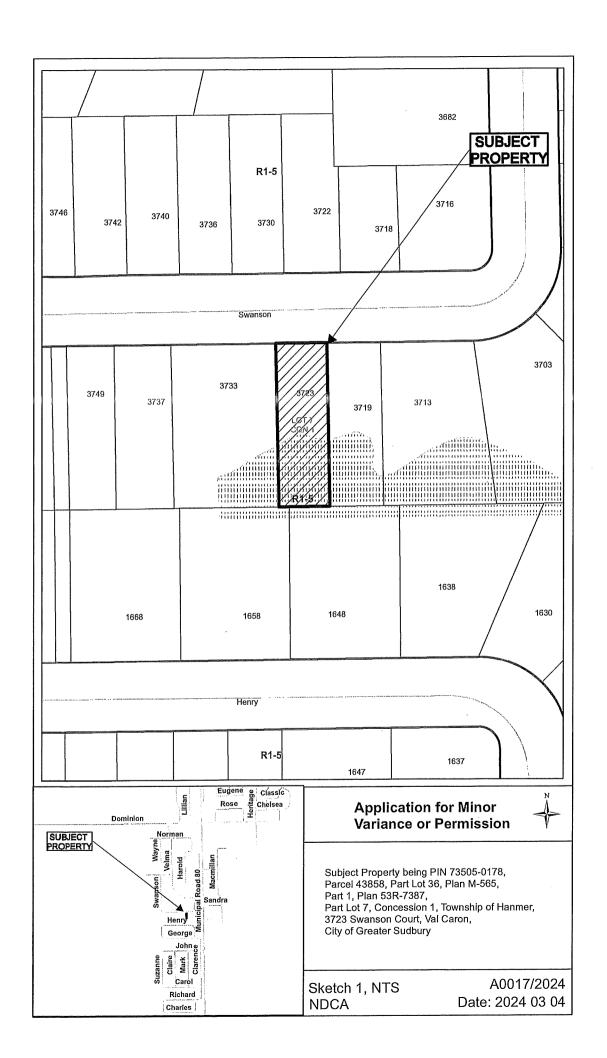

#### STEPHANIE CAMPAGNA

Ward: 5

PIN 73505 0178, Parcel 43858, Survey Plan 53R-7387 Part(s) 1, Lot(s) Part 36, Subdivision M-565, Lot Part 7, Concession 1, Township of Hanmer, 3723 Swanson Court, Val Caron, [2010-100Z, R1-5 (Low Density Residential One)]

For relief from Part 4, Section 4.2, subsection 4.2.5, Table 4.1 of By-law 2010-100Z, being the Zoning By-law for the City of Greater Sudbury, as amended, to permit an existing uncovered deck providing an interior side yard setback of 0.76m, where uncovered decks greater than 1.2m in height may encroach 1.2 m into the required yard but no closer than 1.2 m to the interior side lot line.

PREVIOUSLY SUBJECT TO CONSENT APPLICATION B0866/1976 (24 JAN 77)