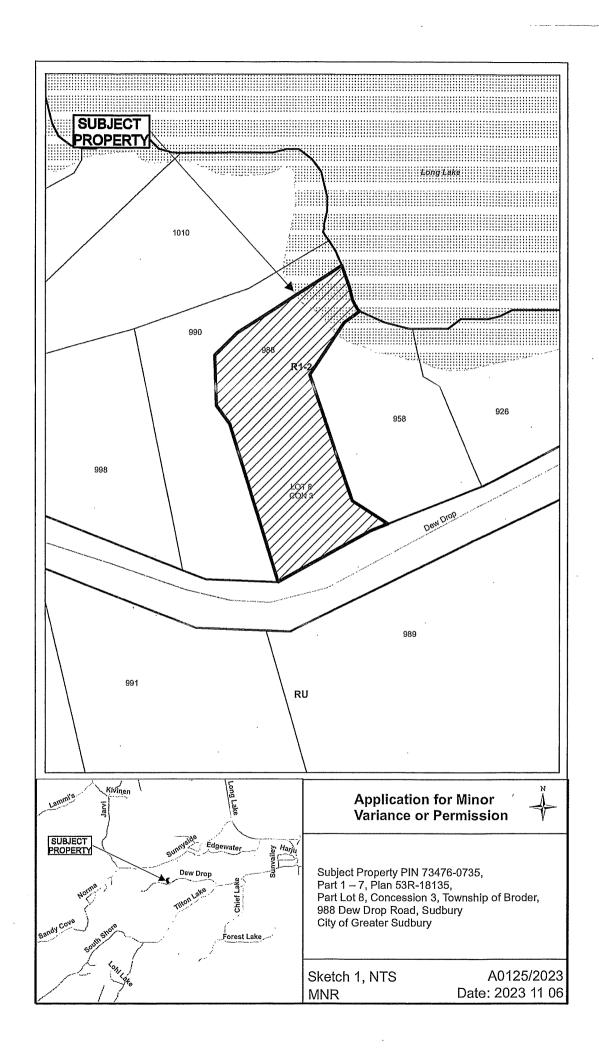

#### A0125/2023

PAVAN KUMAR KOKA BELINDA KOKA

#### "REVISED"

Ward: 9

PIN 73476 0735, Survey Plan 53R-18135 Part(s) 1, 2, 3, 4, 5, 6 and 7, Lot Part 8, Concession 3, Township of Broder, 988 Dew Drop Road, Sudbury, [2010-100Z, R1-2 (Low Density Residential One)]

For relief from Part 4, Section 4.2, Table 4.1 and subsection 4.2.11 and Section 4.41, subsections 4.41.2, 4.41.3 and 4.41.4 of By-law 2010-100Z, being the Zoning By-law for the City of Greater Sudbury, as amended, to permit the installation of an inground pool, hot tub, retaining wall and accessory structure together with the pool and hot tub utilities contained therein, firstly, to permit the pool and hot tub utilities to be 1.2m setback from the interior side lot line, where no interior wall of an outdoor swimming pool and no water circulating, heating or pumping equipment shall be located closer than 1.5m to any interior side lot line, secondly, providing a high water mark setback of 16.5m for the inground pool, 22.2m for the hot tub, 14.2m for the accessory structure together with the pool and hot tub utilities contained therein and 10.9m for the retaining wall, where no person shall erect any residential building or other accessory structure closer than 30.0m to the high water mark of a lake or river, thirdly, to permit the inground pool to be 16.5m setback, the accessory structure together with the pool and hot tub utilities contained therein to be 14.2m setback, and the retaining wall to be 10.9m setback from the high water mark of a lake, where only the accessory structures as set out in subsection 4.41.2, boat launches, marine railways, waterlines and heat pump loops are permitted within 20.0m of a high water mark and the area permitted to be cleared of natural vegetation in Section 4.41.3, fourthly, to permit a maximum of 96% of the required shoreline buffer area to be cleared of natural vegetation, where a maximum of 25%, but in no case shall exceed a maximum of 276.0m2 of the required shoreline buffer area is permitted, and fifthly, to permit a 100% of the length of the shoreline at the high water mark to be cleared of natural vegetation, where the maximum length of the cleared area measured at the high water mark shall be 25% of the length of the shoreline of the lot but in no case shall the maximum length of cleared area measured at

the high water exceed 25.0 metres in length.

PREVIOUSLY SUBJECT TO CONSENT APPLICATIONS B118/07 (19 JUN 07), B117/07 (19 JUN 07), B121/06 (6 SEP 06), B50/01 (9 JUL 01), B28/89 (13 FEB 89) AND MINOR VARIANCE APPLICATIONS A15/05 (4 APR 05), A49/01 (30 JUL 01)