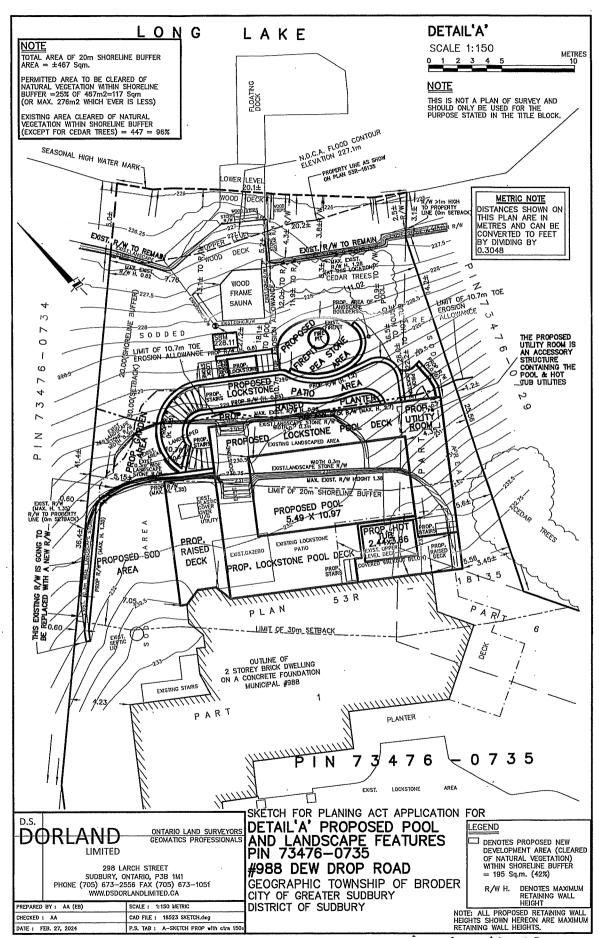

#### A0125/2023

PAVAN KUMAR KOKA BELINDA KOKA

#### "REVISED"

Ward: 9

PIN 73476 0735, Survey Plan 53R-18135 Part(s) 1, 2, 3, 4, 5, 6 and 7, Lot Part 8, Concession 3, Township of Broder, 988 Dew Drop Road, Sudbury, [2010-100Z, R1-2 (Low Density Residential One)]

For relief from Part 4, Section 4.2, Table 4.1 and subsection 4.2.11 and Section 4.41, subsections 4.41.2, 4.41.3 and 4.41.4 of By-law 2010-100Z, being the Zoning By-law for the City of Greater Sudbury, as amended, to permit the installation of an inground pool, hot tub, retaining wall and accessory structure together with the pool and hot tub utilities contained therein, firstly, to permit the pool and hot tub utilities to be 1.2m setback from the interior side lot line, where no interior wall of an outdoor swimming pool and no water circulating, heating or pumping equipment shall be located closer than 1.5m to any interior side lot line, secondly, providing a high water mark setback of 16.5m for the inground pool, 22.2m for the hot tub, 14.2m for the accessory structure together with the pool and hot tub utilities contained therein and 10.9m for the retaining wall, where no person shall erect any residential building or other accessory structure closer than 30.0m to the high water mark of a lake or river, thirdly, to permit the inground pool to be 16.5m setback, the accessory structure together with the pool and hot tub utilities contained therein to be 14.2m setback, and the retaining wall to be 10.9m setback from the high water mark of a lake, where only the accessory structures as set out in subsection 4.41.2, boat launches, marine railways, waterlines and heat pump loops are permitted within 20.0m of a high water mark and the area permitted to be cleared of natural vegetation in Section 4.41.3, fourthly, to permit a maximum of 96% of the required shoreline buffer area to be cleared of natural vegetation, where a maximum of 25%, but in no case shall exceed a maximum of 276.0m2 of the required shoreline buffer area is permitted, and fifthly, to permit a 100% of the length of the shoreline at the high water mark to be cleared of natural vegetation, where the maximum length of the cleared area measured at the high water mark shall be 25% of the length of the shoreline of the lot but in no case shall the maximum length of cleared area measured at

the high water exceed 25.0 metres in length.

PREVIOUSLY SUBJECT TO CONSENT APPLICATIONS B118/07 (19 JUN 07), B117/07 (19 JUN 07), B121/06 (6 SEP 06), B50/01 (9 JUL 01), B28/89 (13 FEB 89) AND MINOR VARIANCE APPLICATIONS A15/05 (4 APR 05), A49/01 (30 JUL 01)