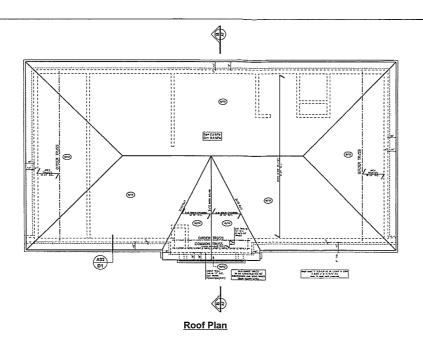

hury. District of Southury.

## Detached **Storage Elevations**

| Scale:  | 1/4"=1'-0" |
|---------|------------|
| Date:   | Nov 2023   |
| Dan by: | RMS        |
|         | 23-2066    |





A0015/2024 Svetch 3



A0015/2024 Sketch 4





Quentina Learned

Cotton Door

Product Door

Code Door

Trion Learning

Joint direction

Floor draw

Floor dra

CO Adams

To designation the second and select section with the second with th

2 as 10/01 seld East, in the incident steel growth in the 10/22 based in these for Jump Systems.

In this Total selection of comments.

The Laking-Peters Home 294 Brenda Drive Part of Lot 6

Registered Plan M-3

Oynthere below.

Detached Storage Plans

Scale: 1/4"-1"-0" |
Data: New 2023 |
Den by: 05 |
Prof. mo.: 23-2066 |

by 05 m.: 23-2060

David Small Designs







For Broaked Design Day

The Consultant Confidence of the Confidenc

| Opening Learns