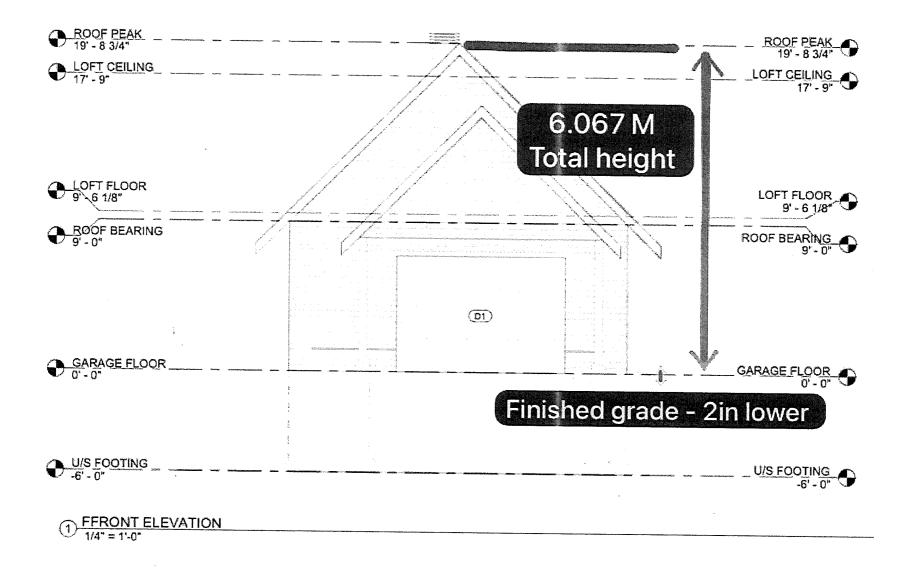

#### A0020/2024

#### **JOSHUA NEGUSANTI**

Ward: 9

PIN 73477 0082, Parcel 32032 SEC SES, Survey Plan SR-1412 Part(s) except 1, Lot(s) 2, Subdivision M-556, Lot Part 2, Concession 4, Township of Broder, 966 Leedale Avenue, Sudbury, [2010-100Z, R1-2 (Low Density Residential One)]

For relief from Part 4, Section 4.2, subsection 4.2.4 a) and Table 4.1 of By-law 2010-100Z, being the Zoning By-law for the City of Greater Sudbury, as amended, to facilitate the construction of a detached garage with attached canopy providing, firstly, a maximum height of 6.1m, where the maximum height of any accessory building or structure on a residential lot shall be 5.0m, and secondly, the attached canopy to encroach 2.64m (3.36m setback) into the required front yard, where canopies may only encroach 1.2m into the required front yard.