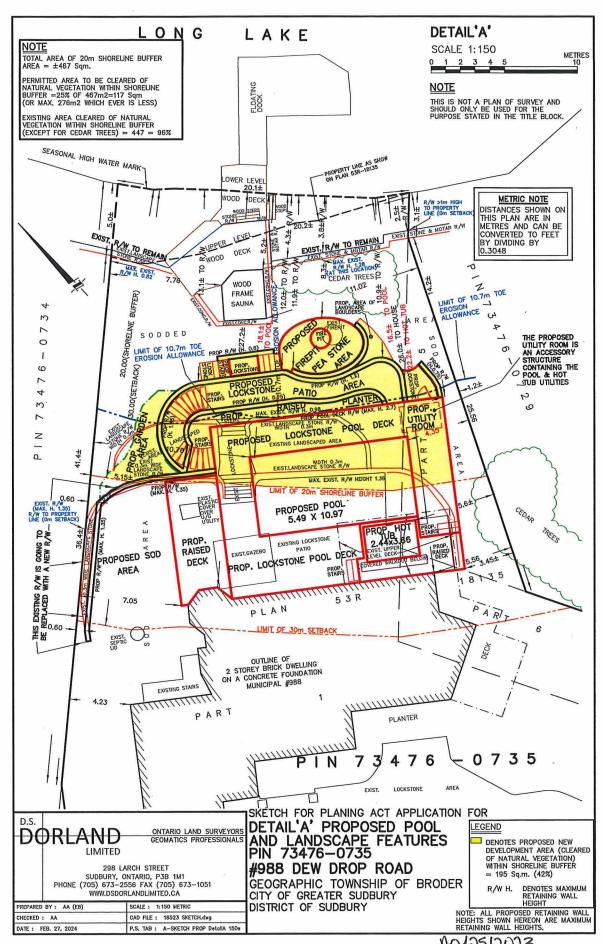

#### A0125/2023

PAVAN KUMAR KOKA BELINDA KOKA

#### "REVISED"

Ward: 9

PIN 73476 0735, Survey Plan 53R-18135 Part(s) 1, 2, 3, 4, 5, 6 and 7, Lot Part 8, Concession 3, Township of Broder, 988 Dew Drop Road, Sudbury, [2010-100Z, R1-2 (Low Density Residential One)]

For relief from Part 4, Section 4.2, Table 4.1 and subsection 4.2.11 and Section 4.41, subsections 4.41.2, 4.41.3 and 4.41.4 of By-law 2010-100Z, being the Zoning By-law for the City of Greater Sudbury, as amended, to permit the installation of an inground pool, hot tub, retaining wall and accessory structure together with the pool and hot tub utilities contained therein, firstly, to permit the pool and hot tub utilities to be 1.2m setback from the interior side lot line, where no interior wall of an outdoor swimming pool and no water circulating, heating or pumping equipment shall be located closer than 1.5m to any interior side lot line, secondly, providing a high water mark setback of 16.5m for the inground pool, 22.2m for the hot tub, 14.2m for the accessory structure together with the pool and hot tub utilities contained therein and 10.9m for the retaining wall, where no person shall erect any residential building or other accessory structure closer than 30.0m to the high water mark of a lake or river, thirdly, to permit the inground pool to be 16.5m setback, the accessory structure together with the pool and hot tub utilities contained therein to be 14.2m setback, and the retaining wall to be 10.9m setback from the high water mark of a lake, where only the accessory structures as set out in subsection 4.41.2, boat launches, marine railways, waterlines and heat pump loops are permitted within 20.0m of a high water mark and the area permitted to be cleared of natural vegetation in Section 4.41.3, fourthly, to permit a maximum of 96% of the required shoreline buffer area to be cleared of natural vegetation, where a maximum of 25%, but in no case shall exceed a maximum of 276.0m2 of the required shoreline buffer area is permitted, and fifthly, to permit a 100% of the length of the shoreline at the high water mark to be cleared of natural vegetation, where the maximum length of the cleared area measured at the high water mark shall be 25% of the length of the shoreline of the lot but in no case shall the maximum length of cleared area measured at

the high water exceed 25.0 metres in length.

PREVIOUSLY SUBJECT TO CONSENT APPLICATIONS B118/07 (19 JUN 07), B117/07 (19 JUN 07), B121/06 (6 SEP 06), B50/01 (9 JUL 01), B28/89 (13 FEB 89) AND MINOR VARIANCE APPLICATIONS A15/05 (4 APR 05), A49/01 (30 JUL 01)