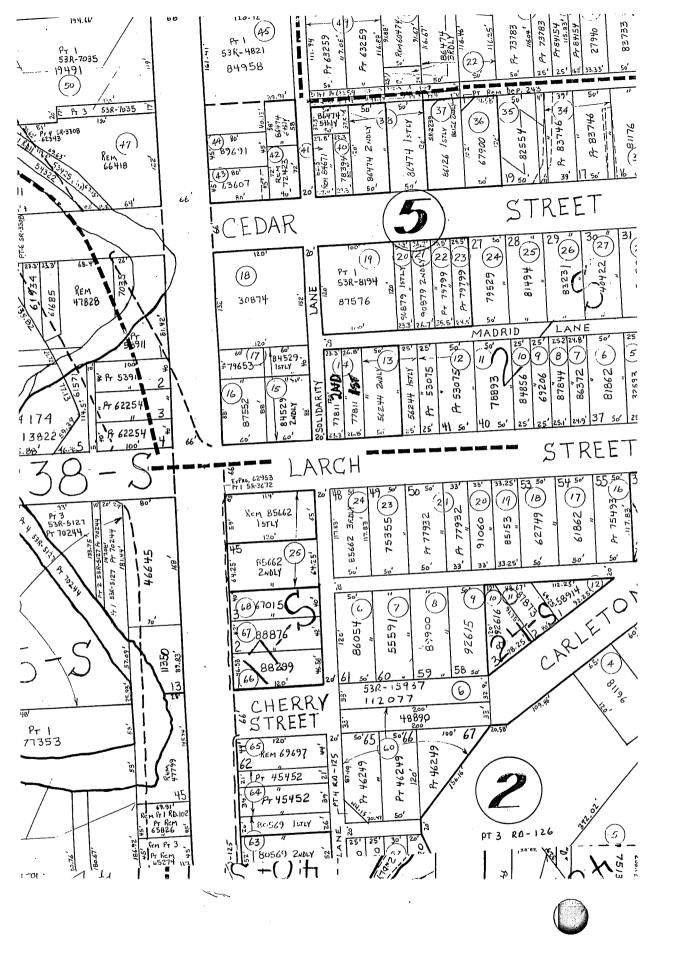

#### A0019/2024

#### **2694565 ONTARIO INC.**

Ward: 10

PIN 73584 0180, Survey Plan 53R-15926 Part(s) 1, 2 &3, Lot(s) Part 42, Subdivision 2-SB, Lot Part 5, Concession 3 as in S115835, Township of McKim, 254 Larch Street, Sudbury, [2010-100Z, C4(1)(Office Commercial), C4.D90(18) (Office Commercial)]

For relief from Part 7, Section 7.3, Table 7.3 of By-law 2010-100Z, being the Zoning By-law for the City of Greater Sudbury, as amended, to approve a lot to be severed subject of Consent Application B0008/2024, providing a minimum lot frontage of 15.0m, where 18.0m is required.

SUBJECT TO CONSENT APPLICATION B0008/2024 AND PREVIOUSLY SUBJECT TO CONSENT APPLICATION B0111/2010 (9 SEP 10).