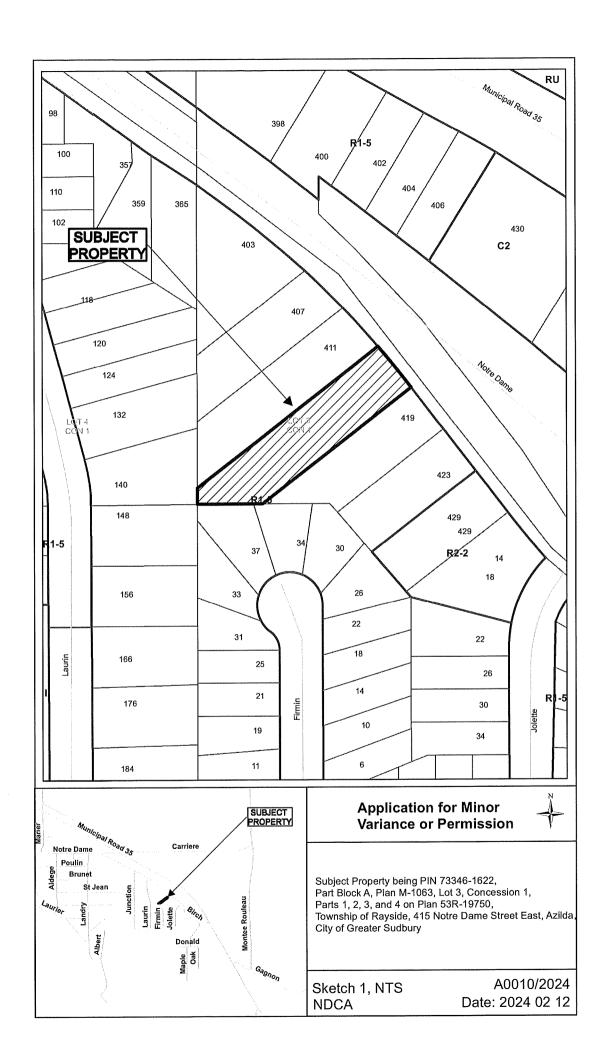

ANITA DEMATTIA BRIAN DEMATTIA

"REVISED"

Ward: 4

PIN 73346 1622, Survey Plan 53R-19750 Part(s) 1, 2, 3, and 4, Lot(s) Part Block 'A', Subdivision M-1063, Lot 3, Concession 1, Township of Rayside, 415 Notre Dame Street East, Azilda, [2010-100Z, R1-5 (Low Density Residential One)]

For relief from Part 4, Section 4.2, subsection 4.2.3 and 4.2.4 a) of By-law 2010-100Z, being the Zoning By-law for the City of Greater Sudbury, as amended, to facilitate the construction of a detached garage providing, firstly, accessory lot coverage of 11%, where the total lot coverage of all accessory buildings and structures on a residential lot shall not exceed 10%, and secondly, a maximum height of 6.08m, where the maximum height of any accessory building or structure on a residential lot shall be 5.0m.

PREVIOUSLY SUBJECT TO CONSENT APPLICATIONS B174/11 TO B177/11 (1 MAR 12) AND B120/11 TO B123/11 (22 SEP 11)

Box 5000, Station 'A', 200 Brady Street Sudbury ON P3A 5P3 Tel. (705) 671-2489, Ext. 4376/4346 Fax (705) 673-2200