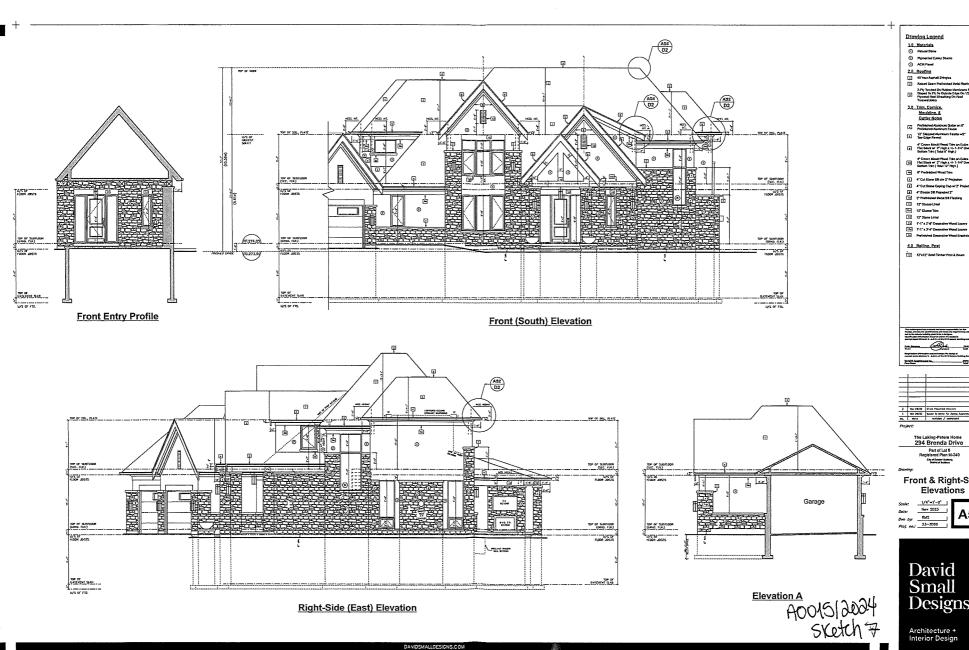

PREVIOUSLY SUBJECT TO MINOR VARIANCE A0066/2021 (9 JUN 21)

A0015/2024

ALYSON LAKING MATT PETERS

Ward: 9

PIN 73475 1622, Survey Plan 53R-20287 Part(s) except 1, Lot(s) 6, Subdivision M-340, Lot Part 6, Concession 6, Township of Broder, 294 Brenda Drive, Sudbury, [2010-100Z, R1-5 (Low Density Residential One)]

For relief from Part 4, Section 4.2, subsection 4.2.4 a) and Table 4.1 of By-law 2010-100Z, being the Zoning By-law for the City of Greater Sudbury, as amended, to facilitate the construction of a detached storage building and opaque fence on the subject property, firstly, for the detached storage building providing a maximum height of 6.58m, where the maximum height of any accessory building or structure on a residential lot shall be 5.0m, and secondly, for the 1.83m high opaque fence to be located in the required front yard providing a 2.32m setback from the front lot line, where fences more than 1.0m in height are not permitted in the required front yard.

PREVIOUSLY SUBJECT TO CONSENT APPLICATION B23/14 (8 MAY 14)

A0017/2024