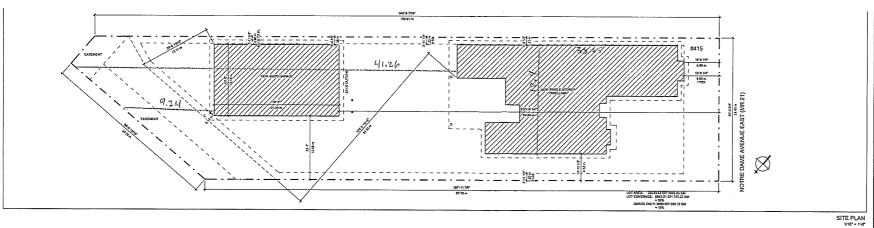

ANITA DEMATTIA BRIAN DEMATTIA

"REVISED"

Ward: 4

PIN 73346 1622, Survey Plan 53R-19750 Part(s) 1, 2, 3, and 4, Lot(s) Part Block 'A', Subdivision M-1063, Lot 3, Concession 1, Township of Rayside, 415 Notre Dame Street East, Azilda, [2010-100Z, R1-5 (Low Density Residential One)]

For relief from Part 4, Section 4.2, subsection 4.2.3 and 4.2.4 a) of By-law 2010-100Z, being the Zoning By-law for the City of Greater Sudbury, as amended, to facilitate the construction of a detached garage providing, firstly, accessory lot coverage of 11%, where the total lot coverage of all accessory buildings and structures on a residential lot shall not exceed 10%, and secondly, a maximum height of 6.08m, where the maximum height of any accessory building or structure on a residential lot shall be 5.0m.

PREVIOUSLY SUBJECT TO CONSENT APPLICATIONS B174/11 TO B177/11 (1 MAR 12) AND B120/11 TO B123/11 (22 SEP 11)

Box 5000, Station 'A', 200 Brady Street Sudbury ON P3A 5P3 Tel. (705) 671-2489, Ext. 4376/4346 Fax (705) 673-2200