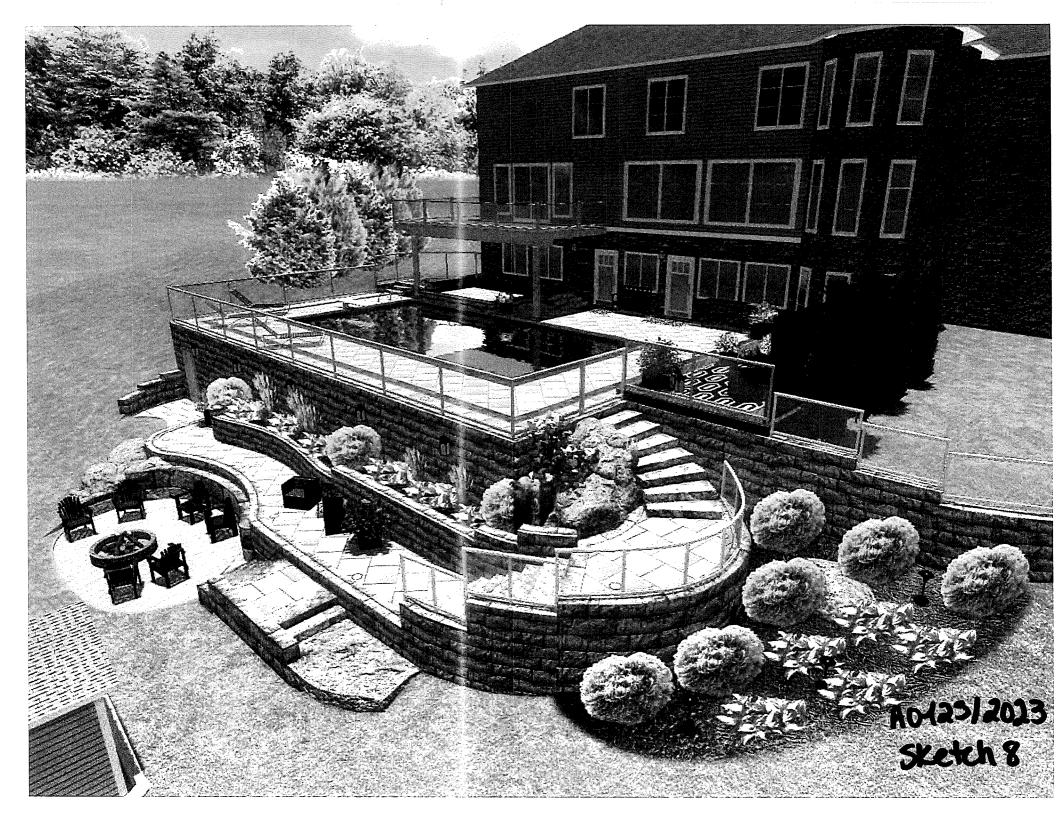

#### A0125/2023

PAVAN KUMAR KOKA BELINDA KOKA

#### "REVISED"

Ward: 9

PIN 73476 0735, Survey Plan 53R-18135 Part(s) 1, 2, 3, 4, 5, 6 and 7, Lot Part 8, Concession 3, Township of Broder, 988 Dew Drop Road, Sudbury, [2010-100Z, R1-2 (Low Density Residential One)]

For relief from Part 4, Section 4.2, Table 4.1 and subsection 4.2.11 and Section 4.41, subsections 4.41.2, 4.41.3 and 4.41.4 of By-law 2010-100Z, being the Zoning By-law for the City of Greater Sudbury, as amended, to permit the installation of an inground pool, hot tub, retaining wall and accessory structure together with the pool and hot tub utilities contained therein, firstly, to permit the pool and hot tub utilities to be 1.2m setback from the interior side lot line, where no interior wall of an outdoor swimming pool and no water circulating, heating or pumping equipment shall be located closer than 1.5m to any interior side lot line, secondly, providing a high water mark setback of 16.5m for the inground pool, 22.2m for the hot tub, 14.2m for the accessory structure together with the pool and hot tub utilities contained therein and 10.9m for the retaining wall, where no person shall erect any residential building or other accessory structure closer than 30.0m to the high water mark of a lake or river, thirdly, to permit the inground pool to be 16.5m setback, the accessory structure together with the pool and hot tub utilities contained therein to be 14.2m setback, and the retaining wall to be 10.9m setback from the high water mark of a lake, where only the accessory structures as set out in subsection 4.41.2, boat launches, marine railways, waterlines and heat pump loops are permitted within 20.0m of a high water mark and the area permitted to be cleared of natural vegetation in Section 4.41.3, fourthly, to permit a maximum of 96% of the required shoreline buffer area to be cleared of natural vegetation, where a maximum of 25%, but in no case shall exceed a maximum of 276.0m2 of the required shoreline buffer area is permitted, and fifthly, to permit a 100% of the length of the shoreline at the high water mark to be cleared of natural vegetation, where the maximum length of the cleared area measured at the high water mark shall be 25% of the length of the shoreline of the lot but in no case shall the maximum length of cleared area measured at