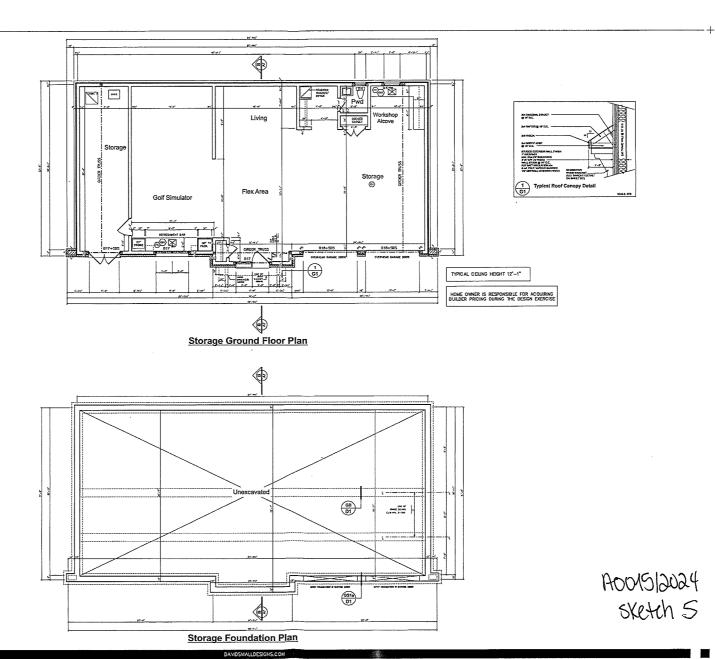

For relief from Part 4, Section 4.2, subsection 4.2.4 a) and Table 4.1 of By-law 2010-100Z, being the Zoning By-law for the City of Greater Sudbury, as amended, to facilitate the construction of a detached storage building and opaque fence on the subject property, firstly, for the detached storage building providing a maximum height of 6.58m, where the maximum height of any accessory building or structure on a residential lot shall be 5.0m, and secondly, for the 1.83m high opaque fence to be located in the required front yard providing a 2.32m setback from the front lot line, where fences more than 1.0m in height are not permitted in the required front yard.