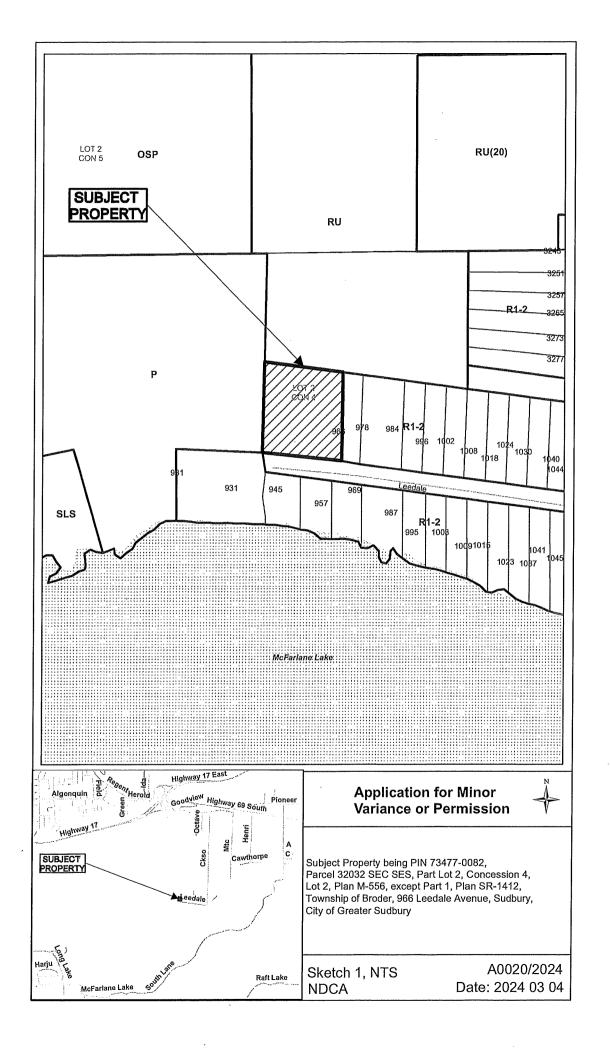

#### A0020/2024

#### **JOSHUA NEGUSANTI**

Ward: 9

PIN 73477 0082, Parcel 32032 SEC SES, Survey Plan SR-1412 Part(s) except 1, Lot(s) 2, Subdivision M-556, Lot Part 2, Concession 4, Township of Broder, 966 Leedale Avenue, Sudbury, [2010-100Z, R1-2 (Low Density Residential One)]

For relief from Part 4, Section 4.2, subsection 4.2.4 a) and Table 4.1 of By-law 2010-100Z, being the Zoning By-law for the City of Greater Sudbury, as amended, to facilitate the construction of a detached garage with attached canopy providing, firstly, a maximum height of 6.1m, where the maximum height of any accessory building or structure on a residential lot shall be 5.0m, and secondly, the attached canopy to encroach 2.64m (3.36m setback) into the required front yard, where canopies may only encroach 1.2m into the required front yard.

PREVIOUSLY SUBJECT TO CONSENT APPLICATION B0208/1977 (14 NOV 77) AND MINOR VARIANCE APPLICATION A0416/1977 (17 JUL 78)

THIS APPLICATION WAS DEFERRED FROM THE MEETING OF DECEMBER 20, 2023 TO AFFORD THE OWNER THE OPPORTUNITY TO ADDRESS THOSE COMMENTS RECEIVED FROM AGENCIES AND DEPARTMENTS.