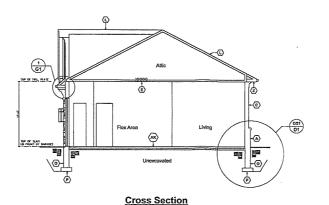

ry. District of Southury.

## Detached **Storage Elevations**

| Scale:  | 1/4"=1'-0" |
|---------|------------|
| Date:   | Nov 2023   |
| Dan by: | RMS        |
|         | 23-2066    |





A0015/2024 Svetch 3



A0015/2024 Sketch 4





Quentina Learned

Cotton Door

Product Door

Code Door

Trion Learning

Joint direction

Floor draw

Floor dra

CO Adams

To designation the second and select section with the second with th

2 as 10/01 seld East, in the incident steel growth in the 10/22 based in these for Jump Systems.

In this Total selection of comments.

The Laking-Peters Home 294 Brenda Drive Part of Lot 6

Registered Plan M-3

Oynthere below.

Detached Storage Plans

Scale: 1/4"-1"-0" |
Data: New 2023 |
Den by: 05 |
Prof. mo.: 23-2066 |

by 05 m.: 23-2060

David Small Designs







For Broaked Design Day

The Consultant Confidence of the Confidenc

| Opening Learns