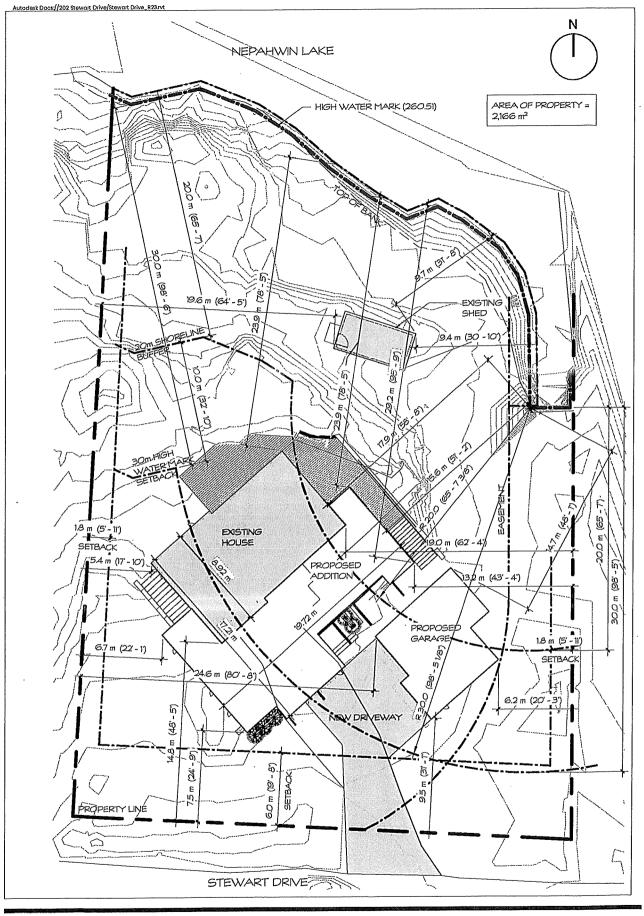

For relief from Part 4, Section 4.41, subsections 4.41.2 and 4.41.4 of By-law 2010-100Z, being the Zoning By-law for the City of Greater Sudbury, as amended, to facilitate the construction of a detached garage and an addition to the existing single detached dwelling providing a high water mark setback of 15.6m for the proposed addition and 14.7m for the proposed detached garage, where no person shall erect any residential building or other accessory structure closer than 30.0m to the high water mark of a lake or river, and where only the accessory structures as set out in subsection 4.41.2, boat launches, marine railways, waterlines and heat pump loops are permitted within 20.0m of a high water mark and the area permitted to be cleared of natural vegetation in Section 4.41.3.

| Variance To                  | By-law Requirement | Proposed | Difference |
|------------------------------|--------------------|----------|------------|
| House - High water mark      | 30m                | 15.6m    | 14.4m      |
| House - Shoreline Structure  | 20m                | 15.6m j  | 4.4m.      |
| Garage - High water mark     | ,30m               | 14.7m    | 15.3m      |
| Garage - Shoreline Structure | 20m                | 14.7m    | 5.3m       |

| ŀ        | Garage - Shoreline Siructi                               | iie                  | 20111                | 14.7111                  | 0.3111 | $\dashv$ |  |  |  |
|----------|----------------------------------------------------------|----------------------|----------------------|--------------------------|--------|----------|--|--|--|
| b)<br>c) | Is there an eave encroachment?                           | □Yes                 | <b>■</b> No          | If 'Yes', size of eaves: |        | (m       |  |  |  |
|          | Description of Proposal:                                 |                      |                      |                          |        |          |  |  |  |
|          | Request of racel from the shoreline setback for the com- | truction of house ad | dison and detected b | wo car garage.           |        |          |  |  |  |

The existing house is within the 30M shoreline setback (23,9m) and the proposed addition although further from the majority of the läke than the existing house, is within the highwater mark setback. The closest location of the addition is at the CGS storm sewer outlet. The new garage is positioned as close to the front of the yard as possible and not within the CGS Easement, however within the highwater mark setback at the CGS storm sewer outlet (14.7m).