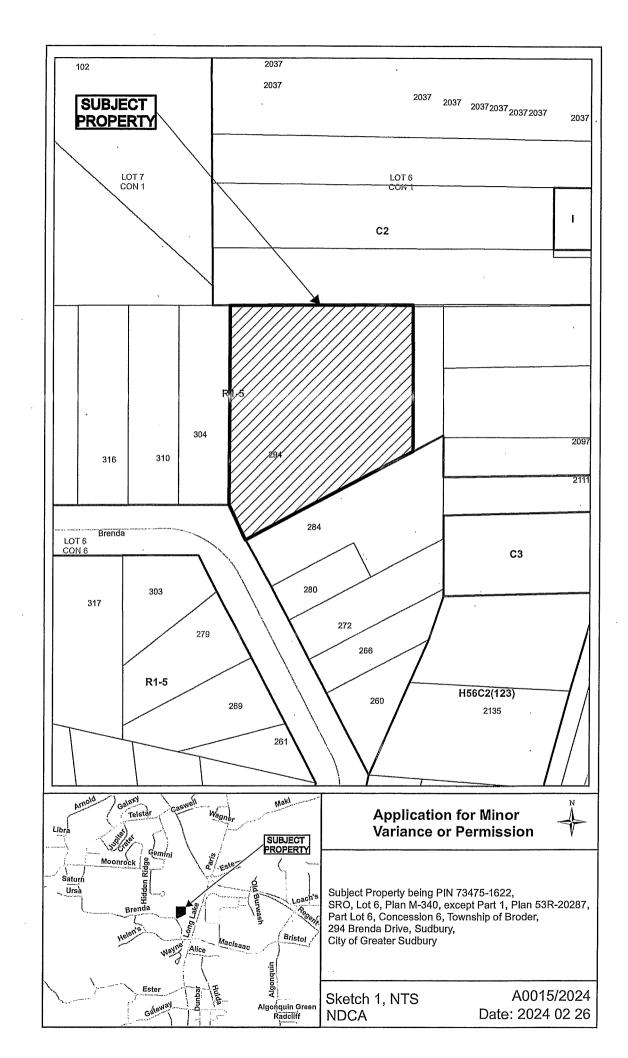

PREVIOUSLY SUBJECT TO MINOR VARIANCE A0066/2021 (9 JUN 21)

A0015/2024

ALYSON LAKING MATT PETERS

Ward: 9

PIN 73475 1622, Survey Plan 53R-20287 Part(s) except 1, Lot(s) 6, Subdivision M-340, Lot Part 6, Concession 6, Township of Broder, 294 Brenda Drive, Sudbury, [2010-100Z, R1-5 (Low Density Residential One)]

For relief from Part 4, Section 4.2, subsection 4.2.4 a) and Table 4.1 of By-law 2010-100Z, being the Zoning By-law for the City of Greater Sudbury, as amended, to facilitate the construction of a detached storage building and opaque fence on the subject property, firstly, for the detached storage building providing a maximum height of 6.58m, where the maximum height of any accessory building or structure on a residential lot shall be 5.0m, and secondly, for the 1.83m high opaque fence to be located in the required front yard providing a 2.32m setback from the front lot line, where fences more than 1.0m in height are not permitted in the required front yard.