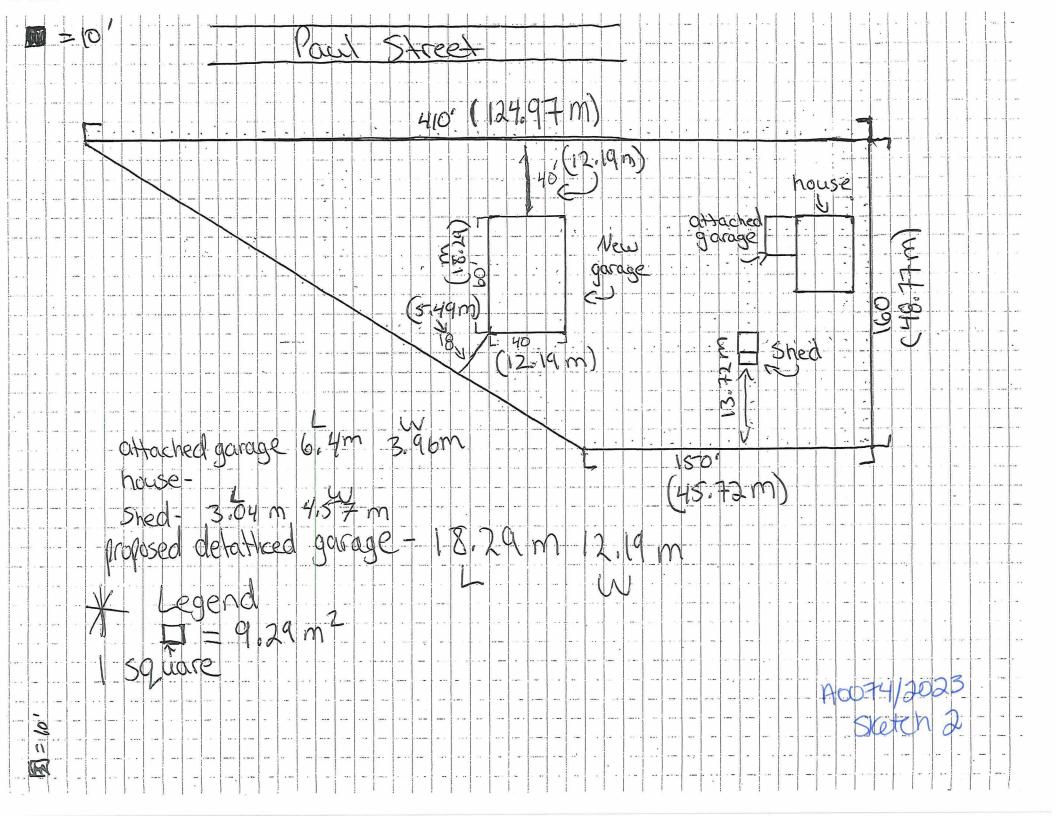

PREVIOUSLY SUBJECT TO CONSENT APPLICATIONS B332/91 TO B334/91 (10 AUG 92)

A0074/2023

ASHLYN COUSINEAU KYLE JOKINEN

Ward: 2

PIN 73380-0295, Parcel 28476 SEC SWS, Lot 69-70, Plan M-245, Part Lot 12, Concession 2, Township of Graham, 41 Paul Street, Whitefish, [2010-100Z, R1-2 (Low Density Residential One)]

For relief from Part 4, Section 4.2, subsection 4.2.4 a) of By-law 2010-100Z, being the Zoning By-law for the City of Greater Sudbury, as amended, to facilitate the construction of a detached garage providing a maximum height of 6.1m, where the maximum height of any accessory building or structure on a residential lot shall be 5.0m.