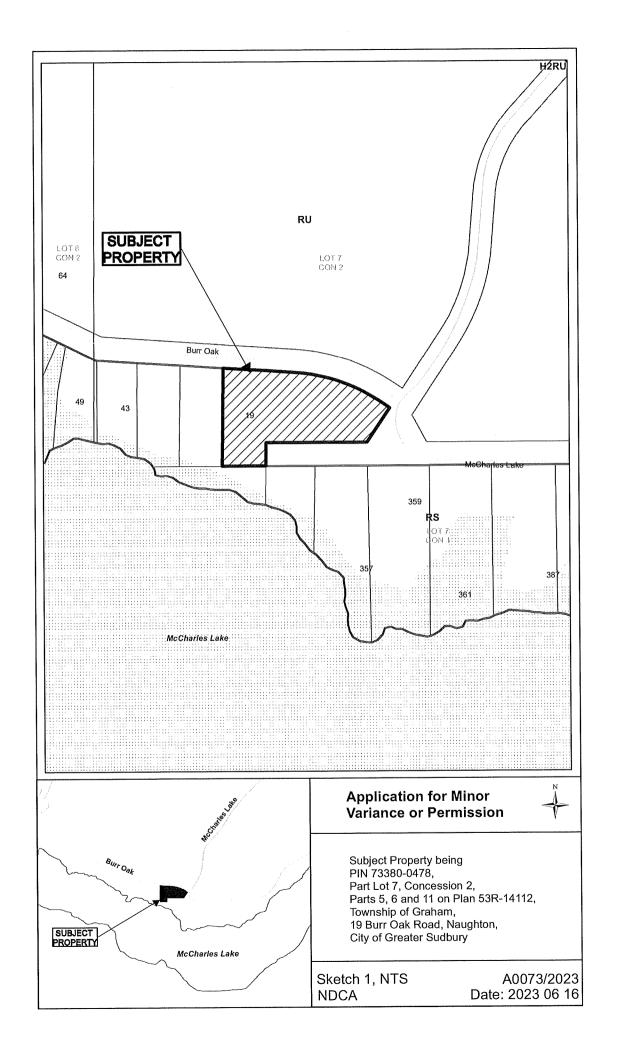

A0073/2023

TERRA FLEURY CURTIS BOUCK

Ward: 2

PIN 73380-0478, Part Lot 7, Concession 2, Parts 5, 6 and 11 on Plan 53R-14112, Township of Graham, 19 Burr Oak Road, Naughton, [2010-100Z, RS (Rural Shoreline)]

For relief from Part 4, Section 4.2, subsection 4.2.4 a) of By-law 2010-100Z, being the Zoning By-law for the City of Greater Sudbury, as amended, to facilitate the construction of a detached garage providing a maximum height of 6.6m, where the maximum height of any accessory building or structure on a residential lot shall be 5.0m.