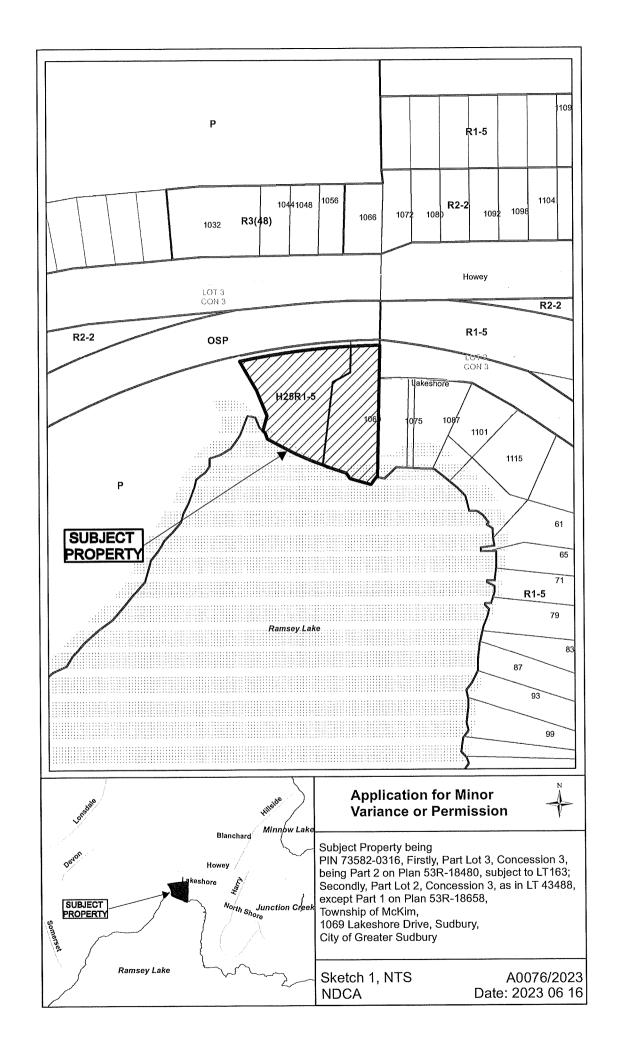

A0076/2023

CHARLENE FAIELLA ROCCO FAIELLA

Ward: 11

PIN 73582-0316, Firstly, Part Lot 3, Concession 3, being Part 2 on Plan 53R-18480, subject to LT163; Secondly, Part Lot 2, Concession 3, as in LT 43488, except Part 1 on Plan 53R-18658, Township of McKim, 1069 Lakeshore Drive, Sudbury, [2010-100Z, R1-5 (Low Density Residential One)]

For relief from Part 4, Section 4.2.5, Table 4.1 and Section 4.41, subsections 4.41.2 and 4.41.4 of By-law 2010-100Z, being the Zoning By-law for the City of Greater Sudbury, as amended, to facilitate the construction of a canopy on the existing single detached dwelling and a detached gazebo, firstly, the gazebo providing a setback from the main building of 1.94m, where gazebos are permitted no closer than 2.0m to the main building, secondly, the canopy on the existing dwelling providing a 13.5m setback from the high water mark of a lake or river, where no person shall erect any residential building closer than 30.0m to the high water mark of a lake or a river, and thirdly, to be 13.5m setback from the high water mark of a lake or a river, where only the accessory structures as set out in subsection 4.41.2, boat launches, marine railways, waterlines and heat pump loops are permitted within 20.0m of a high water mark and the area permitted to be cleared of natural vegetation in Section 4.41.3.