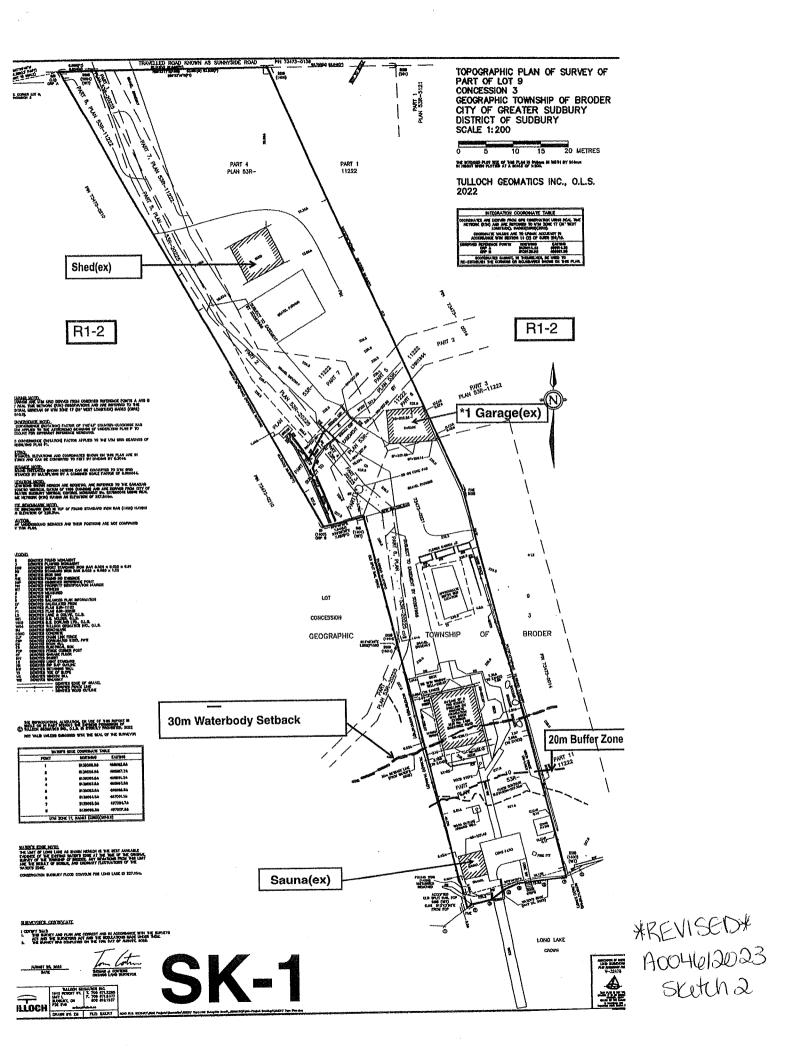

THIS APPLICATION WAS DEFERRED FROM THE MEETING OF MAY 10, 2023 TO AFFORD THE OWNER THE OPPORTUNITY TO ADDRESS THOSE COMMENTS RECEIVED FROM AGENCIES AND DEPARTMENTS.

A0046/2023

DAVID GAGNON LYNDSAY BOUCHARD-GAGNON

"REVISED"

Ward: 9

PIN 73473-0021, Parcel 47795 SEC SES, Part Lot 9, Concession 3, Parts 4, 5, 6, 7, 8, 9, and 10 on Plan 53R-11222, subject to LT601964, subject to an easement in gross over Parts 1, 2, 3, 4, 5, and 6 on Plan 53R-20225 as in SD287966, Township of Broder, 1455 Sunnyside Road, Sudbury, [2010-100Z, R1-2 (Low Density Residential One)]

For relief from Part 4, Section 4.2, Table 4.1 of By-law 2010-100Z, being the Zoning By-law for the City of Greater Sudbury, as amended, to permit an existing garage providing an interior side yard setback of 0.27m and existing sauna providing an interior side yard setback of 0.92m, where an accessory building greater than 2.5m in height shall be no closer than 1.2m from the side lot line.