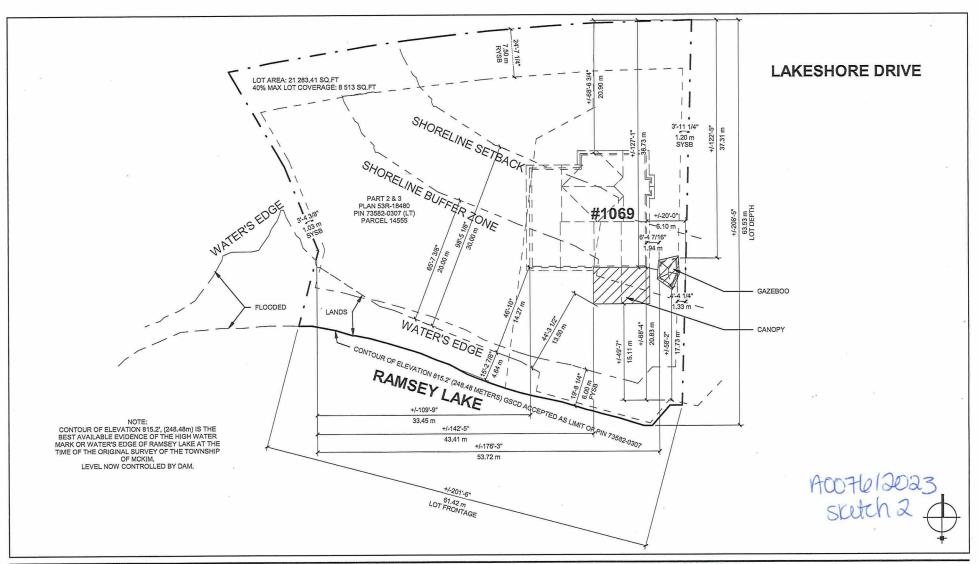

A0076/2023

CHARLENE FAIELLA ROCCO FAIELLA

Ward: 11

PIN 73582-0316, Firstly, Part Lot 3, Concession 3, being Part 2 on Plan 53R-18480, subject to LT163; Secondly, Part Lot 2, Concession 3, as in LT 43488, except Part 1 on Plan 53R-18658, Township of McKim, 1069 Lakeshore Drive, Sudbury, [2010-100Z, R1-5 (Low Density Residential One)]

For relief from Part 4, Section 4.2.5, Table 4.1 and Section 4.41, subsections 4.41.2 and 4.41.4 of By-law 2010-100Z, being the Zoning By-law for the City of Greater Sudbury, as amended, to facilitate the construction of a canopy on the existing single detached dwelling and a detached gazebo, firstly, the gazebo providing a setback from the main building of 1.94m, where gazebos are permitted no closer than 2.0m to the main building, secondly, the canopy on the existing dwelling providing a 13.5m setback from the high water mark of a lake or river, where no person shall erect any residential building closer than 30.0m to the high water mark of a lake or a river, and thirdly, to be 13.5m setback from the high water mark of a lake or a river, where only the accessory structures as set out in subsection 4.41.2, boat launches, marine railways, waterlines and heat pump loops are permitted within 20.0m of a high water mark and the area permitted to be cleared of natural vegetation in Section 4.41.3.

| Variance To                         | By-law Requirement | Proposed | Difference |
|-------------------------------------|--------------------|----------|------------|
| Front Yard Setback                  | 6.0 m              | 1.2 m    | 4.8m       |
| Water Frontage Setback              | 30.0 m             | 12.0 m   | 18.0 m     |
| Shoreline Structures and Facilities | 20.0 m             | 12.0m    | 7.5 m      |
|                                     |                    |          |            |
|                                     |                    |          |            |