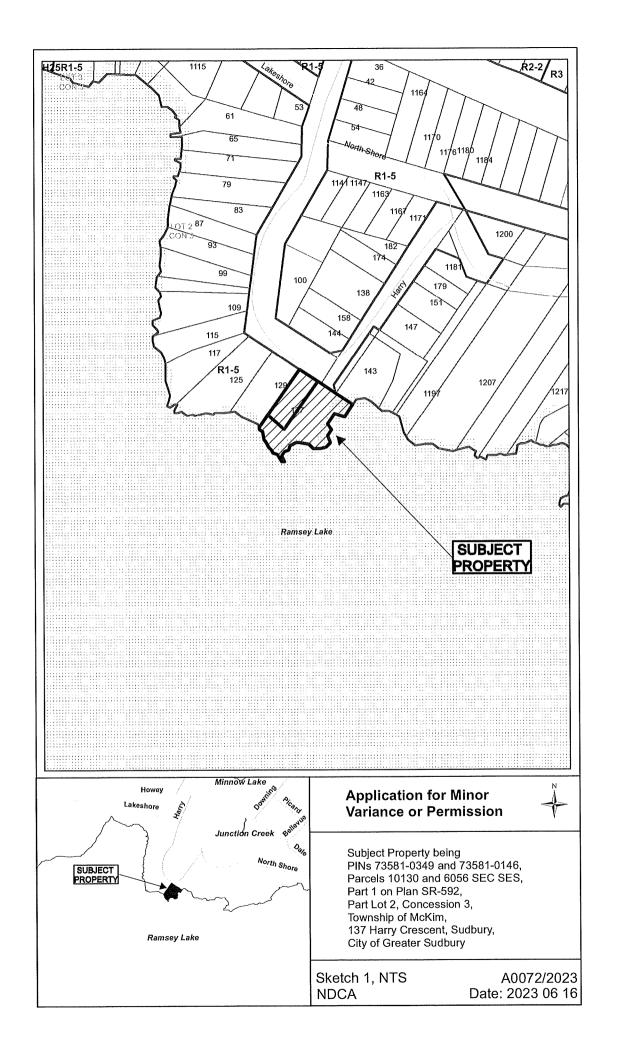

#### **PUBLIC HEARINGS**

A0072/2023

KERRY MUELLER ACHIM HJ MUELLER

Ward: 11

PINs 73581-0349 and 73581-0146, Parcels 10130 and 6056 SEC SES, Part 1 on Plan SR-592, Part Lot 2, Concession 3, Township of McKim, 137 Harry Crescent, Sudbury, [2010-100Z, R1-5 (Low Density Residential One)]

For relief from Part 4, Section 4.41, subsections 4.41.2, and 4.41.4 and Part 6, Section 6.3, Table 6.2 of By-law 2010-100Z, as amended, to facilitate the construction of a single detached dwelling with attached garage and secondary dwelling unit providing, firstly, a high water mark setback of 12.0m, where no person shall erect any residential building or other accessory structure closer than 30.0m to the high water mark of a lake or river, secondly, to permit the proposed dwelling and attached garage to be 12.0m setback from the high water mark of a lake, where only the accessory structures as set out in subsection 4.41.2, boat launches, marine railways, waterlines and heat pump loops are permitted within 20.0m of a high water mark and the area permitted to be cleared of natural vegetation in Section 4.41.3, and thirdly, a minimum front yard setback of 1.2m, where a minimum 6.0m setback is required.