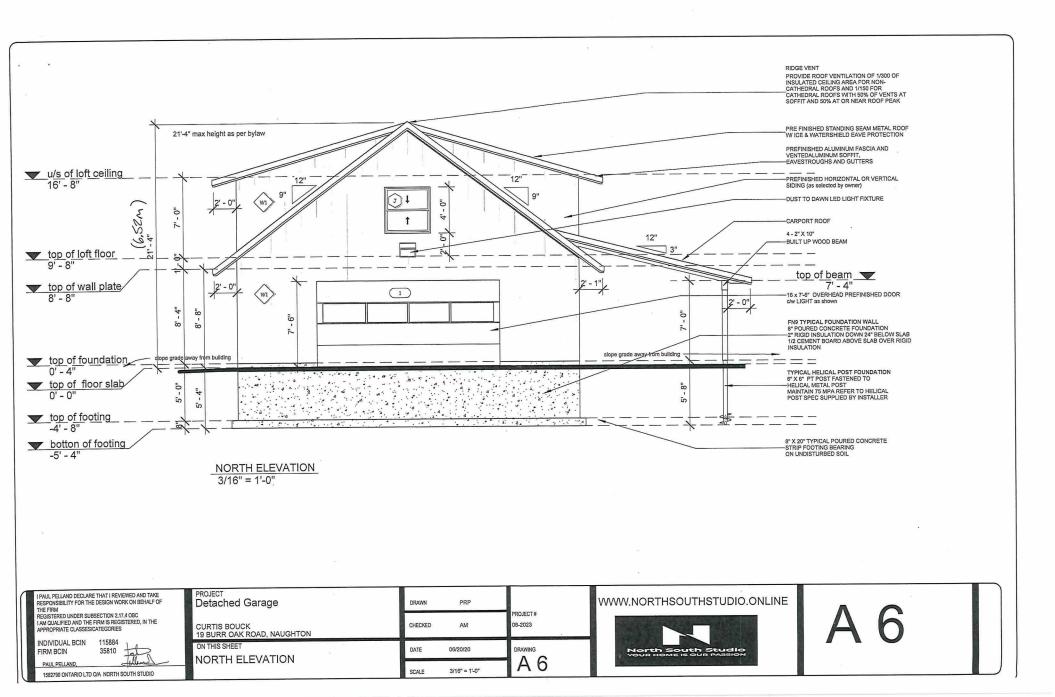

A0073/2023

TERRA FLEURY CURTIS BOUCK

Ward: 2

PIN 73380-0478, Part Lot 7, Concession 2, Parts 5, 6 and 11 on Plan 53R-14112, Township of Graham, 19 Burr Oak Road, Naughton, [2010-100Z, RS (Rural Shoreline)]

For relief from Part 4, Section 4.2, subsection 4.2.4 a) of By-law 2010-100Z, being the Zoning By-law for the City of Greater Sudbury, as amended, to facilitate the construction of a detached garage providing a maximum height of 6.6m, where the maximum height of any accessory building or structure on a residential lot shall be 5.0m.