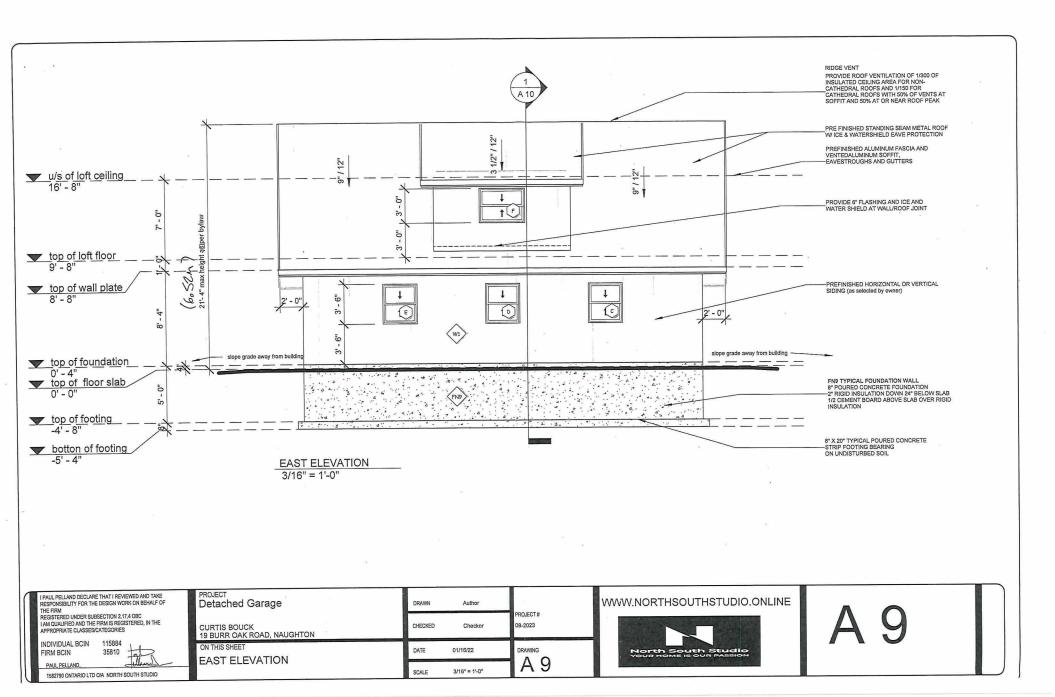

PREVIOUSLY SUBJECT TO CONSENT APPLICATIONS B332/91 TO B334/91 (10 AUG 92)

A0074/2023

ASHLYN COUSINEAU KYLE JOKINEN

Ward: 2

PIN 73380-0295, Parcel 28476 SEC SWS, Lot 69-70, Plan M-245, Part Lot 12, Concession 2, Township of Graham, 41 Paul Street, Whitefish, [2010-100Z, R1-2 (Low Density Residential One)]

For relief from Part 4, Section 4.2, subsection 4.2.4 a) of By-law 2010-100Z, being the Zoning By-law for the City of Greater Sudbury, as amended, to facilitate the construction of a detached garage providing a maximum height of 6.1m, where the maximum height of any accessory building or structure on a residential lot shall be 5.0m.