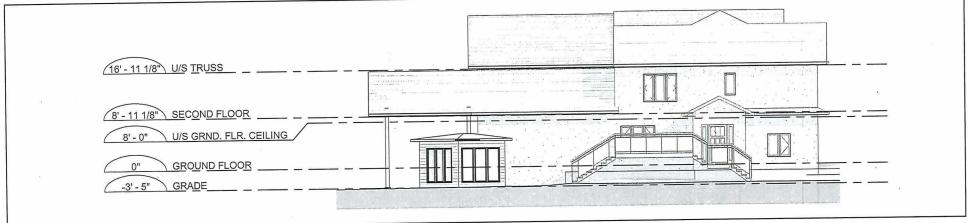

For relief from Part 4, Section 4.41, subsections 4.41.2, and 4.41.4 and Part 6, Section 6.3, Table 6.2 of By-law 2010-100Z, as amended, to facilitate the construction of a single detached dwelling with attached garage and secondary dwelling unit providing, firstly, a high water mark setback of 12.0m, where no person shall erect any residential building or other accessory structure closer than 30.0m to the high water mark of a lake or river, secondly, to permit the proposed dwelling and attached garage to be 12.0m setback from the high water mark of a lake, where only the accessory structures as set out in subsection 4.41.2, boat launches, marine railways, waterlines and heat pump loops are permitted within 20.0m of a high water mark and the area permitted to be cleared of natural vegetation in Section 4.41.3, and thirdly, a minimum front yard setback of 1.2m, where a minimum 6.0m setback is required.

| Variance To                         | By-law Requirement | Proposed | Difference |
|-------------------------------------|--------------------|----------|------------|
| Front Yard Setback                  | 6.0 m              | 1.2 m    | 4.8m       |
| Water Frontage Setback              | 30.0 m             | 12.0 m   | 18.0 m     |
| Shoreline Structures and Facilities | 20.0 m             | 12.0m    | 7.5 m      |
|                                     |                    |          |            |
|                                     |                    |          |            |

|    |                                                           |                     |                        |                                            |                                   | _    |
|----|-----------------------------------------------------------|---------------------|------------------------|--------------------------------------------|-----------------------------------|------|
| b) | Is there an eave encroachment?                            | □ Yes               | □ No                   | If 'Yes', size of ea                       | ves:                              | (m)  |
| c) | Description of Proposal:                                  |                     |                        |                                            |                                   |      |
|    | Allow for the construction of a new single family residen | itial home complete | with a secondary dwe   | lling unit.                                |                                   |      |
| d) | Provide reason why the proposal ca                        | annot comply        | with the prov          | isions of the Zoning By-                   | aw:                               |      |
|    | The existing lot and home does not comply with the new    | w waterbody setback | k requirements, In add | fition, the existing 2-car garage is entir | ely located on City property whic | h is |
|    | proposed to be demolished and located on the property     | <i>i</i> .          |                        |                                            |                                   |      |