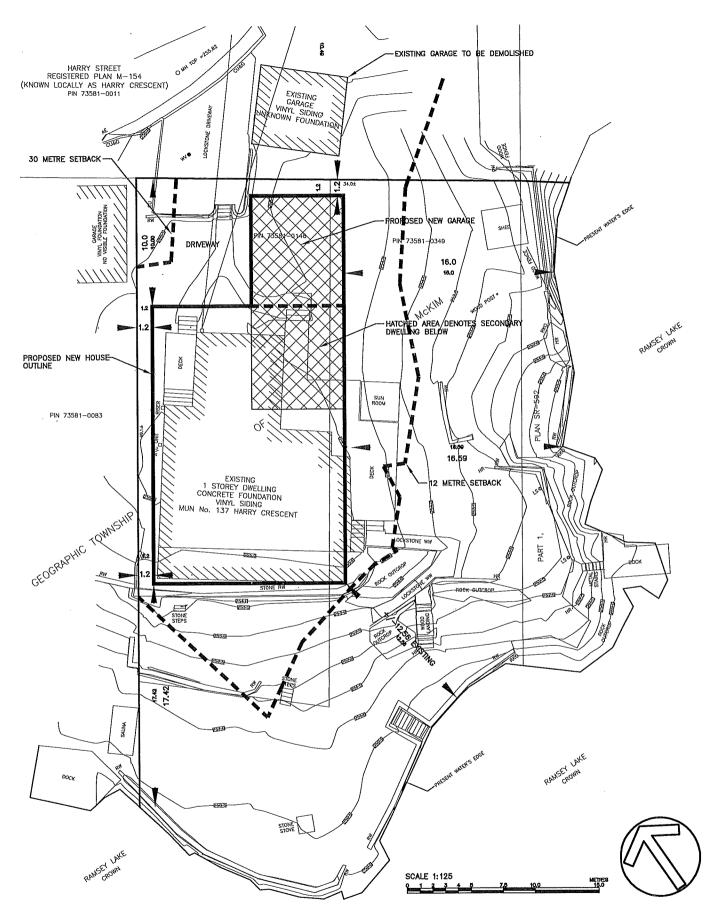

For relief from Part 4, Section 4.41, subsections 4.41.2, and 4.41.4 and Part 6, Section 6.3, Table 6.2 of By-law 2010-100Z, as amended, to facilitate the construction of a single detached dwelling with attached garage and secondary dwelling unit providing, firstly, a high water mark setback of 12.0m, where no person shall erect any residential building or other accessory structure closer than 30.0m to the high water mark of a lake or river, secondly, to permit the proposed dwelling and attached garage to be 12.0m setback from the high water mark of a lake, where only the accessory structures as set out in subsection 4.41.2, boat launches, marine railways, waterlines and heat pump loops are permitted within 20.0m of a high water mark and the area permitted to be cleared of natural vegetation in Section 4.41.3, and thirdly, a minimum front yard setback of 1.2m, where a minimum 6.0m setback is required.

| Variance To                         | By-law Requirement | Proposed | Difference |
|-------------------------------------|--------------------|----------|------------|
| Front Yard Setback                  | 6.0 m              | 1.2 m    | 4.8m       |
| Water Frontage Setback              | 30.0 m             | 12.0 m   | 18.0 m     |
| Shoreline Structures and Facilities | 20.0 m             | 12.0m    | 7.5 m      |
|                                     |                    |          |            |
|                                     |                    |          |            |

|    |                                                           |                     |                        |                                            |                                   | _    |
|----|-----------------------------------------------------------|---------------------|------------------------|--------------------------------------------|-----------------------------------|------|
| b) | Is there an eave encroachment?                            | □ Yes               | □ No                   | If 'Yes', size of ea                       | ves:                              | (m)  |
| c) | Description of Proposal:                                  |                     |                        |                                            |                                   |      |
|    | Allow for the construction of a new single family residen | itial home complete | with a secondary dwe   | lling unit.                                |                                   |      |
| d) | Provide reason why the proposal ca                        | annot comply        | with the prov          | isions of the Zoning By-                   | aw:                               |      |
|    | The existing lot and home does not comply with the new    | w waterbody setback | k requirements, In add | fition, the existing 2-car garage is entir | ely located on City property whic | h is |
|    | proposed to be demolished and located on the property     | <i>i</i> .          |                        |                                            |                                   |      |

| 3)  | Legal Description (include a   | any abutting property registered ur             | ider the same      | ownership).            |                                    |                   |
|-----|--------------------------------|-------------------------------------------------|--------------------|------------------------|------------------------------------|-------------------|
|     | PIN(s): 73581-0146/73          | 351-0349                                        | Township           | : McKim                |                                    |                   |
|     | Lot No.: Part of Lot 2         | Concession No.: 3                               |                    |                        | & 10130 SES                        |                   |
|     | Subdivision Plan No.:          | Lot:                                            |                    | e Plan No.:            | Part(s):                           |                   |
|     |                                | et(s): 137 Harry Crescent                       |                    |                        |                                    |                   |
|     |                                |                                                 |                    |                        |                                    |                   |
| 7)  | Date of acquisition of sub     | ect land. 2013/2018                             |                    |                        |                                    |                   |
| 8)  | Dimensions of land affect      | ed.                                             |                    |                        |                                    |                   |
|     | Frontage 34.0 (m               | Depth +/-62.0 (m)                               | Area +/-169        | 05.0 (m <sup>2</sup> ) | Width of Street unkr               | now <u>m</u> (m)  |
| 9)  | Particulars of all buildings   | : Existing                                      |                    |                        | Proposed                           |                   |
| -,  | Ground Floor Area:             | -                                               | (m²)               | 1/ 207 N               |                                    | (m <sup>2</sup> ) |
|     | Gross Floor Area:              | +/- 272.0                                       | (m <sup>2</sup> )  | +/- 387.0<br>+/- 507.0 |                                    | (m <sup>2</sup> ) |
|     |                                | +/- 322.4                                       | (111 )             |                        |                                    | <u> </u>          |
|     | No. of storeys:                | One (1) + Basement                              |                    | One (1) + Basem        | nent                               | /                 |
|     | Width:                         | 14,.7                                           | (m)                | <u>+/- 15.0</u>        |                                    | (m)               |
|     | Length:                        | 19.2                                            | (m)                | +/- 22.0 +             | +/- 8.6 (Garage)                   | (m)               |
|     | Height:                        | +/- 5.0                                         | (m)                | +/- 7.50               |                                    | (m)               |
| 10) | Location of all buildings ar   | nd structures on or proposed for th<br>Existing | ne subject lar     | nds (specify dis       | tances from side, rear<br>Proposed | and front         |
|     | Front:                         | <del>-</del>                                    | (m)                | 1.2                    |                                    | (m)               |
|     | Rear:                          | +/- 12.0<br>Varies 17.42                        | (m)                | Varies                 | 17.42                              | (m)               |
|     |                                |                                                 | (m)                |                        | 16.00                              | (m)               |
|     | Side:<br>Side:                 | <u>Varies 16.59</u>                             | (m)                | Varies                 | 10.00                              | (m)               |
|     | Side:                          | 1.5                                             | (111)              | 1.2                    |                                    | (111)             |
| 11) | drainage are available?        | ly, sewage disposal and storm                   |                    | What type o            | f access to the land?              |                   |
|     |                                | rated piped water system                        | Ø                  | Provincial H           |                                    |                   |
|     | Municipally owned & ope        | rated sanitary sewage system                    | 区                  | Municipal Ro           |                                    |                   |
|     | Lake                           |                                                 |                    |                        | ied Yearly                         | X                 |
|     | Individual Well                |                                                 |                    |                        | ied Seasonal                       |                   |
|     | Communal Well                  |                                                 |                    | Right-of-way           |                                    |                   |
|     | Individual Septic System       |                                                 |                    | Water                  |                                    |                   |
|     | Communal Septic Syster         | n                                               |                    |                        | s is by water only, prov           |                   |
|     | Pit Privy                      |                                                 |                    | and doc                | king facilities to be us           | ed.               |
|     | Municipal Sewers/Ditche        | s/Swales                                        | ×                  |                        |                                    |                   |
| 12) | Date(s) of construction o      | f all buildings and structures on t             | he subject la      | nd.                    |                                    |                   |
| 13  | Existing use(s) of the sub     | oject property and length of time               | it / they have     | continued.             | ·                                  | ,                 |
|     | Use(s): Residential            |                                                 | Length o           | of time: +/- 90        | years                              |                   |
| 14  | Proposed use(s) of the s       | ubject property.                                |                    |                        |                                    |                   |
|     | Same as #13 📮 or,              |                                                 |                    |                        |                                    |                   |
| 15  | ) What is the number of dv     | velling units on the property?                  | (1) + One (1) seco | ondary unit            |                                    |                   |
| 16  | ) If this application is appro | oved, would any existing dwelling               | g units be leg     | jalized?               | ☐ Yes ☐ No                         |                   |
|     | If "yes", how many? All St     | ructures                                        |                    |                        |                                    |                   |
| 17  | ) Existing uses of abutting    | properties: Residential/City Road Allowa        | nce/Waterbody      |                        |                                    |                   |