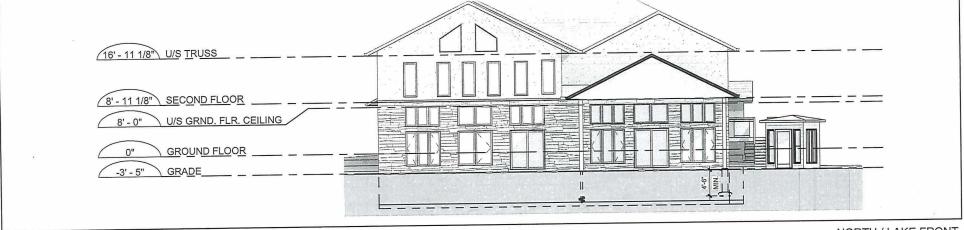

For relief from Part 4, Section 4.41, subsections 4.41.2, and 4.41.4 and Part 6, Section 6.3, Table 6.2 of By-law 2010-100Z, as amended, to facilitate the construction of a single detached dwelling with attached garage and secondary dwelling unit providing, firstly, a high water mark setback of 12.0m, where no person shall erect any residential building or other accessory structure closer than 30.0m to the high water mark of a lake or river, secondly, to permit the proposed dwelling and attached garage to be 12.0m setback from the high water mark of a lake, where only the accessory structures as set out in subsection 4.41.2, boat launches, marine railways, waterlines and heat pump loops are permitted within 20.0m of a high water mark and the area permitted to be cleared of natural vegetation in Section 4.41.3, and thirdly, a minimum front yard setback of 1.2m, where a minimum 6.0m setback is required.

| Variance To                         | By-law Requirement | Proposed | Difference |
|-------------------------------------|--------------------|----------|------------|
| Front Yard Setback                  | 6.0 m              | 1.2 m    | 4.8m       |
| Water Frontage Setback              | 30.0 m             | 12.0 m   | 18.0 m     |
| Shoreline Structures and Facilities | 20.0 m             | 12.0m    | 7.5 m      |
|                                     |                    |          |            |
|                                     |                    |          |            |

|    |                                                           |                     |                        |                                            |                                   | _    |
|----|-----------------------------------------------------------|---------------------|------------------------|--------------------------------------------|-----------------------------------|------|
| b) | Is there an eave encroachment?                            | □ Yes               | □ No                   | If 'Yes', size of ea                       | ves:                              | (m)  |
| c) | Description of Proposal:                                  |                     |                        |                                            |                                   |      |
|    | Allow for the construction of a new single family residen | itial home complete | with a secondary dwe   | lling unit.                                |                                   |      |
| d) | Provide reason why the proposal ca                        | annot comply        | with the prov          | isions of the Zoning By-                   | aw:                               |      |
|    | The existing lot and home does not comply with the new    | w waterbody setback | k requirements, In add | fition, the existing 2-car garage is entir | ely located on City property whic | h is |
|    | proposed to be demolished and located on the property     | <i>i</i> .          |                        |                                            |                                   |      |