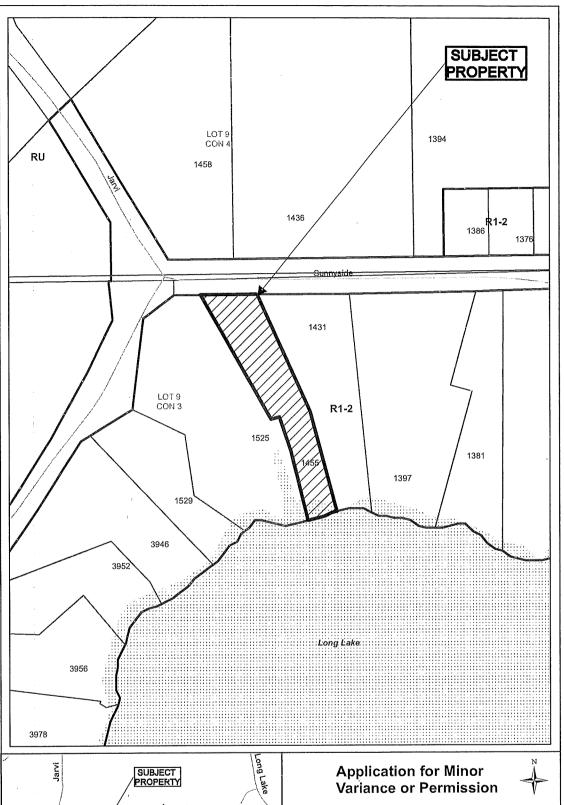

THIS APPLICATION WAS DEFERRED FROM THE MEETING OF MAY 10, 2023 TO AFFORD THE OWNER THE OPPORTUNITY TO ADDRESS THOSE COMMENTS RECEIVED FROM AGENCIES AND DEPARTMENTS.

A0046/2023

DAVID GAGNON LYNDSAY BOUCHARD-GAGNON

"REVISED"

Ward: 9

PIN 73473-0021, Parcel 47795 SEC SES, Part Lot 9, Concession 3, Parts 4, 5, 6, 7, 8, 9, and 10 on Plan 53R-11222, subject to LT601964, subject to an easement in gross over Parts 1, 2, 3, 4, 5, and 6 on Plan 53R-20225 as in SD287966, Township of Broder, 1455 Sunnyside Road, Sudbury, [2010-100Z, R1-2 (Low Density Residential One)]

For relief from Part 4, Section 4.2, Table 4.1 of By-law 2010-100Z, being the Zoning By-law for the City of Greater Sudbury, as amended, to permit an existing garage providing an interior side yard setback of 0.27m and existing sauna providing an interior side yard setback of 0.92m, where an accessory building greater than 2.5m in height shall be no closer than 1.2m from the side lot line.