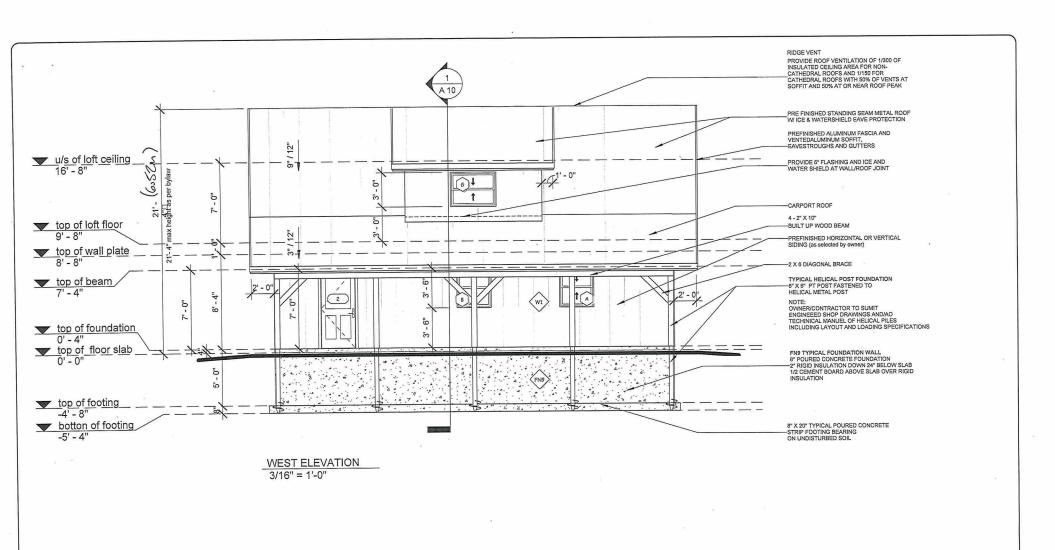

PREVIOUSLY SUBJECT TO CONSENT APPLICATIONS B332/91 TO B334/91 (10 AUG 92)

A0074/2023

ASHLYN COUSINEAU KYLE JOKINEN

Ward: 2

PIN 73380-0295, Parcel 28476 SEC SWS, Lot 69-70, Plan M-245, Part Lot 12, Concession 2, Township of Graham, 41 Paul Street, Whitefish, [2010-100Z, R1-2 (Low Density Residential One)]

For relief from Part 4, Section 4.2, subsection 4.2.4 a) of By-law 2010-100Z, being the Zoning By-law for the City of Greater Sudbury, as amended, to facilitate the construction of a detached garage providing a maximum height of 6.1m, where the maximum height of any accessory building or structure on a residential lot shall be 5.0m.