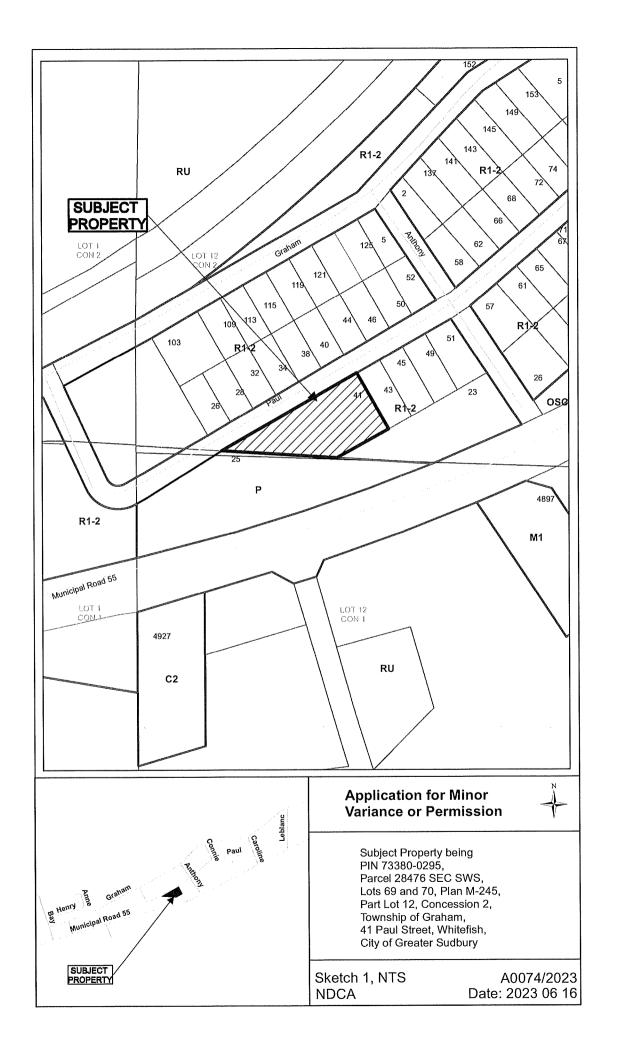

PREVIOUSLY SUBJECT TO CONSENT APPLICATIONS B332/91 TO B334/91 (10 AUG 92)

A0074/2023

ASHLYN COUSINEAU KYLE JOKINEN

Ward: 2

PIN 73380-0295, Parcel 28476 SEC SWS, Lot 69-70, Plan M-245, Part Lot 12, Concession 2, Township of Graham, 41 Paul Street, Whitefish, [2010-100Z, R1-2 (Low Density Residential One)]

For relief from Part 4, Section 4.2, subsection 4.2.4 a) of By-law 2010-100Z, being the Zoning By-law for the City of Greater Sudbury, as amended, to facilitate the construction of a detached garage providing a maximum height of 6.1m, where the maximum height of any accessory building or structure on a residential lot shall be 5.0m.