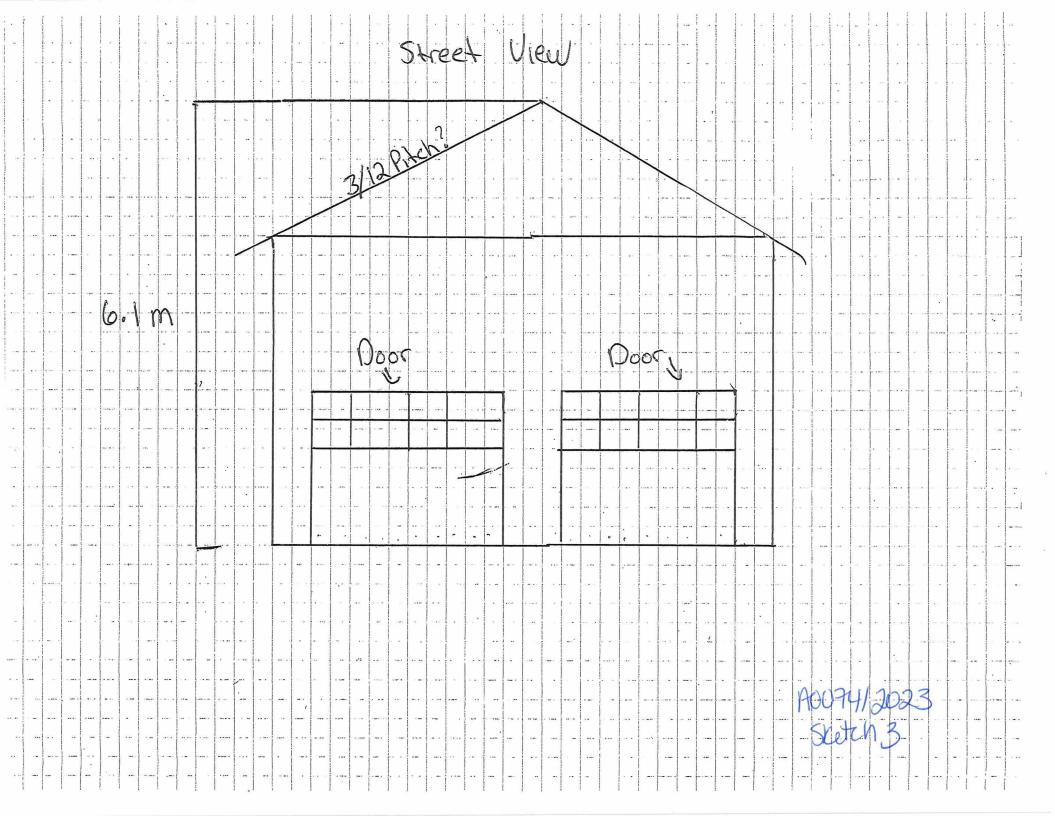

PREVIOUSLY SUBJECT TO CONSENT APPLICATIONS B332/91 TO B334/91 (10 AUG 92)

A0074/2023

ASHLYN COUSINEAU KYLE JOKINEN

Ward: 2

PIN 73380-0295, Parcel 28476 SEC SWS, Lot 69-70, Plan M-245, Part Lot 12, Concession 2, Township of Graham, 41 Paul Street, Whitefish, [2010-100Z, R1-2 (Low Density Residential One)]

For relief from Part 4, Section 4.2, subsection 4.2.4 a) of By-law 2010-100Z, being the Zoning By-law for the City of Greater Sudbury, as amended, to facilitate the construction of a detached garage providing a maximum height of 6.1m, where the maximum height of any accessory building or structure on a residential lot shall be 5.0m.