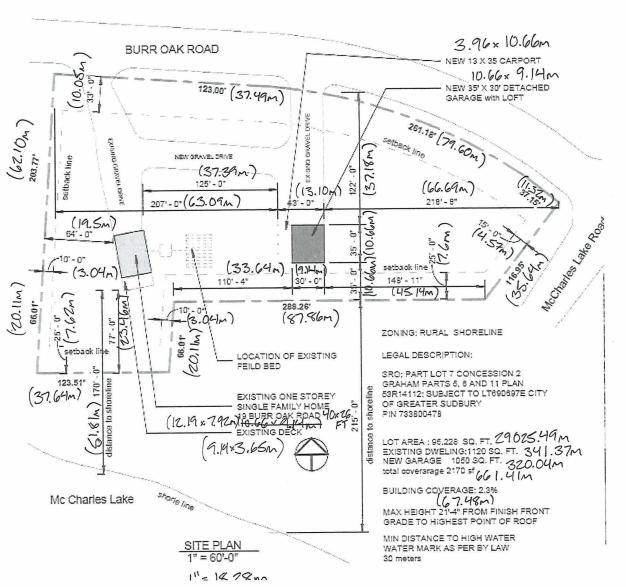

A0073/2023

TERRA FLEURY CURTIS BOUCK

Ward: 2

PIN 73380-0478, Part Lot 7, Concession 2, Parts 5, 6 and 11 on Plan 53R-14112, Township of Graham, 19 Burr Oak Road, Naughton, [2010-100Z, RS (Rural Shoreline)]

For relief from Part 4, Section 4.2, subsection 4.2.4 a) of By-law 2010-100Z, being the Zoning By-law for the City of Greater Sudbury, as amended, to facilitate the construction of a detached garage providing a maximum height of 6.6m, where the maximum height of any accessory building or structure on a residential lot shall be 5.0m.