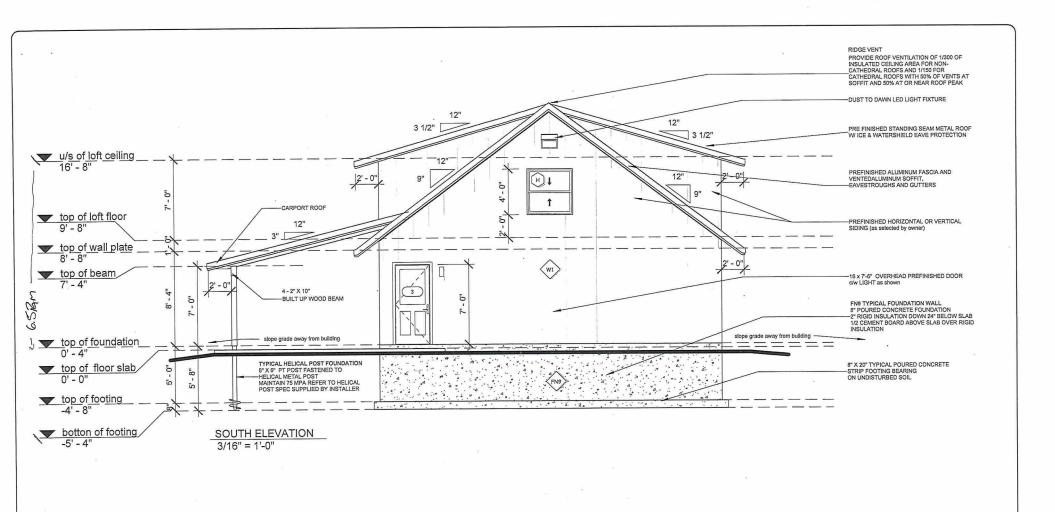

A0073/2023

TERRA FLEURY CURTIS BOUCK

Ward: 2

PIN 73380-0478, Part Lot 7, Concession 2, Parts 5, 6 and 11 on Plan 53R-14112, Township of Graham, 19 Burr Oak Road, Naughton, [2010-100Z, RS (Rural Shoreline)]

For relief from Part 4, Section 4.2, subsection 4.2.4 a) of By-law 2010-100Z, being the Zoning By-law for the City of Greater Sudbury, as amended, to facilitate the construction of a detached garage providing a maximum height of 6.6m, where the maximum height of any accessory building or structure on a residential lot shall be 5.0m.