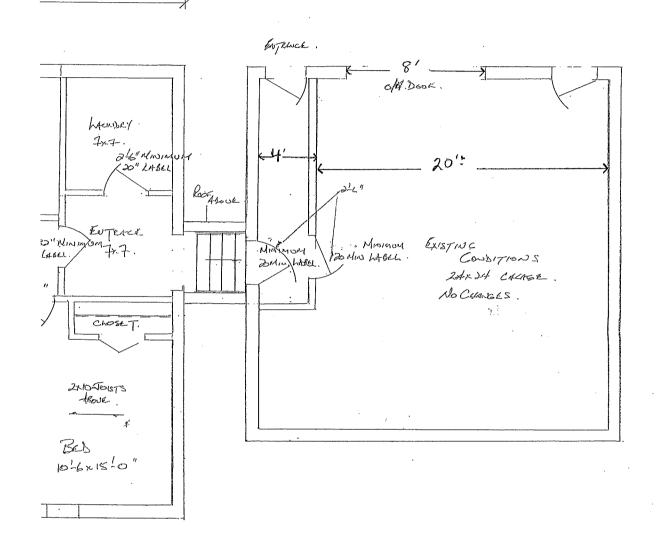

A0091/2021

DOMENICO BASSO FLORA BASSO

Ward: 1

PIN 73586 0917, Lot(s) 300, Subdivision 4S, Lot 7, Concession 3, Township of McKim, 392 Whittaker Street, Sudbury, [2010-100Z, R2-3 (Low Density Residential Two)]

Relief from Part 5, Section 5.2, Subsection 5.2.4.3 and Section 5.5, Table 5.5 of By-law 2010-100Z, being the Zoning By-law for the City of Greater Sudbury, as amended, in order to convert the existing residential dwelling to a multiple dwelling having three residential units and providing three (3) parking spaces in the corner side yard, where five (5) parking spaces are required and no part of any parking shall be located in the required corner side yard.