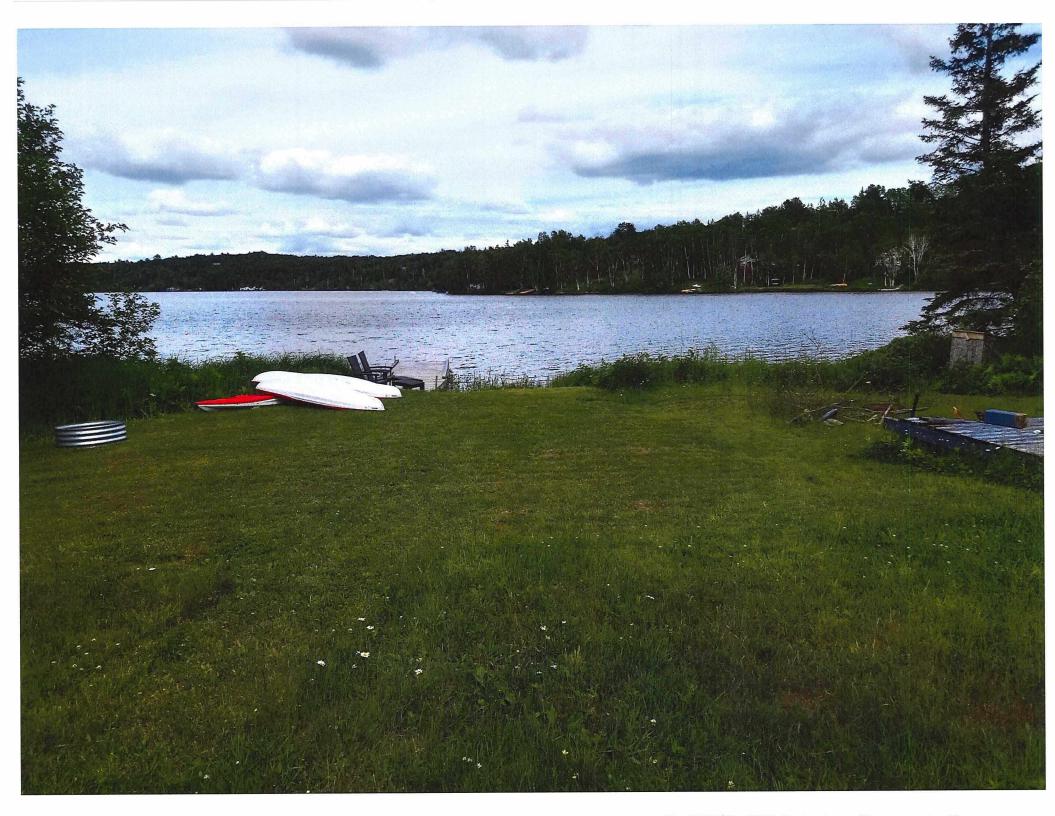

ALSO SUBJECT TO MINOR VARIANCE APPLICATION A0094/2021

A0097/2021

ROB LEMIEUX PAM LEMIEUX

Ward: 9

Township of Eden, 8377 Tilton Lake Road, Sudbury, [2010-100Z, R1-1 (Low Density Residential One)]

For relief from Part 4, Section 4.3 and 4.41.3 of By-law 2010-100Z, being the By-law for the City of Greater Sudbury, as amended, in order to facilitate the construction of a single-detached dwelling providing no frontage onto an assumed road whereas no person shall erect any building on any lot that does not have frontage on an assumed road, and also, to allow for 50% of the required shoreline buffer area to be cleared of natural vegetation whereas a maximum of 25% of the required shoreline buffer area may be cleared of natural vegetation, but in no case shall a cleared area exceed a maximum of 276m2 (2,970.84 ft2).