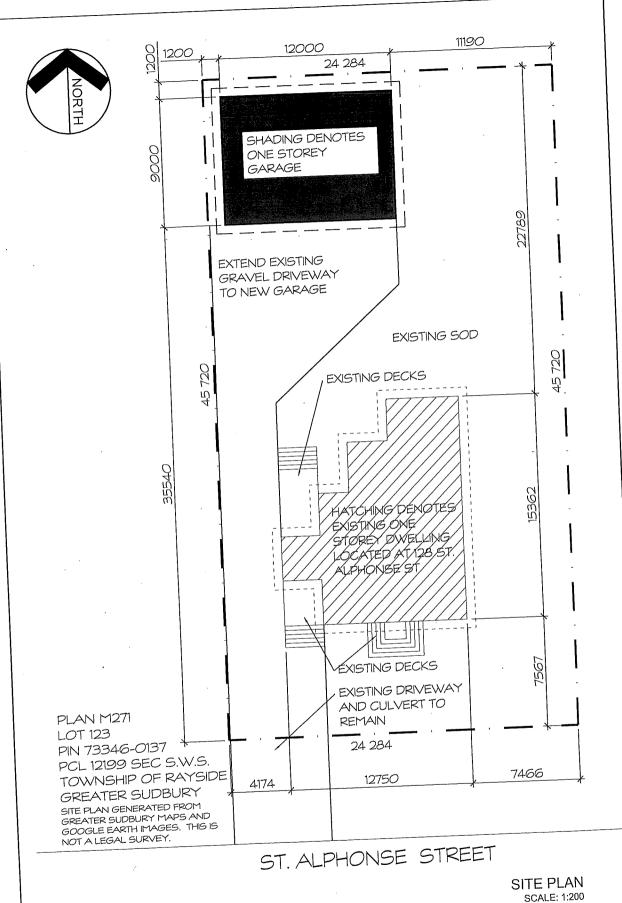

A0090/2021

BRETT MERRICK
JULIE MERRICK

Ward: 4

PIN 73346 0137, Parcel 12199, Lot(s) 123, Subdivision M-271, Lot 4, Concession 1, Township of Rayside, 128 St Alphonse Street, Azilda, [2010-100Z, R1-5 (Low Density Residential One)]

Relief from Part 4, Section 4.2, Subsection 4.2.4 of By-law 2010-100Z, being the Zoning By-law for the City of Greater Sudbury, as amended, to facilitate the construction of an accessory structure, being a detached garage, providing a maximum height of 5.95m, where 5.0m is permitted.