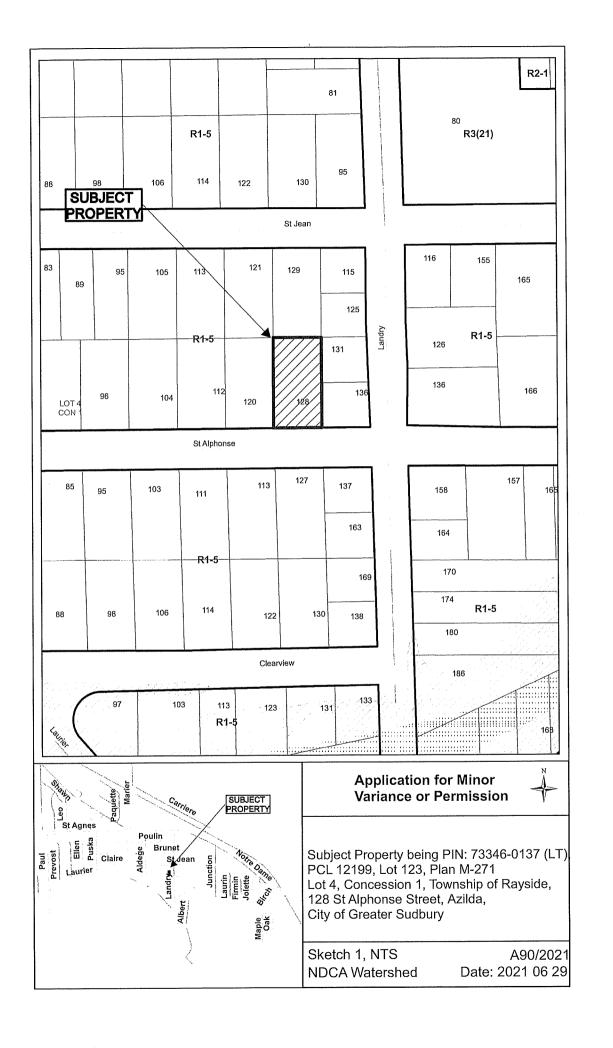

A0090/2021

BRETT MERRICK
JULIE MERRICK

Ward: 4

PIN 73346 0137, Parcel 12199, Lot(s) 123, Subdivision M-271, Lot 4, Concession 1, Township of Rayside, 128 St Alphonse Street, Azilda, [2010-100Z, R1-5 (Low Density Residential One)]

Relief from Part 4, Section 4.2, Subsection 4.2.4 of By-law 2010-100Z, being the Zoning By-law for the City of Greater Sudbury, as amended, to facilitate the construction of an accessory structure, being a detached garage, providing a maximum height of 5.95m, where 5.0m is permitted.