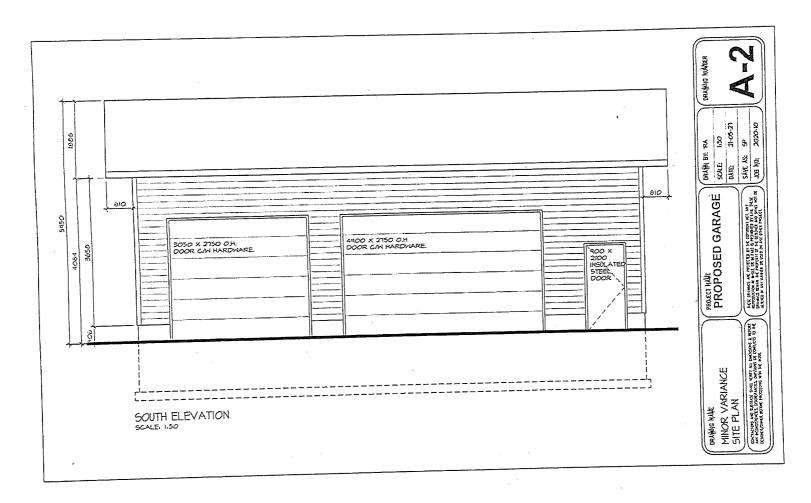

A0090/2021

BRETT MERRICK
JULIE MERRICK

Ward: 4

PIN 73346 0137, Parcel 12199, Lot(s) 123, Subdivision M-271, Lot 4, Concession 1, Township of Rayside, 128 St Alphonse Street, Azilda, [2010-100Z, R1-5 (Low Density Residential One)]

Relief from Part 4, Section 4.2, Subsection 4.2.4 of By-law 2010-100Z, being the Zoning By-law for the City of Greater Sudbury, as amended, to facilitate the construction of an accessory structure, being a detached garage, providing a maximum height of 5.95m, where 5.0m is permitted.