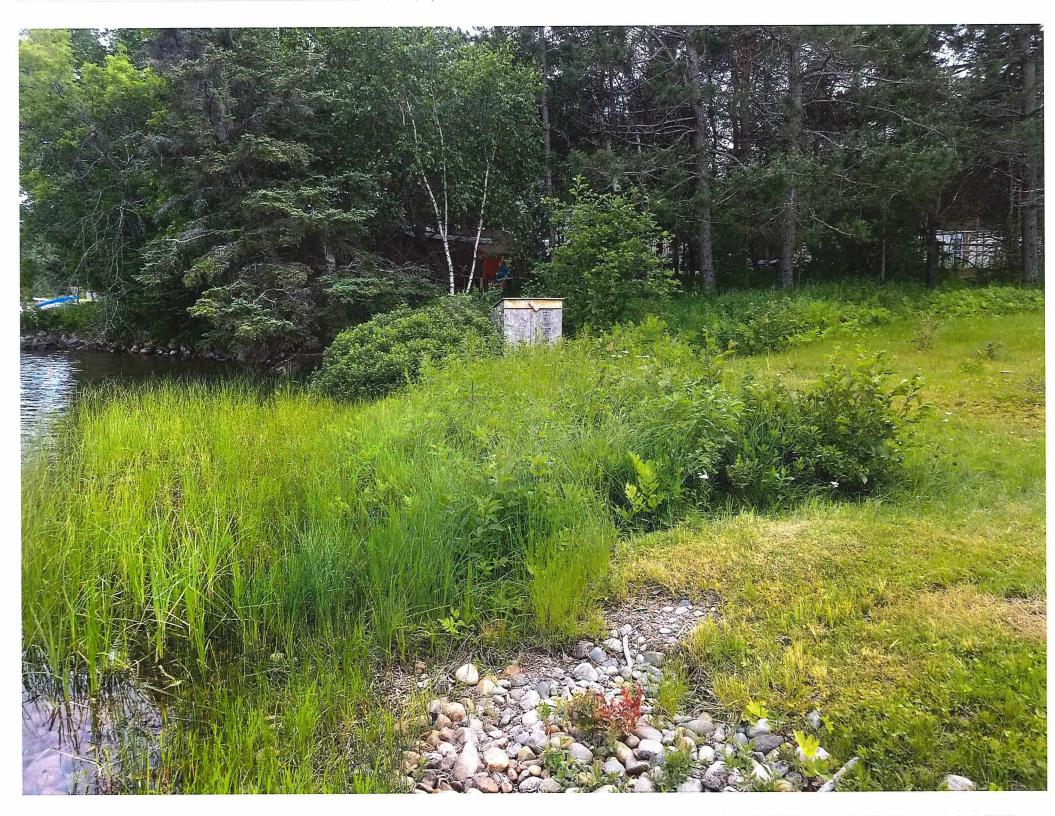

ALSO SUBJECT TO MINOR VARIANCE APPLICATION A0094/2021

A0097/2021

ROB LEMIEUX PAM LEMIEUX

Ward: 9

Township of Eden, 8377 Tilton Lake Road, Sudbury, [2010-100Z, R1-1 (Low Density Residential One)]

For relief from Part 4, Section 4.3 and 4.41.3 of By-law 2010-100Z, being the By-law for the City of Greater Sudbury, as amended, in order to facilitate the construction of a single-detached dwelling providing no frontage onto an assumed road whereas no person shall erect any building on any lot that does not have frontage on an assumed road, and also, to allow for 50% of the required shoreline buffer area to be cleared of natural vegetation whereas a maximum of 25% of the required shoreline buffer area may be cleared of natural vegetation, but in no case shall a cleared area exceed a maximum of 276m2 (2,970.84 ft2).