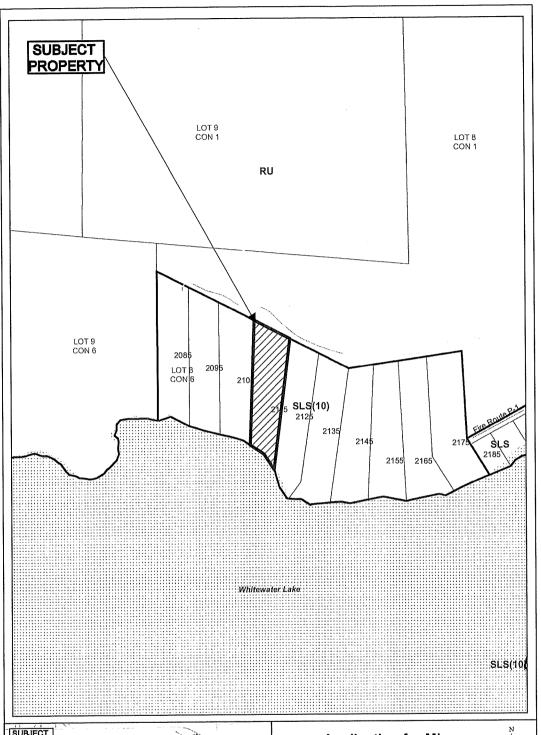

A0093/2021

RENEE RICHER CARI RICHER

Ward: 4

PIN 73347 1676, Lot(s) 4, Subdivision 53M-1410, Lot Part 8, Concession 6, Township of Snider, 2115 Whitewater Lake, Sudbury, [2010-100Z, SLS(10) (Seasonal Limited Service)]

Relief from Part 4, Section 4.2, Subsection 4.2.4 of By-law 2010-100Z, being the Zoning By-law for the City of Greater Sudbury, as amended, to facilitate the construction of an accessory structure, being a detached garage, providing a maximum height of 5.75m, where 5.0m is permitted.

PREVIOUSLY SUBJECT TO MINOR VARIANCE APPLICATION A49/21 (APR 28/21)

A0094/2021

RIK CORMIER ANNA KOSNICKA LANDA CORMIER ERIC CORMIER

Ward: 4

PIN 02136 0224, Lot(s) 131, Except NW corner, Subdivision Plan 1S, Lot 6, Concession 4, Township of McKim, 0 Bloor Street, Sudbury, [2010-100Z, R2-2 (Low Density Residential Two)]