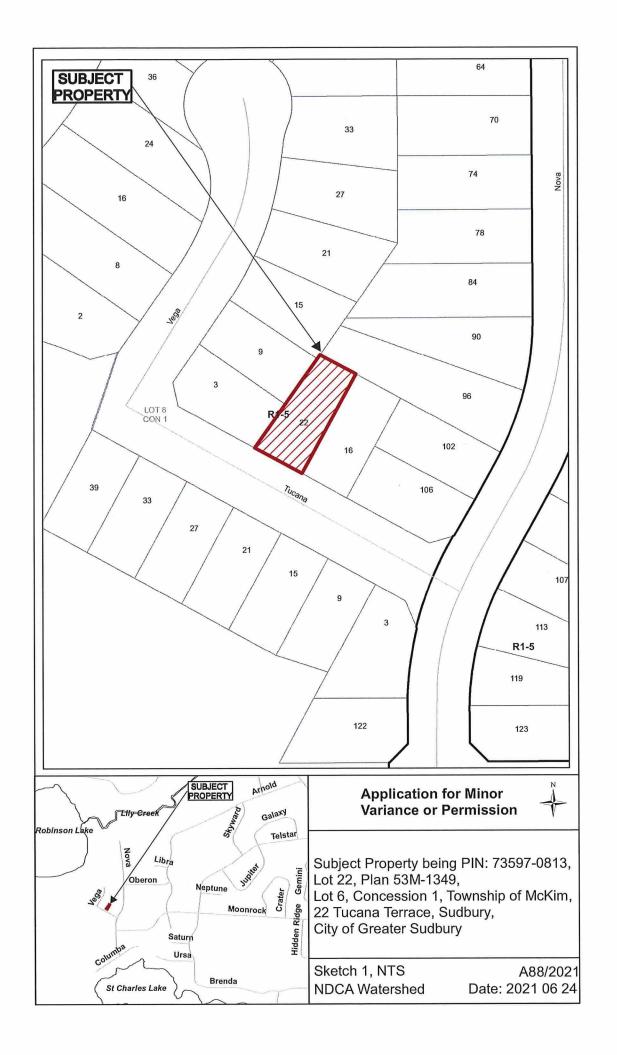

### A0088/2021

### DALRON CONSTRUCTION LTD.

Ward: 1

PIN 73597 0813, Lot(s) 22, Subdivision 53M-1439, Lot 6, Concession 1, Township of McKim, 22 Tucana Terrace, Sudbury, [2010-100Z, R1-5 (Low Density Residential One)]

Relief from Part 6, Section 6.3, Table 6.2 of By-law 2010-100Z, being the Zoning By-law for the City of Greater Sudbury, as amended, in order to facilitate the construction of a single detached dwelling providing a minimum front yard setback of 5.7m, where 6.0m is required.