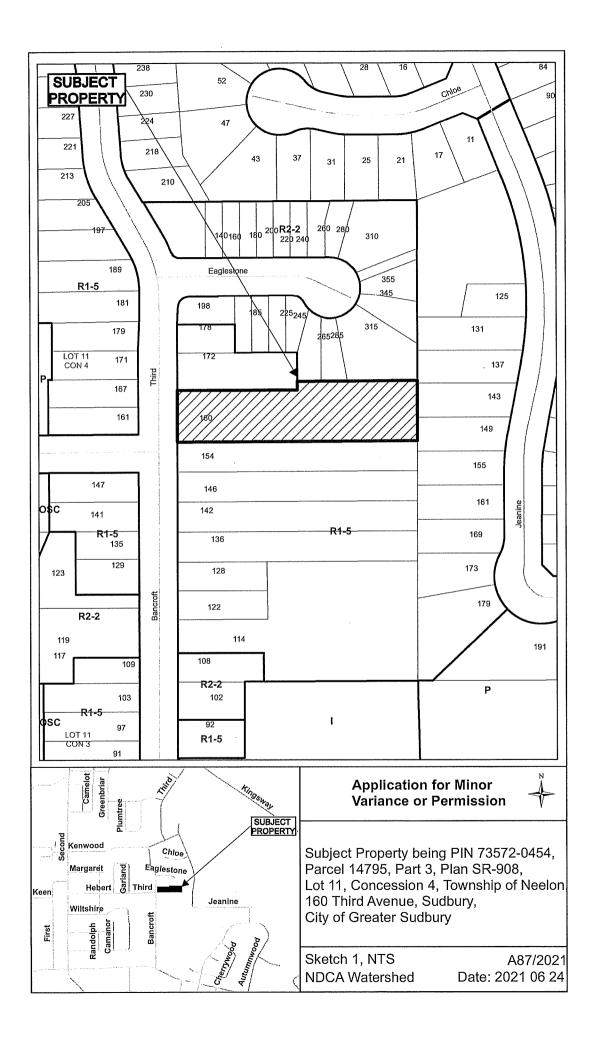

### A0087/2021

# **TERI DAWE**

# **RYAN HICKEY**

Ward: 11

PIN 73572 0454, Parcel 14795, Survey Plan SR-908 Part(s) 3, Lot 11, Concession 4, Township of Neelon, 160 Third Avenue, Sudbury, [2010-100Z, R1-5 (Low Density Residential One)]

Relief from Part 5, Section 5.4, Subsection 5.4.2 of By-law 2010-100Z, being the Zoning By-law for the City of Greater Sudbury, as amended, to permit a second driveway, where only one driveway is permitted per lot for residential dwelling units.