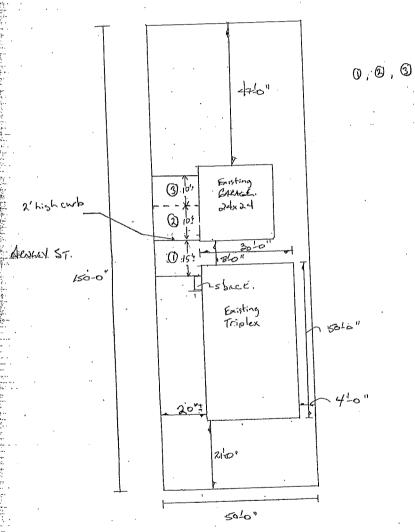

A0091/2021

DOMENICO BASSO FLORA BASSO

Ward: 1

PIN 73586 0917, Lot(s) 300, Subdivision 4S, Lot 7, Concession 3, Township of McKim, 392 Whittaker Street, Sudbury, [2010-100Z, R2-3 (Low Density Residential Two)]

Relief from Part 5, Section 5.2, Subsection 5.2.4.3 and Section 5.5, Table 5.5 of By-law 2010-100Z, being the Zoning By-law for the City of Greater Sudbury, as amended, in order to convert the existing residential dwelling to a multiple dwelling having three residential units and providing three (3) parking spaces in the corner side yard, where five (5) parking spaces are required and no part of any parking shall be located in the required corner side yard.