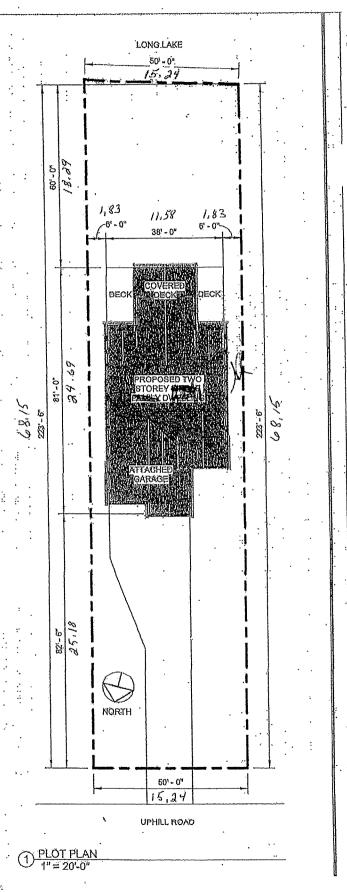

### **5010889 ONTARIO INC**

Ward: 2

PIN 73374 0156, Parcel 12615, Lot(s) 44, Subdivision M-297, Lot 2, Concession 1, Township of Waters, 21 Uphill Road, Lively, [2010-100Z, SLS (Seasonal Limited Service)]

For relief from Part 4, Section 4.2, Table 4.1 and Part 9, Section 9.3, Table 9.3 of By-law 2010-100Z, being the By-law for the City of Greater Sudbury, as amended, to facilitate the construction of a two-storey seasonal dwelling and attached covered deck providing eaves to encroach 0.6m into the required yard, where eaves may only encroach 1.2m into the required yard but not closer than 0.6m to the lot line, and also, a minimum side yard setback of 1.8m, where 3.0m is required.