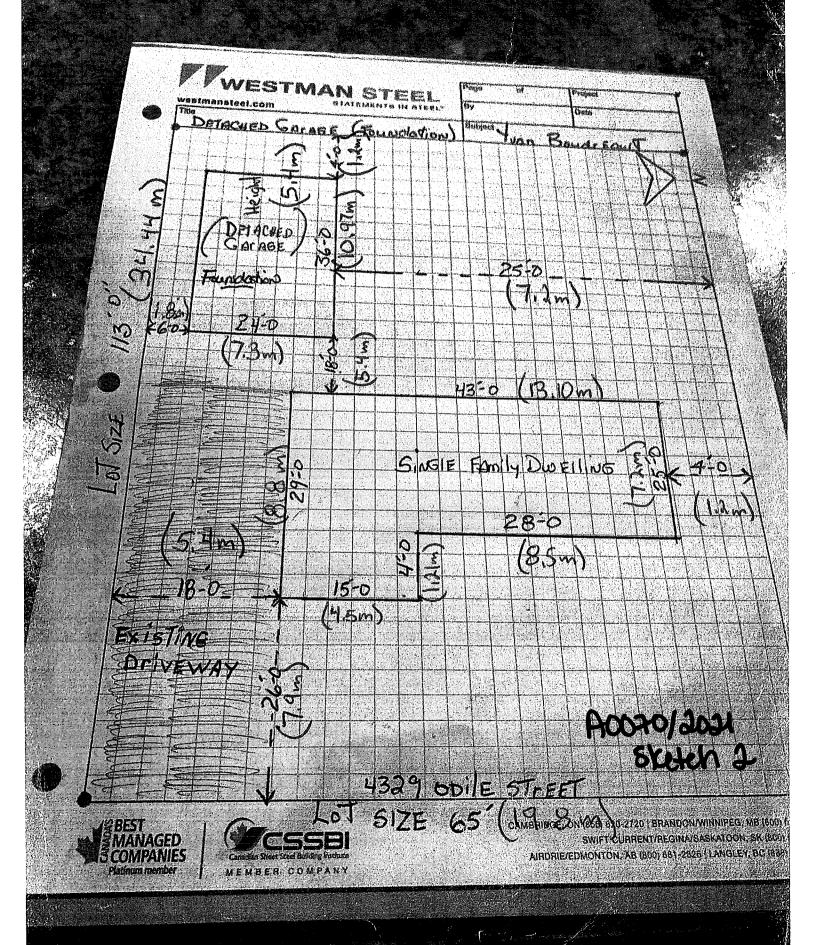

# THIS APPLICATION WAS DEFERRED FROM THE MEETING OF JUNE 24, 2021 TO IN ORDER FOR THE APPLICANT TO ADDRESS COMMENTS FROM STAFF.

A0070/2021

**IVAN BOUDREAU** 

"REVISED"

Ward: 6

PIN 73508 0476, Parcel 35161, Survey Plan 53R-7038 Part(s) 2, Lot 12 (Part), Concession 2, Township of Capreol, 4329 Odile Street, Capreol, [2010-100Z, R1-5 (Low Density Residential One)]

For relief from Part 4, Section 4.2, Subsections 4.2.3 and 4.2.4 of By-law 2010-100Z, being the Zoning By-law for the City of Greater Sudbury, as amended, in order to permit the construction of a garage providing a lot coverage of 11.8%, where permitted lot coverage for an accessory building shall not exceed 10% and a height of 5.4m, where the maximum height of an accessory building on a residential lot is 5.0m.