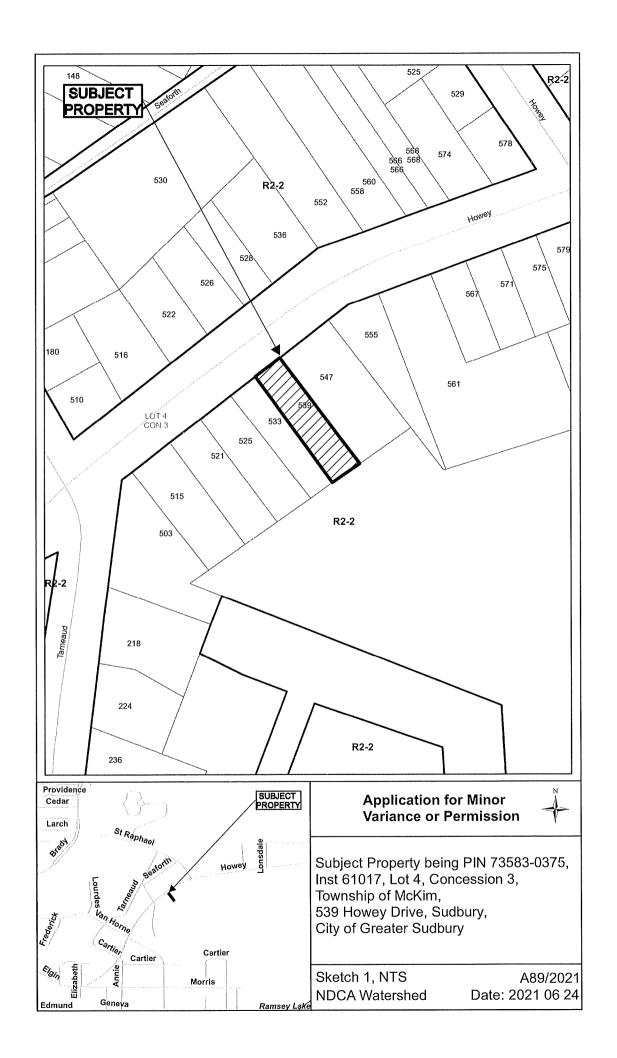

### A0089/2021

# KYNBA TRICKEY

Ward: 10

PIN 73583 0375, Lot 4, Concession 3, Township of McKim, 539 Howey Drive, Sudbury, [2010-100Z, R2-2 (Low Density Residential Two)]

Relief from Part 5, Section 5.5, Table 5.5 of By-law 2010-100Z, being the Zoning By-law for the City of Greater Sudbury, as amended, in order to convert a single detached dwelling to a duplex dwelling providing one (1) parking space, where two (2) parking spaces are required.