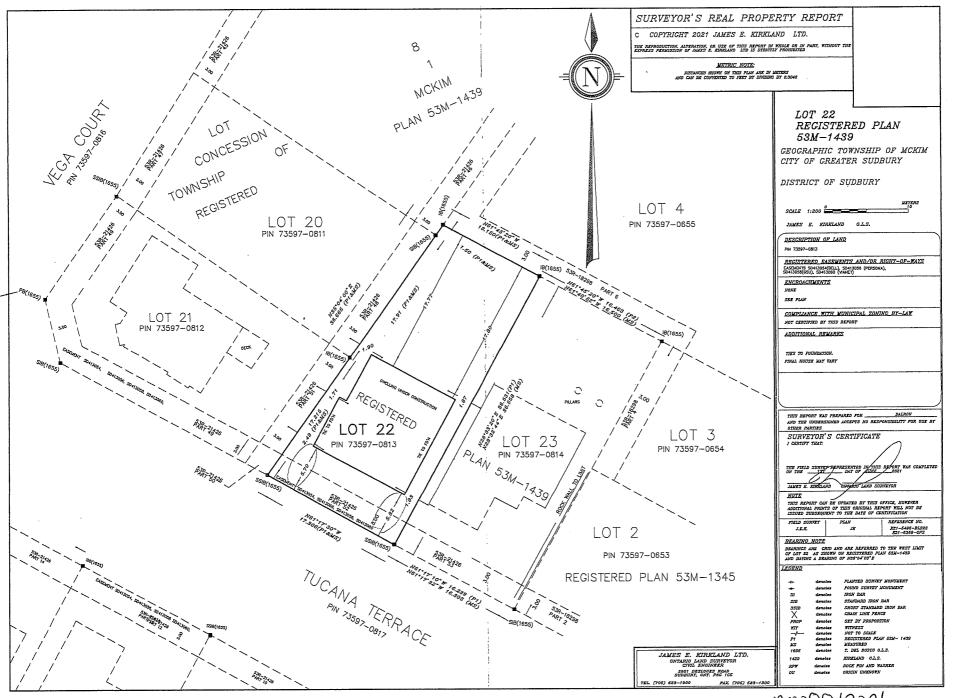

### A0088/2021

### DALRON CONSTRUCTION LTD.

Ward: 1

PIN 73597 0813, Lot(s) 22, Subdivision 53M-1439, Lot 6, Concession 1, Township of McKim, 22 Tucana Terrace, Sudbury, [2010-100Z, R1-5 (Low Density Residential One)]

Relief from Part 6, Section 6.3, Table 6.2 of By-law 2010-100Z, being the Zoning By-law for the City of Greater Sudbury, as amended, in order to facilitate the construction of a single detached dwelling providing a minimum front yard setback of 5.7m, where 6.0m is required.