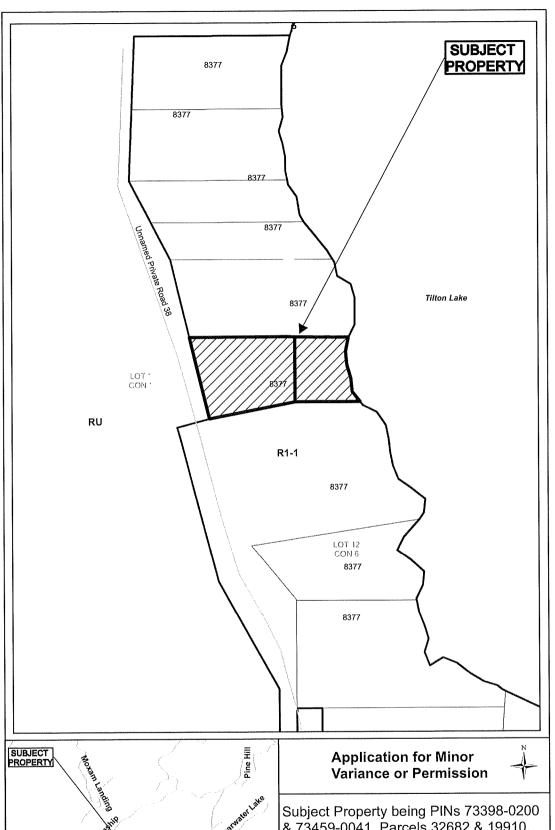

ALSO SUBJECT TO MINOR VARIANCE APPLICATION A0094/2021

A0097/2021

ROB LEMIEUX PAM LEMIEUX

Ward: 9

Township of Eden, 8377 Tilton Lake Road, Sudbury, [2010-100Z, R1-1 (Low Density Residential One)]

For relief from Part 4, Section 4.3 and 4.41.3 of By-law 2010-100Z, being the By-law for the City of Greater Sudbury, as amended, in order to facilitate the construction of a single-detached dwelling providing no frontage onto an assumed road whereas no person shall erect any building on any lot that does not have frontage on an assumed road, and also, to allow for 50% of the required shoreline buffer area to be cleared of natural vegetation whereas a maximum of 25% of the required shoreline buffer area may be cleared of natural vegetation, but in no case shall a cleared area exceed a maximum of 276m2 (2,970.84 ft2).