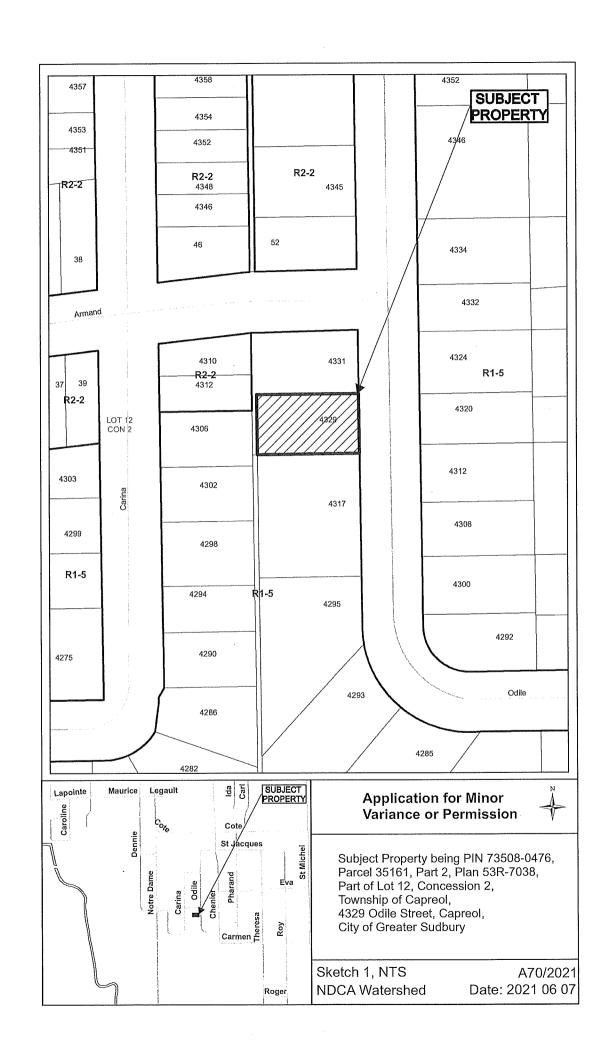

# THIS APPLICATION WAS DEFERRED FROM THE MEETING OF JUNE 24, 2021 TO IN ORDER FOR THE APPLICANT TO ADDRESS COMMENTS FROM STAFF.

A0070/2021

**IVAN BOUDREAU** 

"REVISED"

Ward: 6

PIN 73508 0476, Parcel 35161, Survey Plan 53R-7038 Part(s) 2, Lot 12 (Part), Concession 2, Township of Capreol, 4329 Odile Street, Capreol, [2010-100Z, R1-5 (Low Density Residential One)]

For relief from Part 4, Section 4.2, Subsections 4.2.3 and 4.2.4 of By-law 2010-100Z, being the Zoning By-law for the City of Greater Sudbury, as amended, in order to permit the construction of a garage providing a lot coverage of 11.8%, where permitted lot coverage for an accessory building shall not exceed 10% and a height of 5.4m, where the maximum height of an accessory building on a residential lot is 5.0m.