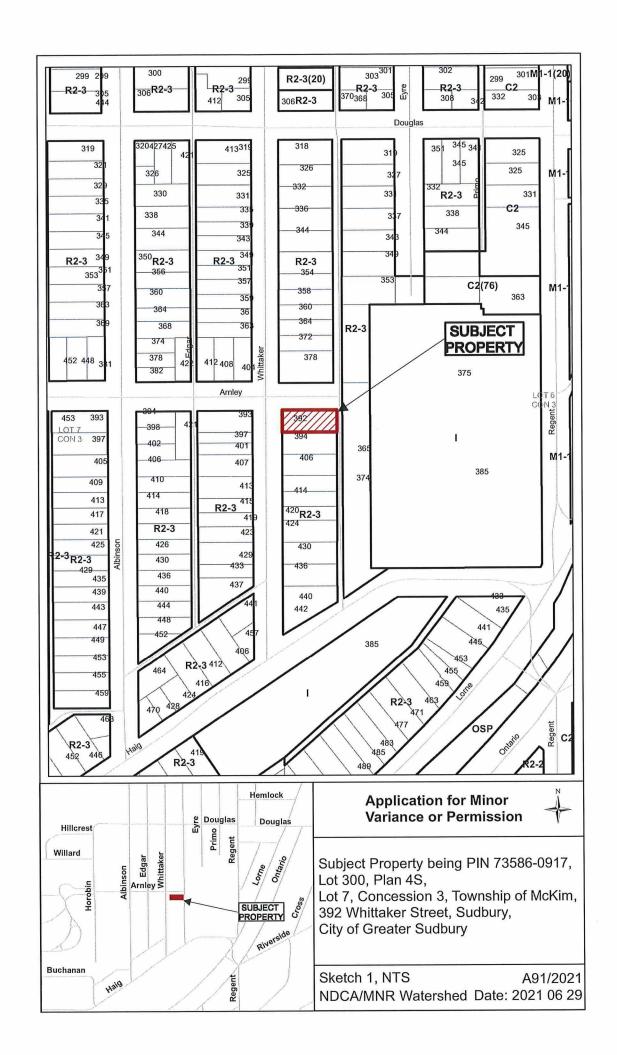

A0091/2021

DOMENICO BASSO FLORA BASSO

Ward: 1

PIN 73586 0917, Lot(s) 300, Subdivision 4S, Lot 7, Concession 3, Township of McKim, 392 Whittaker Street, Sudbury, [2010-100Z, R2-3 (Low Density Residential Two)]

Relief from Part 5, Section 5.2, Subsection 5.2.4.3 and Section 5.5, Table 5.5 of By-law 2010-100Z, being the Zoning By-law for the City of Greater Sudbury, as amended, in order to convert the existing residential dwelling to a multiple dwelling having three residential units and providing three (3) parking spaces in the corner side yard, where five (5) parking spaces are required and no part of any parking shall be located in the required corner side yard.