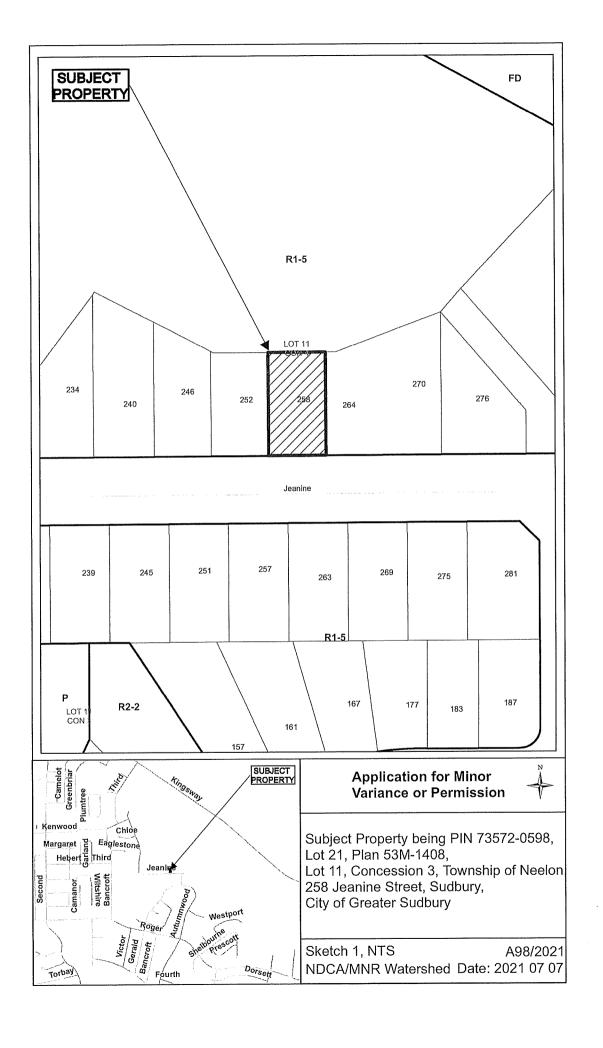

### A0098/2021

# VYTIS LANDS (KAGAWONG) LTD.

Ward: 11

PIN 73572 0598, Lot(s) 21, Subdivision 53M-1408, Lot 11, Concession 3, Township of Neelon, 258 Jeanine Street, Sudbury

For relief from Part 6, Section 6.3, Table 6.2 of By-law 2010-100Z being the Zoning By-law for the City of Greater Sudbury, as amended, in order to facilitate the construction of a single-detached dwelling having a rear yard setback of 7.1 m (23.29 ft) whereas a minimum rear yard setback of 7.5 m (24.61 ft) is required.

# THIS APPLICATION WAS DEFERRED FROM THE MEETING OF JUNE 24, 2021 TO IN ORDER FOR THE APPLICANT TO ADDRESS COMMENTS FROM STAFF.

A0070/2021

**IVAN BOUDREAU** 

"REVISED"

Ward: 6

PIN 73508 0476, Parcel 35161, Survey Plan 53R-7038 Part(s) 2, Lot 12 (Part), Concession 2, Township of Capreol, 4329 Odile Street, Capreol, [2010-100Z, R1-5 (Low Density Residential One)]