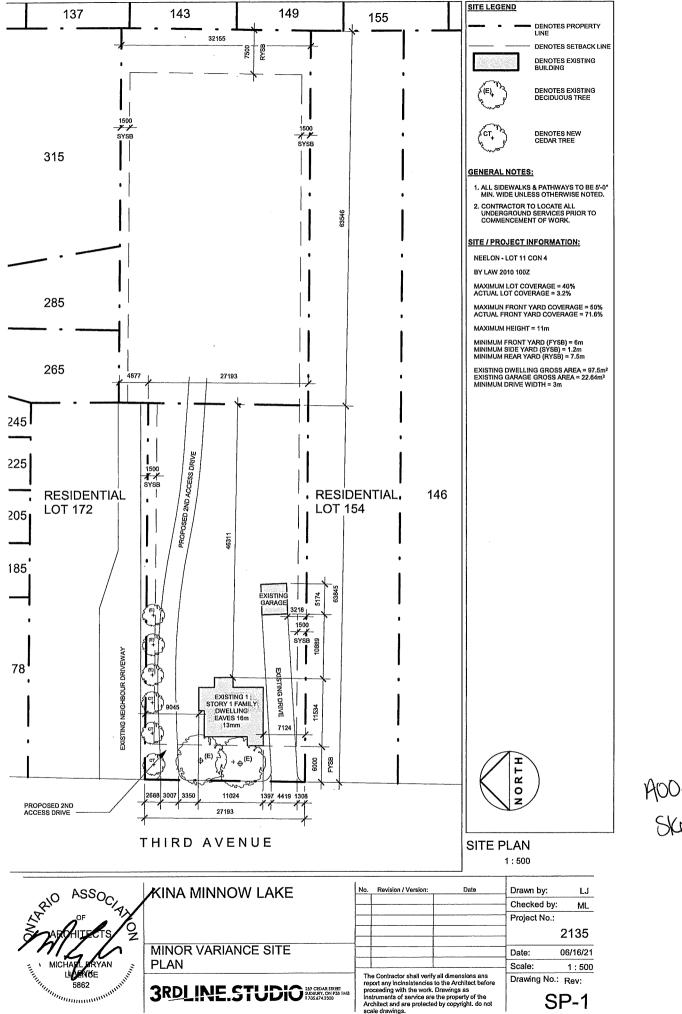

# **TERI DAWE**

# **RYAN HICKEY**

Ward: 11

PIN 73572 0454, Parcel 14795, Survey Plan SR-908 Part(s) 3, Lot 11, Concession 4, Township of Neelon, 160 Third Avenue, Sudbury, [2010-100Z, R1-5 (Low Density Residential One)]

Relief from Part 5, Section 5.4, Subsection 5.4.2 of By-law 2010-100Z, being the Zoning By-law for the City of Greater Sudbury, as amended, to permit a second driveway, where only one driveway is permitted per lot for residential dwelling units.