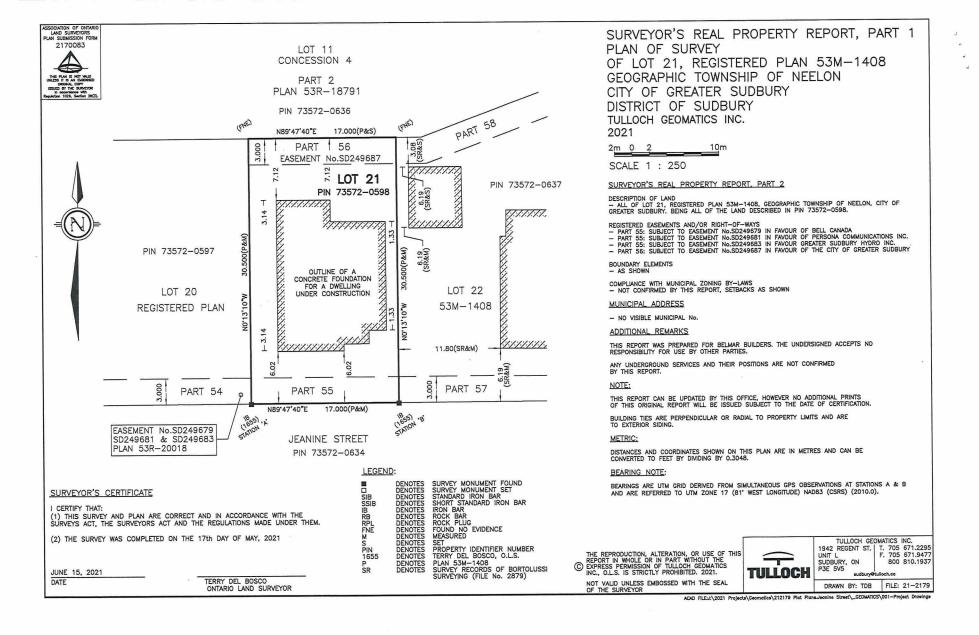

### A0098/2021

# VYTIS LANDS (KAGAWONG) LTD.

Ward: 11

PIN 73572 0598, Lot(s) 21, Subdivision 53M-1408, Lot 11, Concession 3, Township of Neelon, 258 Jeanine Street, Sudbury

For relief from Part 6, Section 6.3, Table 6.2 of By-law 2010-100Z being the Zoning By-law for the City of Greater Sudbury, as amended, in order to facilitate the construction of a single-detached dwelling having a rear yard setback of 7.1 m (23.29 ft) whereas a minimum rear yard setback of 7.5 m (24.61 ft) is required.

# THIS APPLICATION WAS DEFERRED FROM THE MEETING OF JUNE 24, 2021 TO IN ORDER FOR THE APPLICANT TO ADDRESS COMMENTS FROM STAFF.

A0070/2021

**IVAN BOUDREAU** 

"REVISED"

Ward: 6

PIN 73508 0476, Parcel 35161, Survey Plan 53R-7038 Part(s) 2, Lot 12 (Part), Concession 2, Township of Capreol, 4329 Odile Street, Capreol, [2010-100Z, R1-5 (Low Density Residential One)]