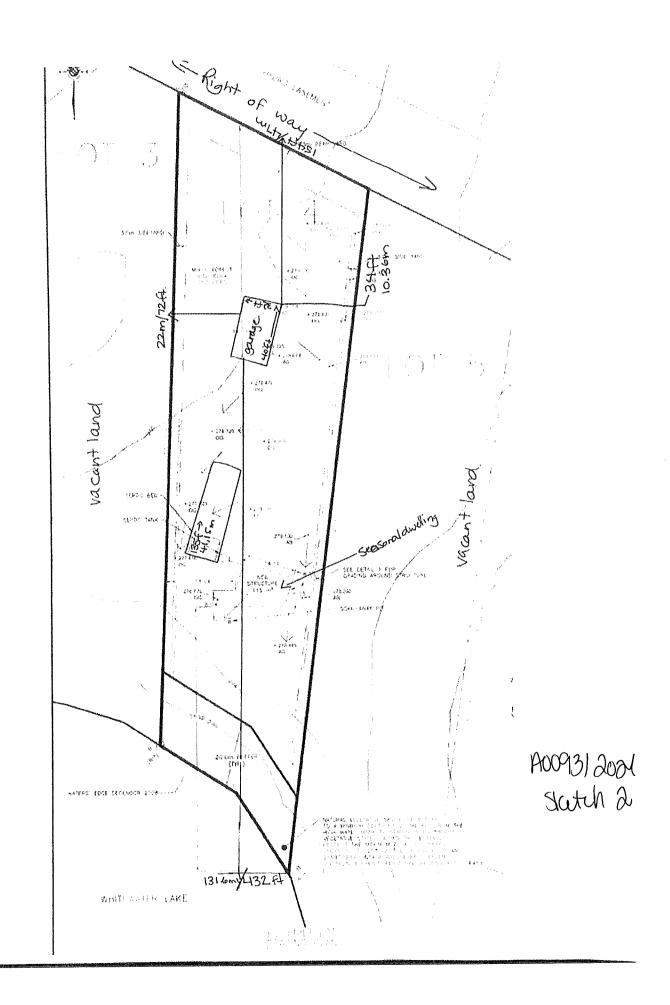

A0093/2021

RENEE RICHER CARI RICHER

Ward: 4

PIN 73347 1676, Lot(s) 4, Subdivision 53M-1410, Lot Part 8, Concession 6, Township of Snider, 2115 Whitewater Lake, Sudbury, [2010-100Z, SLS(10) (Seasonal Limited Service)]

Relief from Part 4, Section 4.2, Subsection 4.2.4 of By-law 2010-100Z, being the Zoning By-law for the City of Greater Sudbury, as amended, to facilitate the construction of an accessory structure, being a detached garage, providing a maximum height of 5.75m, where 5.0m is permitted.

PREVIOUSLY SUBJECT TO MINOR VARIANCE APPLICATION A49/21 (APR 28/21)

A0094/2021

RIK CORMIER ANNA KOSNICKA LANDA CORMIER ERIC CORMIER

Ward: 4

PIN 02136 0224, Lot(s) 131, Except NW corner, Subdivision Plan 1S, Lot 6, Concession 4, Township of McKim, 0 Bloor Street, Sudbury, [2010-100Z, R2-2 (Low Density Residential Two)]