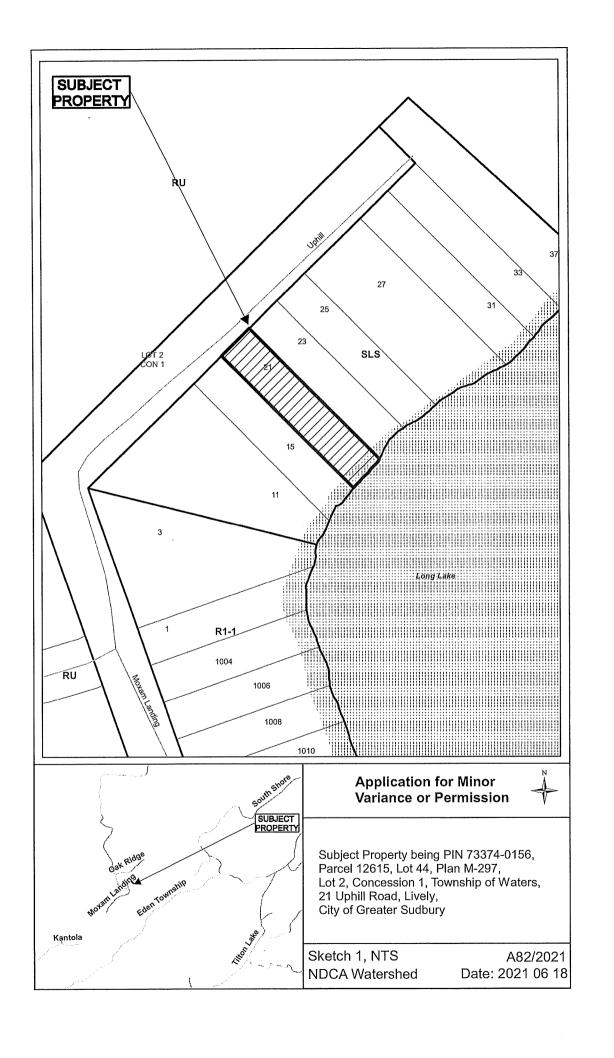

### **5010889 ONTARIO INC**

Ward: 2

PIN 73374 0156, Parcel 12615, Lot(s) 44, Subdivision M-297, Lot 2, Concession 1, Township of Waters, 21 Uphill Road, Lively, [2010-100Z, SLS (Seasonal Limited Service)]

For relief from Part 4, Section 4.2, Table 4.1 and Part 9, Section 9.3, Table 9.3 of By-law 2010-100Z, being the By-law for the City of Greater Sudbury, as amended, to facilitate the construction of a two-storey seasonal dwelling and attached covered deck providing eaves to encroach 0.6m into the required yard, where eaves may only encroach 1.2m into the required yard but not closer than 0.6m to the lot line, and also, a minimum side yard setback of 1.8m, where 3.0m is required.

PREVIOUSLY SUBJECT TO MINOR VARIANCE APPLICATION A0021/2019 (MAR. 6/19)