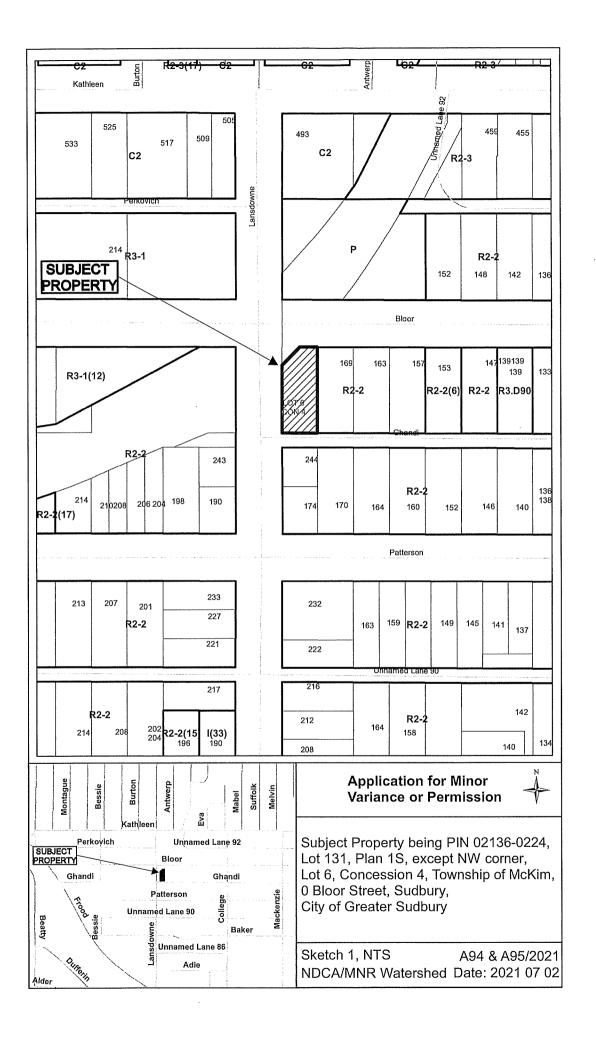

PREVIOUSLY SUBJECT TO MINOR VARIANCE APPLICATION A49/21 (APR 28/21)

A0094/2021

RIK CORMIER ANNA KOSNICKA LANDA CORMIER ERIC CORMIER

Ward: 4

PIN 02136 0224, Lot(s) 131, Except NW corner, Subdivision Plan 1S, Lot 6, Concession 4, Township of McKim, 0 Bloor Street, Sudbury, [2010-100Z, R2-2 (Low Density Residential Two)]

For relief from Part 5, Section 5.2, Subsection 5.2.4.3 and Part 6, Section 6.3, Table 6.3 of By-law 2010-100Z, being the Zoning By-law for the City of Greater Sudbury, as amended, in order to facilitate the construction of a semi-detached dwelling providing the location of a parking spot in the required corner side yard, where no part of any parking area shall be located in any required corner side yard, and also, a minimum lot frontage of 9.1m, where 10.5m is required.

ALSO SUBJECT TO MINOR VARIANCE APPLICATION A0095/2021

A0095/2021

RIK CORMIER ANNA KOSNICKA LANDA CORMIER ERIC CORMIER

Ward: 4

PIN 02136 0224, Lot(s) 131, Except NW corner, Subdivision Plan 1S, Lot 6, Concession 4, Township of McKim, 0 Bloor Street, Sudbury, [2010-100Z, R2-2 (Low Density Residential Two)]

For relief from Part 6, Section 6.3, Table 6.3 of By-law 2010-100Z, being the Zoning By-law for the City of Greater Sudbury, as amended, in order to facilitate the construction of a semi-detached dwelling providing, a minimum lot area of 233.0m2, where 275.0m2 is required, and also, a minimum lot frontage of 6.4m, where 9.0m is required.

ALSO SUBJECT TO MINOR VARIANCE APPLICATION A0094/2021

A0097/2021

ROB LEMIEUX PAM LEMIEUX

Ward: 9

Township of Eden, 8377 Tilton Lake Road, Sudbury, [2010-100Z, R1-1 (Low Density Residential One)]

For relief from Part 4, Section 4.3 and 4.41.3 of By-law 2010-100Z, being the By-law for the City of Greater Sudbury, as amended, in order to facilitate the construction of a single-detached dwelling providing no frontage onto an assumed road whereas no person shall erect any building on any lot that does not have frontage on an assumed road, and also, to allow for 50% of the required shoreline buffer area to be cleared of natural vegetation whereas a maximum of 25% of the required shoreline buffer area may be cleared of natural vegetation, but in no case shall a cleared area exceed a maximum of 276m2 (2,970.84 ft2).