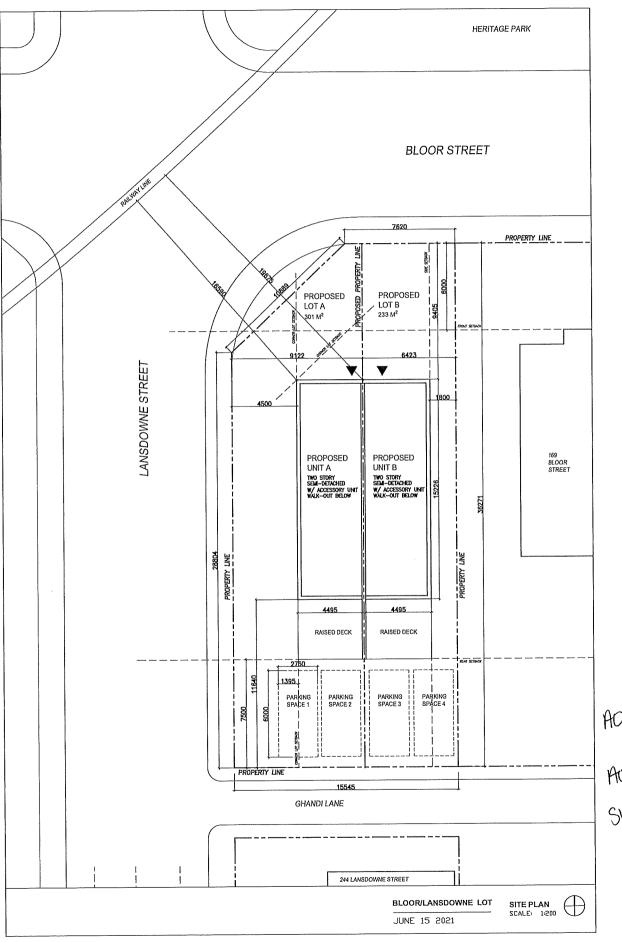

PREVIOUSLY SUBJECT TO MINOR VARIANCE APPLICATION A49/21 (APR 28/21)

A0094/2021

RIK CORMIER ANNA KOSNICKA LANDA CORMIER ERIC CORMIER

Ward: 4

PIN 02136 0224, Lot(s) 131, Except NW corner, Subdivision Plan 1S, Lot 6, Concession 4, Township of McKim, 0 Bloor Street, Sudbury, [2010-100Z, R2-2 (Low Density Residential Two)]

For relief from Part 5, Section 5.2, Subsection 5.2.4.3 and Part 6, Section 6.3, Table 6.3 of By-law 2010-100Z, being the Zoning By-law for the City of Greater Sudbury, as amended, in order to facilitate the construction of a semi-detached dwelling providing the location of a parking spot in the required corner side yard, where no part of any parking area shall be located in any required corner side yard, and also, a minimum lot frontage of 9.1m, where 10.5m is required.

ALSO SUBJECT TO MINOR VARIANCE APPLICATION A0095/2021

A0095/2021

RIK CORMIER ANNA KOSNICKA LANDA CORMIER ERIC CORMIER

Ward: 4

PIN 02136 0224, Lot(s) 131, Except NW corner, Subdivision Plan 1S, Lot 6, Concession 4, Township of McKim, 0 Bloor Street, Sudbury, [2010-100Z, R2-2 (Low Density Residential Two)]

For relief from Part 6, Section 6.3, Table 6.3 of By-law 2010-100Z, being the Zoning By-law for the City of Greater Sudbury, as amended, in order to facilitate the construction of a semi-detached dwelling providing, a minimum lot area of 233.0m2, where 275.0m2 is required, and also, a minimum lot frontage of 6.4m, where 9.0m is required.

ALSO SUBJECT TO MINOR VARIANCE APPLICATION A0094/2021

A0097/2021

ROB LEMIEUX PAM LEMIEUX

Ward: 9

Township of Eden, 8377 Tilton Lake Road, Sudbury, [2010-100Z, R1-1 (Low Density Residential One)]

For relief from Part 4, Section 4.3 and 4.41.3 of By-law 2010-100Z, being the By-law for the City of Greater Sudbury, as amended, in order to facilitate the construction of a single-detached dwelling providing no frontage onto an assumed road whereas no person shall erect any building on any lot that does not have frontage on an assumed road, and also, to allow for 50% of the required shoreline buffer area to be cleared of natural vegetation whereas a maximum of 25% of the required shoreline buffer area may be cleared of natural vegetation, but in no case shall a cleared area exceed a maximum of 276m2 (2,970.84 ft2).