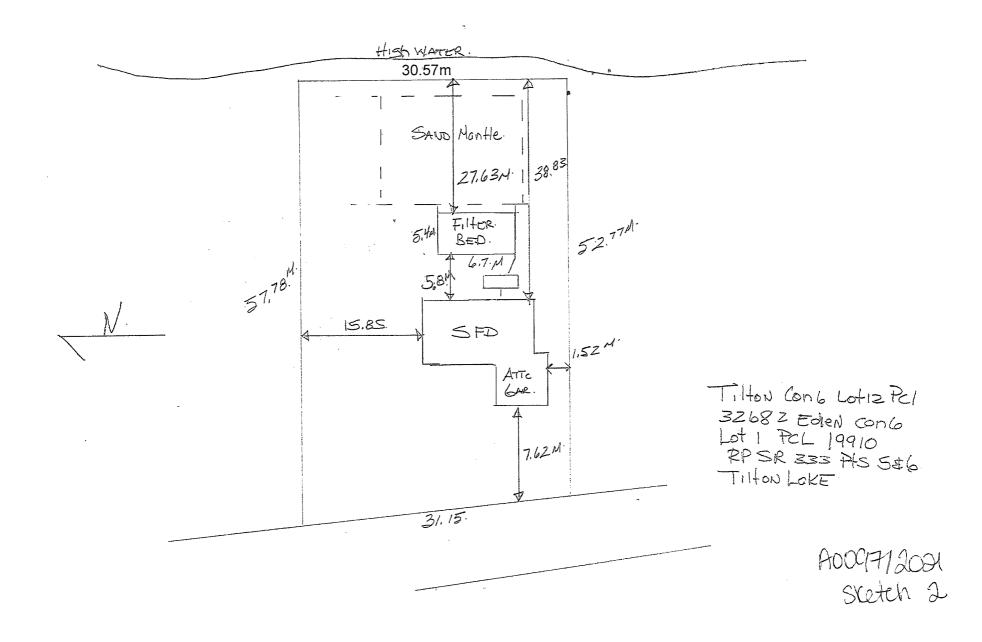

ALSO SUBJECT TO MINOR VARIANCE APPLICATION A0094/2021

A0097/2021

ROB LEMIEUX PAM LEMIEUX

Ward: 9

Township of Eden, 8377 Tilton Lake Road, Sudbury, [2010-100Z, R1-1 (Low Density Residential One)]

For relief from Part 4, Section 4.3 and 4.41.3 of By-law 2010-100Z, being the By-law for the City of Greater Sudbury, as amended, in order to facilitate the construction of a single-detached dwelling providing no frontage onto an assumed road whereas no person shall erect any building on any lot that does not have frontage on an assumed road, and also, to allow for 50% of the required shoreline buffer area to be cleared of natural vegetation whereas a maximum of 25% of the required shoreline buffer area may be cleared of natural vegetation, but in no case shall a cleared area exceed a maximum of 276m2 (2,970.84 ft2).