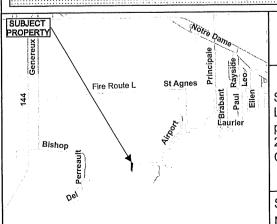

A0093/2021

RENEE RICHER CARI RICHER

Ward: 4

PIN 73347 1676, Lot(s) 4, Subdivision 53M-1410, Lot Part 8, Concession 6, Township of Snider, 2115 Whitewater Lake, Sudbury, [2010-100Z, SLS(10) (Seasonal Limited Service)]

Relief from Part 4, Section 4.2, Subsection 4.2.4 of By-law 2010-100Z, being the Zoning By-law for the City of Greater Sudbury, as amended, to facilitate the construction of an accessory structure, being a detached garage, providing a maximum height of 5.75m, where 5.0m is permitted.

PREVIOUSLY SUBJECT TO MINOR VARIANCE APPLICATION A49/21 (APR 28/21)

A0094/2021

RIK CORMIER ANNA KOSNICKA LANDA CORMIER ERIC CORMIER

Ward: 4

PIN 02136 0224, Lot(s) 131, Except NW corner, Subdivision Plan 1S, Lot 6, Concession 4, Township of McKim, 0 Bloor Street, Sudbury, [2010-100Z, R2-2 (Low Density Residential Two)]