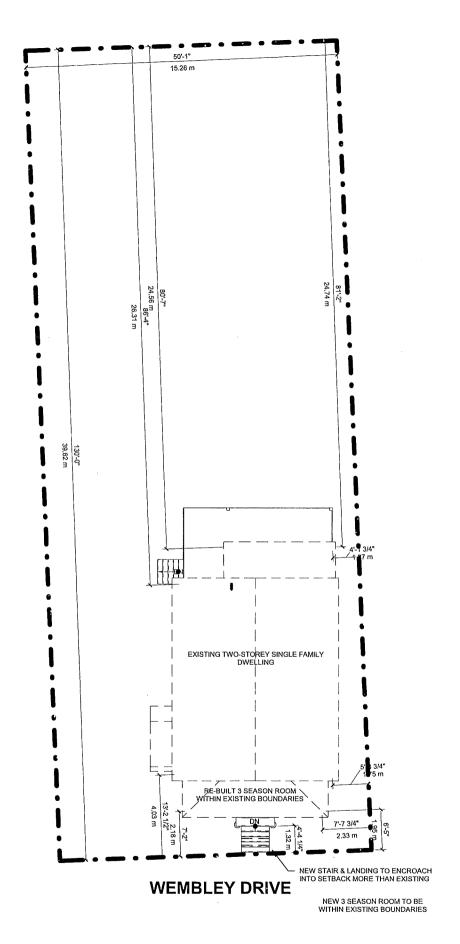

For relief from Part 4, Section 4.2, subsection 4.2.5 Table 4.1 and Part 6, Section 6.3, Table 6.2 of By-law 2010-100Z, being the Zoning By-law for the City of Greater Sudbury, as amended, to permit the reconstruction of a three season addition on an existing single detached dwelling providing, firstly, a landing and uncovered stairs to encroach 6.0m into the required front yard, where open, roofless and uncovered steps and landings providing access to a ground floor of a dwelling is permitted no closer than 0.6m to the lot line, and secondly, a minimum front yard setback of 1.95m with eaves encroaching 0.30m into the proposed 1.95m front yard setback, where 6.0m is required.