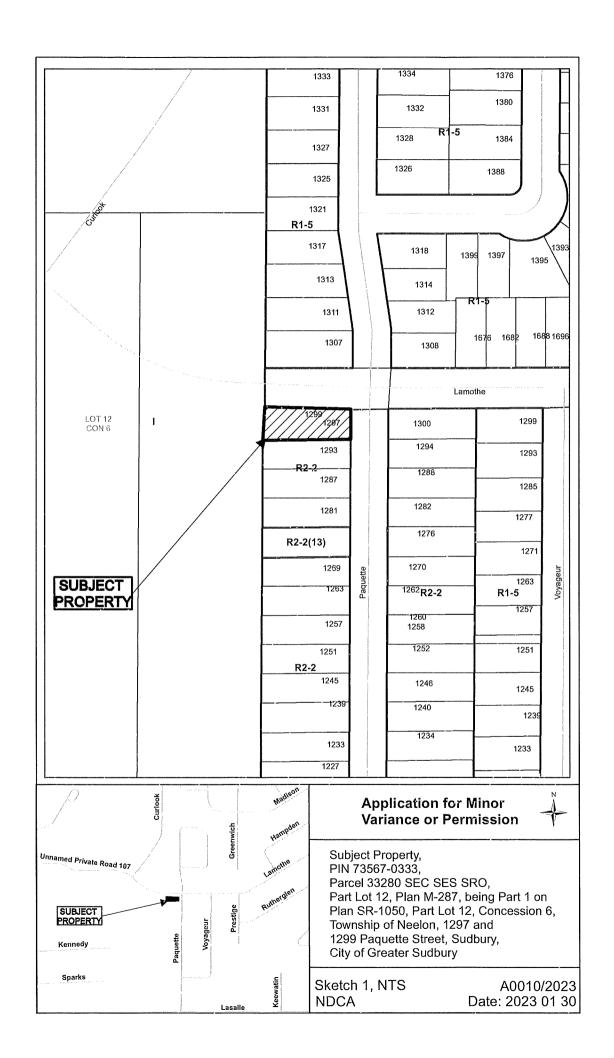

PREVIOUSLY SUBJECT TO CONSENT APPLICATION B96/77 (MAR 21/77) AND MINOR VARIANCE APPLICATION A49/77 (MAR 21/77)

A0010/2023

DIANE MESSIER CLAUDE MESSIER

Ward: 8

PIN 73567-0333, Parcel 33280 SEC SES SRO, Part Lot 12, Plan M-287, being Part 1 on Plan SR-1050, Part Lot 12, Concession 6, Township of Neelon, 1297 and 1299 Paquette Street, Sudbury, [2010-100Z, R2-2 (Low Density Residential Two)]

For relief from Part 4, Section 4.2, subsection 4.2.3 of By-law 2010-100Z, being the Zoning By-law for the City of Greater Sudbury, as amended, to facilitate the construction of a secondary dwelling unit providing an accessory lot coverage of 12.54%, where the total lot coverage of all accessory buildings and structures on a residential lot shall not exceed 10%.