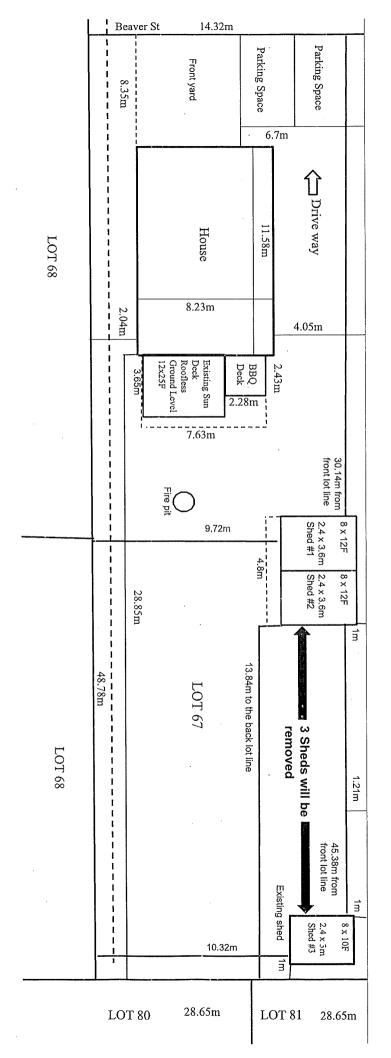

A0009/2023

CORI HOULE ROLAND HOULE

Ward: 6

PIN 73504-1621, Parcel 36417 SEC SES SRO, Part Lot 67, Plan M-507, being Part 1 on Plan 53R-7220, Part Lot 4, Concession 2, Township of Hanmer, 4475 Beaver Avenue, Hanmer, [2010-100Z, R1-5 (Low Density Residential One)]

For relief from Part 4, Section 4.2, subsection 4.2.3 and subsection 4.2.4 of By-law 2010-100Z, being the Zoning By-law for the City of Greater Sudbury, as amended, to facilitate the construction of a detached garage providing firstly, an accessory lot coverage of 14.14%, where the total lot coverage of all accessory buildings and structures on a residential lot shall not exceed 10%, and secondly, a maximum height of 6.5m, where the maximum height of any accessory building or structure on a residential lot shall be 5.0m.