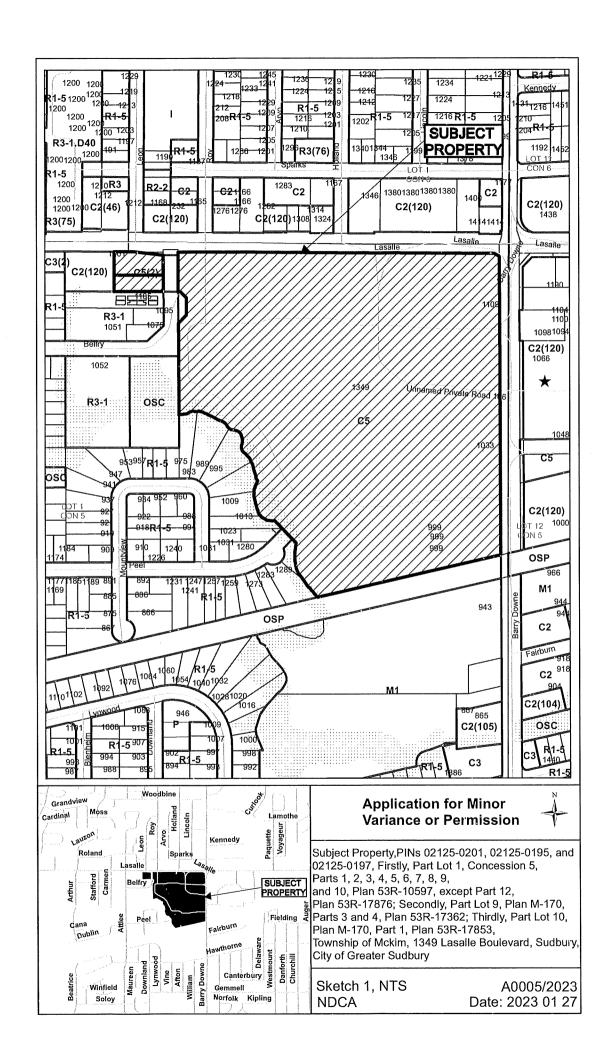

#### **NEW SUDBURY CENTRE INC.**

Ward: 11

PINs 02125-0201, 02125-0195, and 02125-0197, Firstly, Part Lot 1, Concession 5, Parts 1, 2, 3, 4, 5, 6, 7, 8, 9, and 10, Plan 53R-10597, except Part 12, Plan 53R-17876; Secondly, Part Lot 9, Plan M-170, Parts 3 and 4, Plan 53R-17362; Thirdly, Part Lot 10, Plan M-170, Part 1, Plan 53R-17853, Township of McKim, 1349 Lasalle Boulevard, Sudbury, [2010-100Z, C5 (Shopping Centre Commercial), C5(2) (Shopping Centre)]

#### SUBJECT PROPERTY AND SURROUNDING AREA

The subject property is generally located at the intersection of Barry Downe Road and LaSalle Boulevard. The subject lands are known municipally as 1349 LaSalle Boulevard. The lot is described as corner lot with approximately 399m of frontage on BarryDowne Road and 424m frontage on LaSalle Boulevard with a total area of 162,075m². There are two public access driveways along LaSalle Boulevard and three public access driveways along Barry Downe Road which provide vehicular and pedestrian access to the subject property. The subject property is currently improved with a regional commercial mall and two free-standing buildings that are used for retail (Adrene's and Dollarama) and restaurant (Swiss Chalet) uses.

Located to the north and east of the subject property are a range of commercial land uses; a mixture of residential and non-residential land uses are located south of the subject property, separated by the railway corridor; and a mix of residential and open space uses are located to the west.

The subject lands are designated 'Regional Centre' in the City's Official Plan and zoned 'Shopping Centre Commercial (C5)' in the City's Zoning By-Law, given the role of the New Sudbury Shopping Centre as a local and regional retail and tourism destination.

Please see attached Minor Variance sketch prepared by J.L Richards & Associates Ltd, dated December 22, 2022.