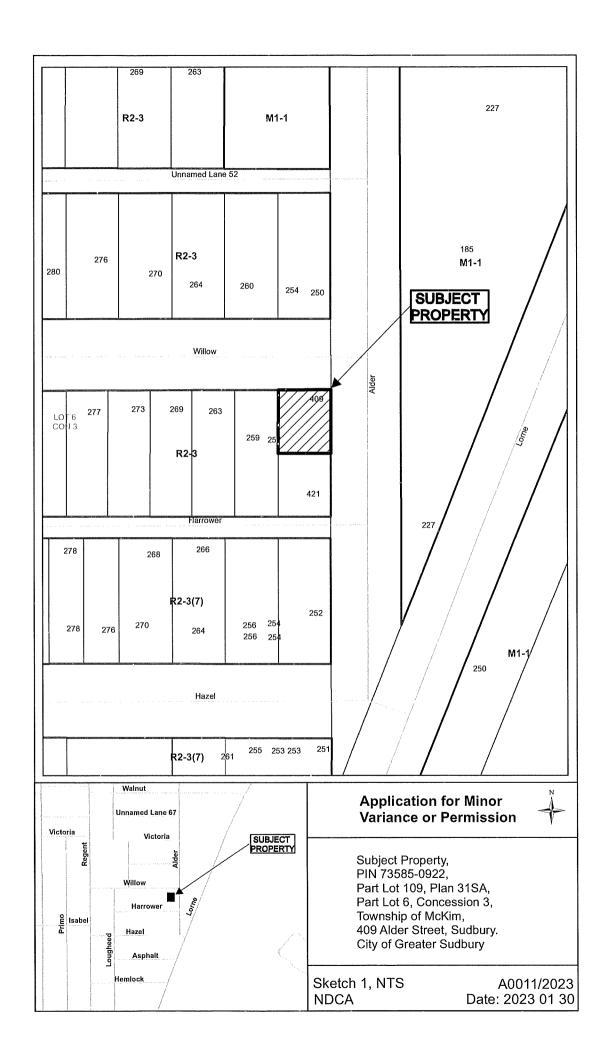

A0011/2023

ALEXEI MALKOV SVIATLANA TSIUSHAVA

Ward: 1

PIN 73585-0922, Part Lot 109, Plan 31SA, Part Lot 6, Concession 3, Township of McKim, 409 Alder Street, Sudbury, [2010-100Z, R2-3 (Low Density Residential Two)]

For relief from Part 6, Section 6.3, Table 6.4 of By-law 2010-100Z, being the Zoning By-law for the City of Greater Sudbury, as amended, to facilitate the construction of a single family dwelling providing firstly, a minimum lot depth of 18.28m, where 30.0m is required, secondly, a minimum front yard setback of 2.13m, where 6.0m is required, and thirdly, a minimum rear yard setback of 4.52m, where 7.5m is required.