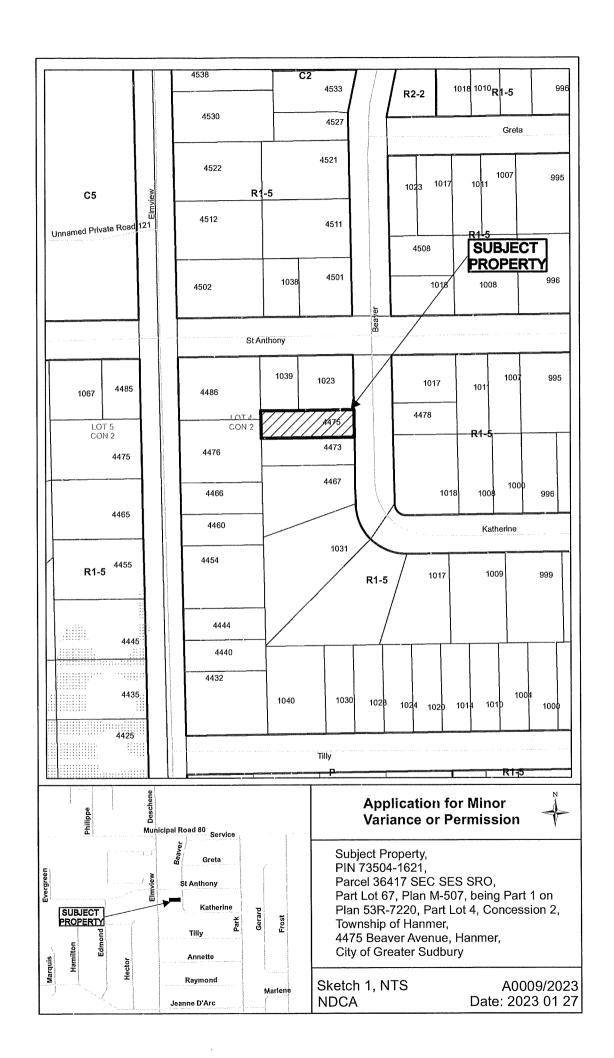

A0009/2023

CORI HOULE ROLAND HOULE

Ward: 6

PIN 73504-1621, Parcel 36417 SEC SES SRO, Part Lot 67, Plan M-507, being Part 1 on Plan 53R-7220, Part Lot 4, Concession 2, Township of Hanmer, 4475 Beaver Avenue, Hanmer, [2010-100Z, R1-5 (Low Density Residential One)]

For relief from Part 4, Section 4.2, subsection 4.2.3 and subsection 4.2.4 of By-law 2010-100Z, being the Zoning By-law for the City of Greater Sudbury, as amended, to facilitate the construction of a detached garage providing firstly, an accessory lot coverage of 14.14%, where the total lot coverage of all accessory buildings and structures on a residential lot shall not exceed 10%, and secondly, a maximum height of 6.5m, where the maximum height of any accessory building or structure on a residential lot shall be 5.0m.