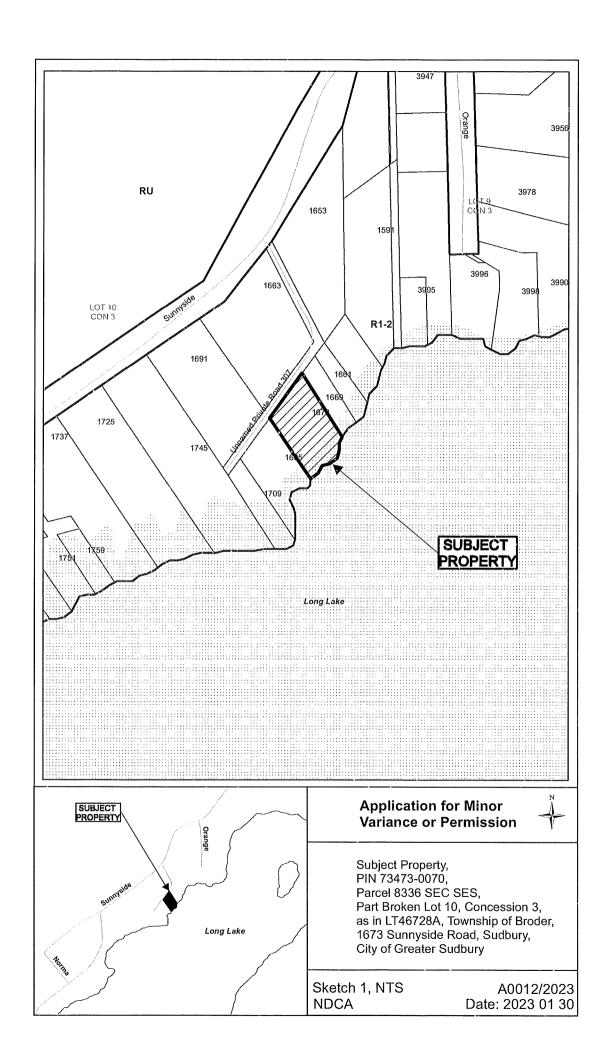

A0012/2023

SHEILA TASTULA DAVID GIGLIOTTI

Ward: 9

PIN 73473-0070, Parcel 8336 SEC SES, Part Broken Lot 10, Concession 3, as in LT46728A, Township of Broder, 1673 Sunnyside Road, Sudbury, [2010-100Z, R1-2 (Low Density Residential One)]

For relief from Part 4, Section 4.3, Section 4.41, subsection 4.41.1 and Part 6, Section 6.3, Table 6.2 of By-law 2010-100Z, being the By-law for the City of Greater Sudbury, as amended, in order to facilitate the construction of a single-detached dwelling providing, firstly, no frontage onto an assumed road, whereas no person shall erect any building on any lot that does not have frontage on an assumed road, secondly, a minimum lot frontage of 0.0m and no front lot line at the street line, where 36.0m is required and where no lot shall have a front lot line less than 10.5m in length, measured at the street line, thirdly, a minimum water frontage of 29.70m, where 36.0m is required, and fourthly, a minimum front yard setback of 4.8m, where a minimum 6.0m setback is required.