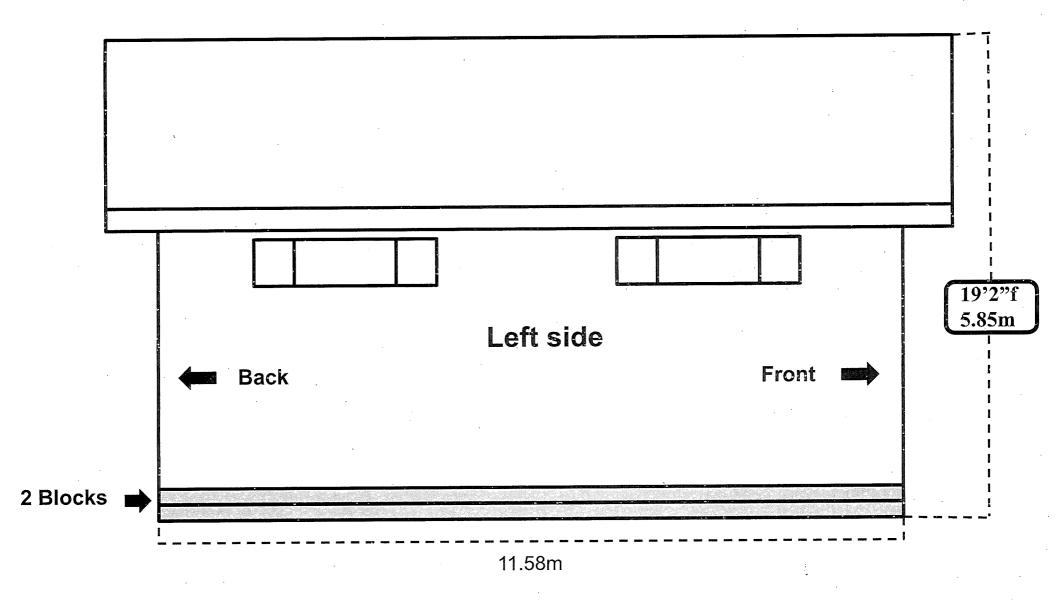

PREVIOUSLY SUBJECT TO CONSENT APPLICATION B96/77 (MAR 21/77) AND MINOR VARIANCE APPLICATION A49/77 (MAR 21/77)

A0010/2023

DIANE MESSIER CLAUDE MESSIER

Ward: 8

PIN 73567-0333, Parcel 33280 SEC SES SRO, Part Lot 12, Plan M-287, being Part 1 on Plan SR-1050, Part Lot 12, Concession 6, Township of Neelon, 1297 and 1299 Paquette Street, Sudbury, [2010-100Z, R2-2 (Low Density Residential Two)]

For relief from Part 4, Section 4.2, subsection 4.2.3 of By-law 2010-100Z, being the Zoning By-law for the City of Greater Sudbury, as amended, to facilitate the construction of a secondary dwelling unit providing an accessory lot coverage of 12.54%, where the total lot coverage of all accessory buildings and structures on a residential lot shall not exceed 10%.