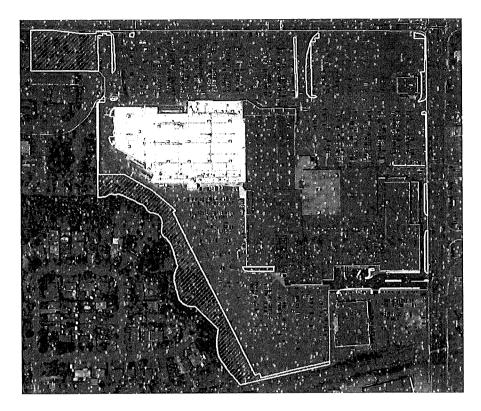

#### SUBJECT PROPERTY AND SURROUNDING AREA

The subject property is generally located at the intersection of Barry Downe Road and LaSalle Boulevard. The subject lands are known municipally as 1349 LaSalle Boulevard. The lot is described as corner lot with approximately 399m of frontage on BarryDowne Road and 424m frontage on LaSalle Boulevard with a total area of 162,075m². There are two public access driveways along LaSalle Boulevard and three public access driveways along Barry Downe Road which provide vehicular and pedestrian access to the subject property. The subject property is currently improved with a regional commercial mall and two free-standing buildings that are used for retail (Adrene's and Dollarama) and restaurant (Swiss Chalet) uses.

Located to the north and east of the subject property are a range of commercial land uses; a mixture of residential and non-residential land uses are located south of the subject property, separated by the railway corridor; and a mix of residential and open space uses are located to the west.

Subject to the pursuant consent application our client is proposing the creation of two new lots.

- The first lot is described as the retained lot which will continue to be used as primary lot for the regional commercial mall and free-standing restaurant (Swiss Chalet). The retained lot will be generally described as a corner lot with approximately 399m of frontage on Barry Down Road and 358m frontage on LaSalle Boulevard and have a total area of 151,473m². Public access to the site will be maintained via the two driveway's along LaSalle Boulevard and the three driveway's along Barry Downe road.
- The second lot is described as the proposed lot which will continue to be used for retail (Ardene's and Dollarama). The proposed lot will be generally described as an interior lot with approximately 133m abutting a railway corridor, 67m of frontage along Barry Downe Road and an interior lot line of 130m adjacent to the retained lot. The total area of the proposed site is approximately 10,602m² and access to the site will be via an easement over the most southerly Barry Downe Road public driveway to continue shared access to both the retained and proposed sites.

J.L.Richards
FINGINEERS - ARCHITECTS - PLANNERS

Committee of Adjustments, 200 Brady Street, Tom Davies Square

If approved, the proposed severance application would create a new lot. We have compared the proposed severed lot to the C5 Zone development standards. This comparison demonstrates that, if the proposed lot is approved, three variances are required from eleven development standards for the C5 Zone, as follows and illustrated below: