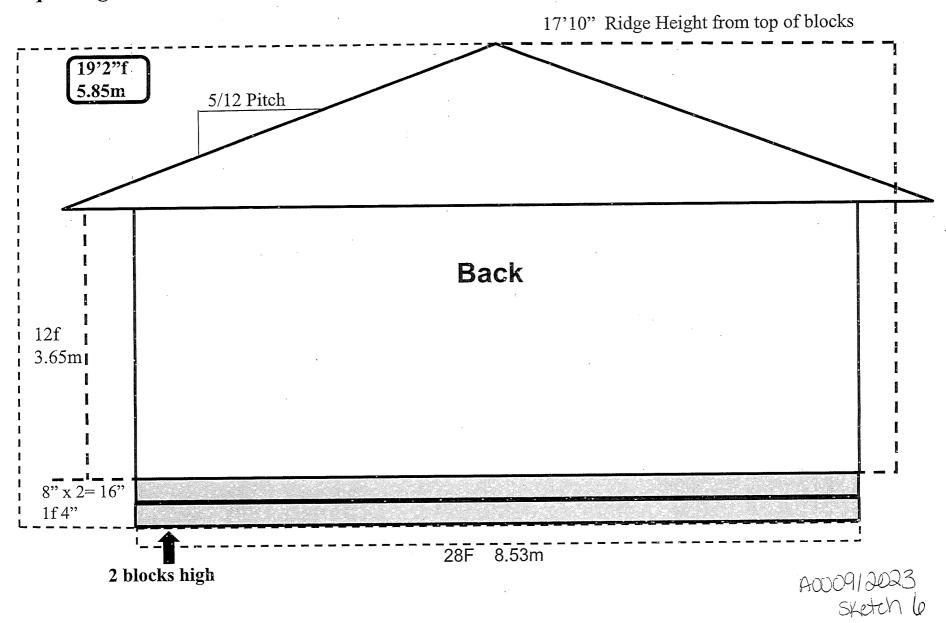

A0009/2023

CORI HOULE ROLAND HOULE

Ward: 6

PIN 73504-1621, Parcel 36417 SEC SES SRO, Part Lot 67, Plan M-507, being Part 1 on Plan 53R-7220, Part Lot 4, Concession 2, Township of Hanmer, 4475 Beaver Avenue, Hanmer, [2010-100Z, R1-5 (Low Density Residential One)]

For relief from Part 4, Section 4.2, subsection 4.2.3 and subsection 4.2.4 of By-law 2010-100Z, being the Zoning By-law for the City of Greater Sudbury, as amended, to facilitate the construction of a detached garage providing firstly, an accessory lot coverage of 14.14%, where the total lot coverage of all accessory buildings and structures on a residential lot shall not exceed 10%, and secondly, a maximum height of 6.5m, where the maximum height of any accessory building or structure on a residential lot shall be 5.0m.