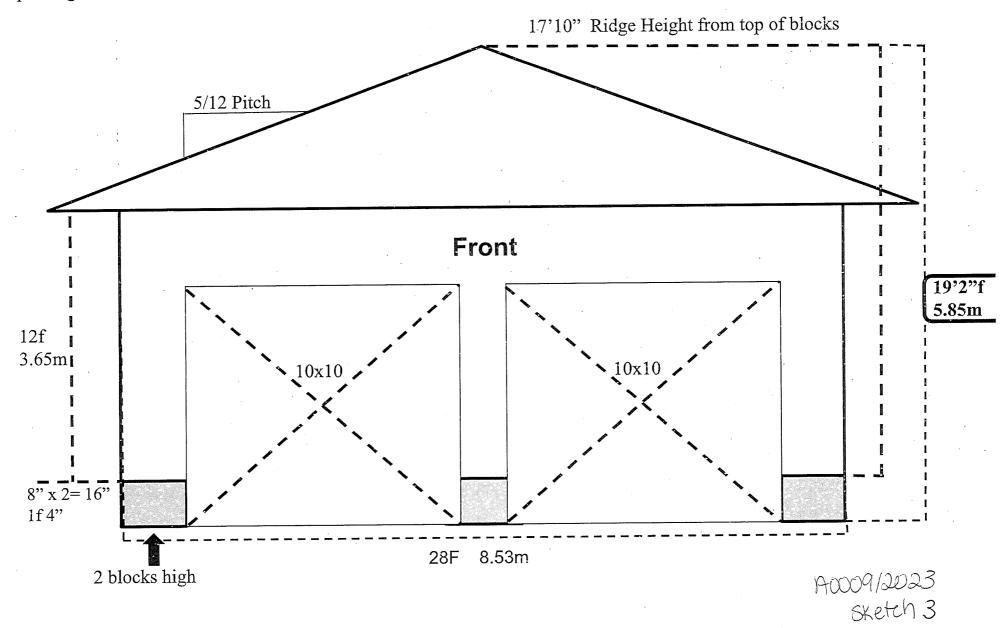

A0009/2023

CORI HOULE ROLAND HOULE

Ward: 6

PIN 73504-1621, Parcel 36417 SEC SES SRO, Part Lot 67, Plan M-507, being Part 1 on Plan 53R-7220, Part Lot 4, Concession 2, Township of Hanmer, 4475 Beaver Avenue, Hanmer, [2010-100Z, R1-5 (Low Density Residential One)]

For relief from Part 4, Section 4.2, subsection 4.2.3 and subsection 4.2.4 of By-law 2010-100Z, being the Zoning By-law for the City of Greater Sudbury, as amended, to facilitate the construction of a detached garage providing firstly, an accessory lot coverage of 14.14%, where the total lot coverage of all accessory buildings and structures on a residential lot shall not exceed 10%, and secondly, a maximum height of 6.5m, where the maximum height of any accessory building or structure on a residential lot shall be 5.0m.