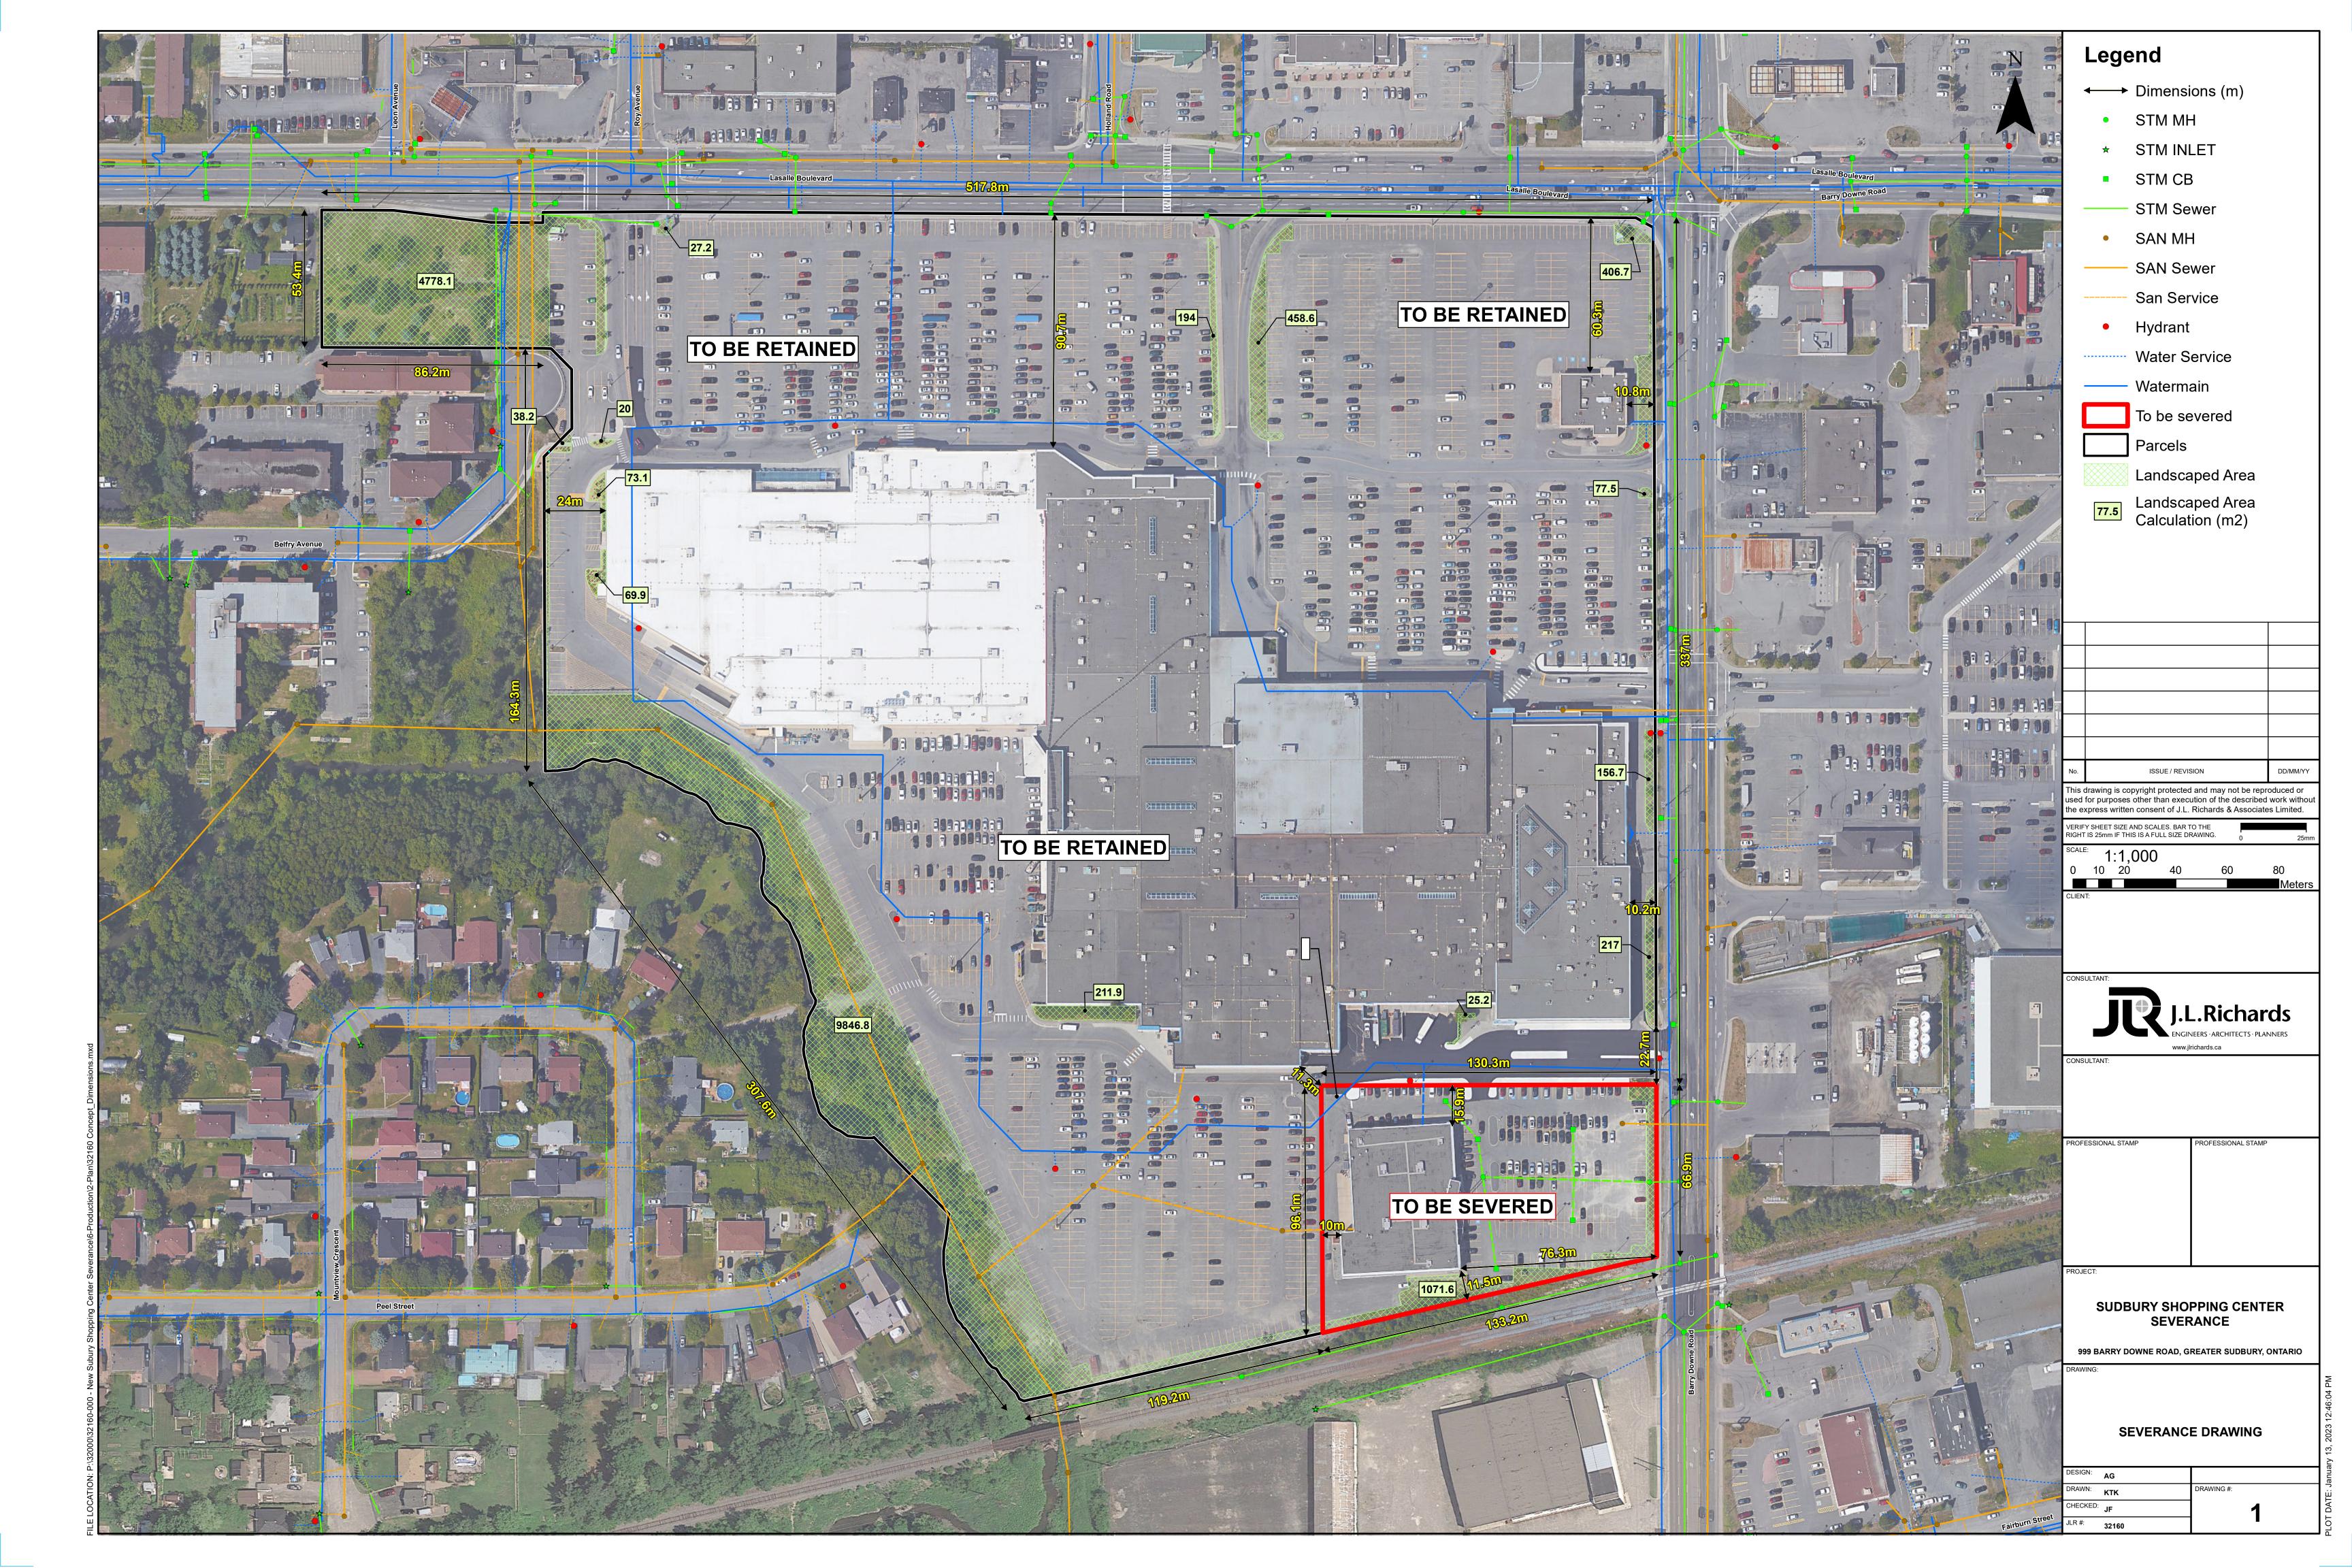

For relief from Part 4, Section 4.37, subsection 4.37.2 a) and Part 7, Section 7.3, Table 7.3 of Bylaw 2010-100Z being the Zoning By-law for the City of Greater Sudbury, as amended, to approve the lands to be severed, subject of future Consent Application, providing, firstly, a minimum railroad setback of 11.5m, where all buildings and structures shall be setback 15.0m from any lot line abutting a railroad right-of-way, secondly, a minimum lot frontage of 66.9m, where 100.0m is required, and thirdly, a minimum landscaped open space of 10.1%, where 15% is required.

For relief from Part 7, Section 7.3, Table 7.3 of By-law 2010-100Z, being the Zoning By-law for the City of Greater Sudbury, as amended, to approve the lands to be severed, subject of future Consent Application, to permit a minimum landscaped open space of 10.9%, where 15% is required.

The creation of the subject land, pursuant to a consent application which will sever the southeast portion of the property, which currently has the role of Ardene and Dollarama. The subject lands will continue to have the same land use within the same building and no material changes are proposed at this time.

# PROPOSED DEVELOPMENT AND VARIANCE(S)

Our client is proposing the creation of the subject land, pursuant to a consent application which will sever the southeast portion of the property, which currently has the role of Ardene and Dollarama. The subject lands will continue to have the same land use within the same building and no material changes are proposed at this time.

Subject to the pursuant consent application our client is proposing the creation of two new lots.

- The first lot is described as the retained lot which will continue to be used as primary lot for the regional commercial mall and free-standing restaurant (Swiss Chalet). The retained lot will be generally described as a corner lot with approximately 399m of frontage on Barry Down Road and 358m frontage on LaSalle Boulevard and have a total area of 151,473m². Public access to the site will be maintained via the two driveway's along LaSalle Boulevard and the three driveway's along Barry Downe road.
- The second lot is described as the proposed lot which will continue to be used for retail (Ardene's and Dollarama). The proposed lot will be generally described as an interior lot with approximately 133m abutting a railway corridor, 67m of frontage along Barry Downe Road and an interior lot line of 130m adjacent to the retained lot. The total area of the proposed site is approximately 10,602m² and access to the site will be via an easement over the most southerly Barry Downe Road public driveway to continue shared access to both the retained and proposed sites.

The commercial building on the proposed lot was constructed in 2004/2005 and originally used as a Future Shop. When Future shop left the market, the building was re-demised in 2017 for Ardene and Dollarama. The construction of the building in 2004/2005 was regulated under and met the standards of former Zoning By-law 95-500Z, including setback from the railway line. Section 4.37.2 of the Zoning By-Law 2010-100Z specifies a special 15m setback from commercial zones abutting railroads. As discussed below, the existing interior side yard setback between the southern face of the commercial building and rail corridor is legal non-complying.

J.L.Richards
FINGINEERS - ARCHITECTS - PLANNERS

Committee of Adjustments, 200 Brady Street, Tom Davies Square

If approved, the proposed severance application would create a new lot. We have compared the proposed severed lot to the C5 Zone development standards. This comparison demonstrates that, if the proposed lot is approved, three variances are required from eleven development standards for the C5 Zone, as follows and illustrated below:

- Minimum lot frontage: 66.9 metres, whereas 100.0 metres is required
- Minimum interior side yard setback: 11.5 metres, whereas 15.0 metres is required
- Minimum landscaped open space: 10.1%, whereas 15% is required.

Table 7.3 - Standards for Commercial Zones (By-laws 2012-67Z, 2021-152Z)

| Zone             | Min<br>Lot<br>Area<br>(m2) | Min<br>Lot<br>Fronta<br>ge | Min<br>Require<br>d<br>Front<br>Yard | Min<br>Require<br>d<br>Rear<br>Yard | Min<br>Required<br>Interior<br>Side Yard               | Min<br>Require<br>d<br>Corner<br>Side<br>Yard | Min Lot<br>Covera<br>ge | Min<br>Heig<br>ht | Min<br>Landscap<br>ed<br>Open<br>Space | Other<br>Provisio<br>ns |
|------------------|----------------------------|----------------------------|--------------------------------------|-------------------------------------|--------------------------------------------------------|-----------------------------------------------|-------------------------|-------------------|----------------------------------------|-------------------------|
| C5               | No<br>minimu<br>m          | 100.0 m                    | 10.0 m<br>(1)(i)                     | 10.0 m<br>(1)(i)                    | 10.0 m                                                 | 10 m<br>(1)(i)                                | No<br>maximu<br>m       | 20.0<br>m         | 15%                                    | (6)(7)                  |
| Propos<br>ed Lot | N/A                        | 66.9m                      | 76.3m                                | 10m                                 | 11.5m<br>(4.37.2<br>Railroads<br>"a) 15.0<br>metres in | N/A                                           | N/A                     | N/A               | 10.1%                                  |                         |
|                  |                            |                            |                                      |                                     | any<br>Commercial<br>© or                              |                                               |                         |                   |                                        |                         |
|                  |                            |                            |                                      |                                     | Industrial<br>(M) Zone"                                |                                               |                         |                   |                                        |                         |

Please see attached Minor Variance sketch prepared by J.L Richards & Associates Ltd, dated December 22, 2022.