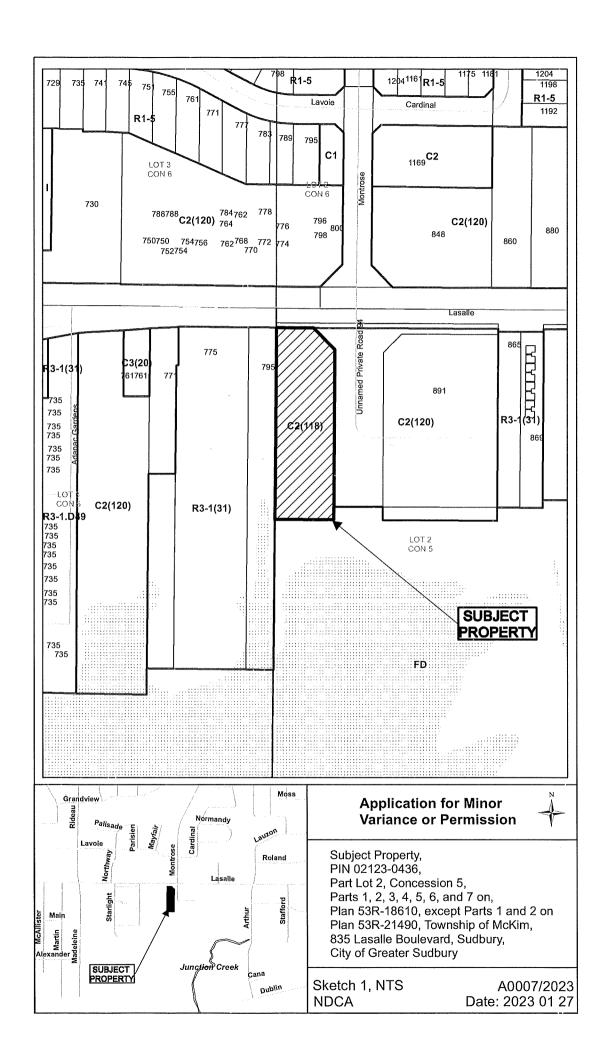

#### 2834662 ONTARIO LIMITED

Ward: 12

PIN 02123-0436, Part Lot 2, Concession 5, Parts 1 to 7 on Plan 53R-18610, except Parts 1 and 2 on Plan 53R-21490, Township of McKim, 835 Lasalle Boulevard, Sudbury, [2010-100Z, C2(118) (General Commercial)]

For relief from Part 5, Section 5.6, subsection 5.6.6 of By-law 2010-100Z, being the Zoning By-law for the City of Greater Sudbury, as amended, to approve the location of a loading space within a queueing lane, where it is required that any required loading space shall be unobstructed and available for loading purposes and used exclusively for that purpose at all times.