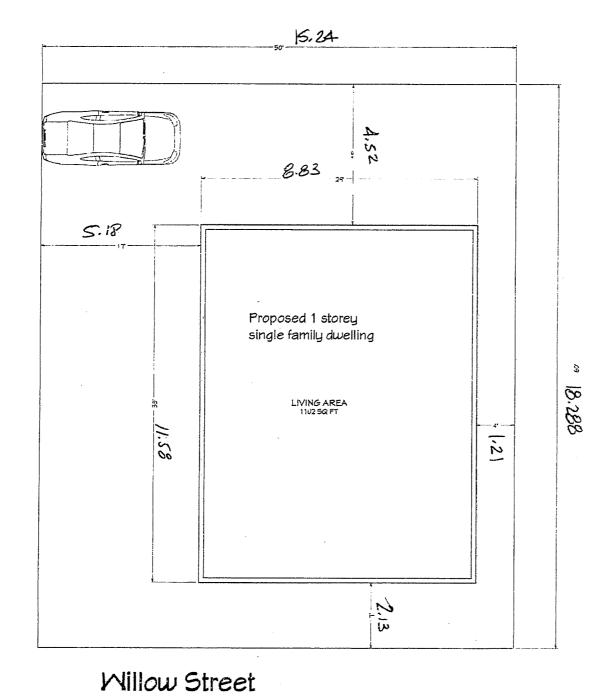

A0011/2023

ALEXEI MALKOV SVIATLANA TSIUSHAVA

Ward: 1

PIN 73585-0922, Part Lot 109, Plan 31SA, Part Lot 6, Concession 3, Township of McKim, 409 Alder Street, Sudbury, [2010-100Z, R2-3 (Low Density Residential Two)]

For relief from Part 6, Section 6.3, Table 6.4 of By-law 2010-100Z, being the Zoning By-law for the City of Greater Sudbury, as amended, to facilitate the construction of a single family dwelling providing firstly, a minimum lot depth of 18.28m, where 30.0m is required, secondly, a minimum front yard setback of 2.13m, where 6.0m is required, and thirdly, a minimum rear yard setback of 4.52m, where 7.5m is required.