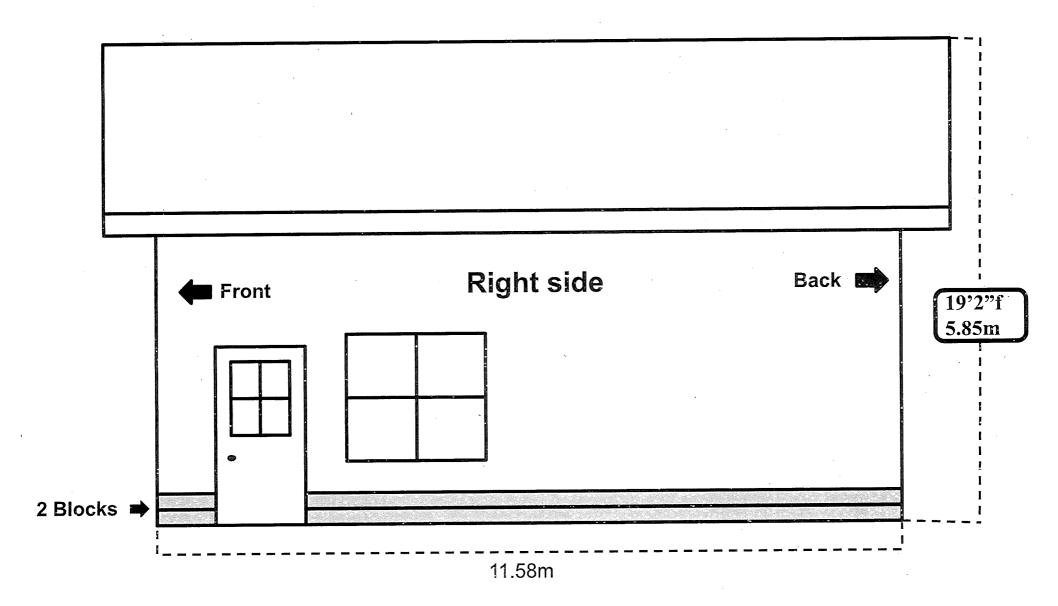

A0009/2023

CORI HOULE ROLAND HOULE

Ward: 6

PIN 73504-1621, Parcel 36417 SEC SES SRO, Part Lot 67, Plan M-507, being Part 1 on Plan 53R-7220, Part Lot 4, Concession 2, Township of Hanmer, 4475 Beaver Avenue, Hanmer, [2010-100Z, R1-5 (Low Density Residential One)]

For relief from Part 4, Section 4.2, subsection 4.2.3 and subsection 4.2.4 of By-law 2010-100Z, being the Zoning By-law for the City of Greater Sudbury, as amended, to facilitate the construction of a detached garage providing firstly, an accessory lot coverage of 14.14%, where the total lot coverage of all accessory buildings and structures on a residential lot shall not exceed 10%, and secondly, a maximum height of 6.5m, where the maximum height of any accessory building or structure on a residential lot shall be 5.0m.