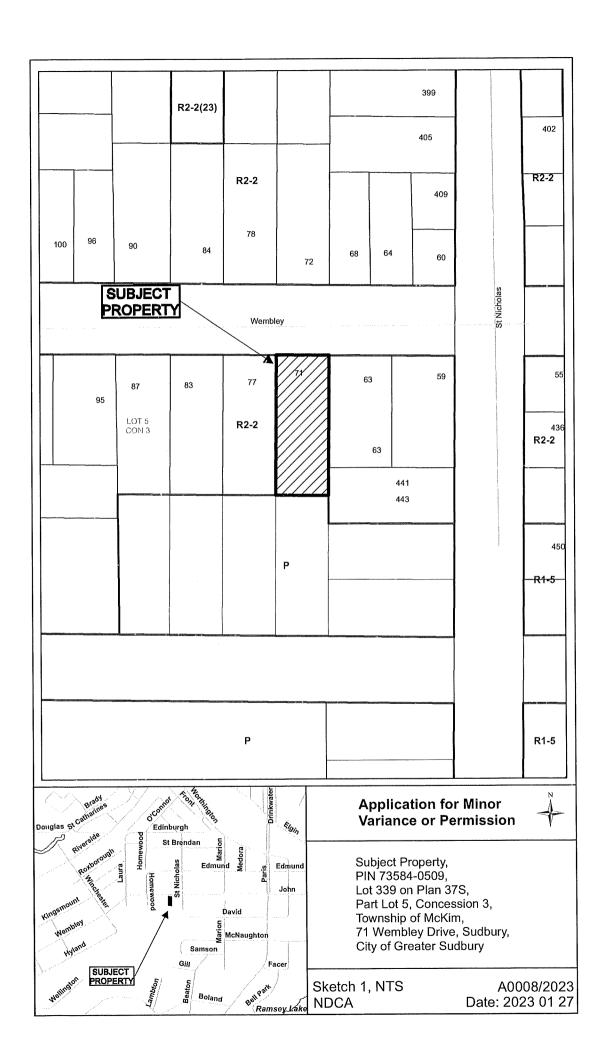

PREVIOUSLY SUBJECT TO CONSENT APPLICATION B53/20 (OCT 26/20)

ALSO SUBJECT TO REZONING APPLICATION 751-6/20-18

A0008/2023

RACHEL CHOUINARD CAMERON GREEN

Ward: 10

PIN 73584-0509, Lot 339 on Plan 37S, Part Lot 5, Concession 3, Township of McKim, 71 Wembley Drive, Sudbury, [2010-100Z, R2-2 (Low Density Residential Two)]

For relief from Part 4, Section 4.2, subsection 4.2.5 Table 4.1 and Part 6, Section 6.3, Table 6.2 of By-law 2010-100Z, being the Zoning By-law for the City of Greater Sudbury, as amended, to permit the reconstruction of a three season addition on an existing single detached dwelling providing, firstly, a landing and uncovered stairs to encroach 6.0m into the required front yard, where open, roofless and uncovered steps and landings providing access to a ground floor of a dwelling is permitted no closer than 0.6m to the lot line, and secondly, a minimum front yard setback of 1.95m with eaves encroaching 0.30m into the proposed 1.95m front yard setback, where 6.0m is required.