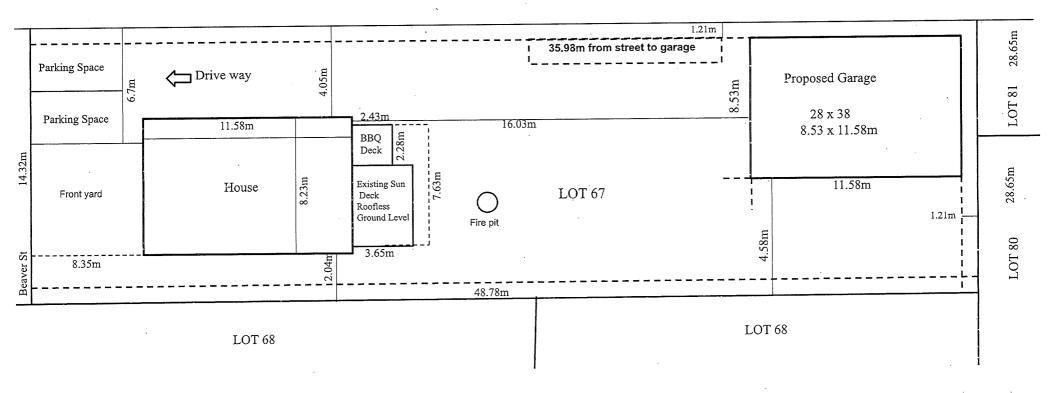

For relief from Part 4, Section 4.2, subsection 4.2.3 and subsection 4.2.4 of By-law 2010-100Z, being the Zoning By-law for the City of Greater Sudbury, as amended, to facilitate the construction of a detached garage providing firstly, an accessory lot coverage of 14.14%, where the total lot coverage of all accessory buildings and structures on a residential lot shall not exceed 10%, and secondly, a maximum height of 6.5m, where the maximum height of any accessory building or structure on a residential lot shall be 5.0m.