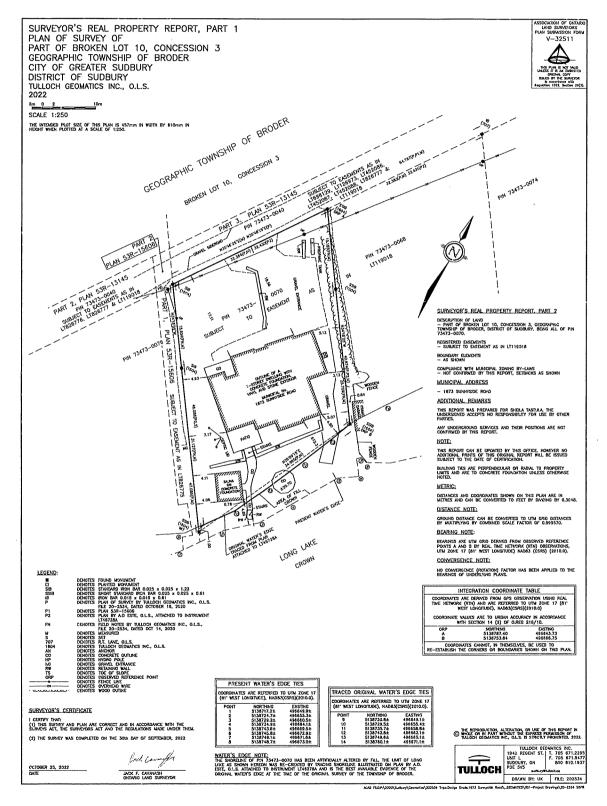

A0012/2023

SHEILA TASTULA DAVID GIGLIOTTI

Ward: 9

PIN 73473-0070, Parcel 8336 SEC SES, Part Broken Lot 10, Concession 3, as in LT46728A, Township of Broder, 1673 Sunnyside Road, Sudbury, [2010-100Z, R1-2 (Low Density Residential One)]

For relief from Part 4, Section 4.3, Section 4.41, subsection 4.41.1 and Part 6, Section 6.3, Table 6.2 of By-law 2010-100Z, being the By-law for the City of Greater Sudbury, as amended, in order to facilitate the construction of a single-detached dwelling providing, firstly, no frontage onto an assumed road, whereas no person shall erect any building on any lot that does not have frontage on an assumed road, secondly, a minimum lot frontage of 0.0m and no front lot line at the street line, where 36.0m is required and where no lot shall have a front lot line less than 10.5m in length, measured at the street line, thirdly, a minimum water frontage of 29.70m, where 36.0m is required, and fourthly, a minimum front yard setback of 4.8m, where a minimum 6.0m setback is required.