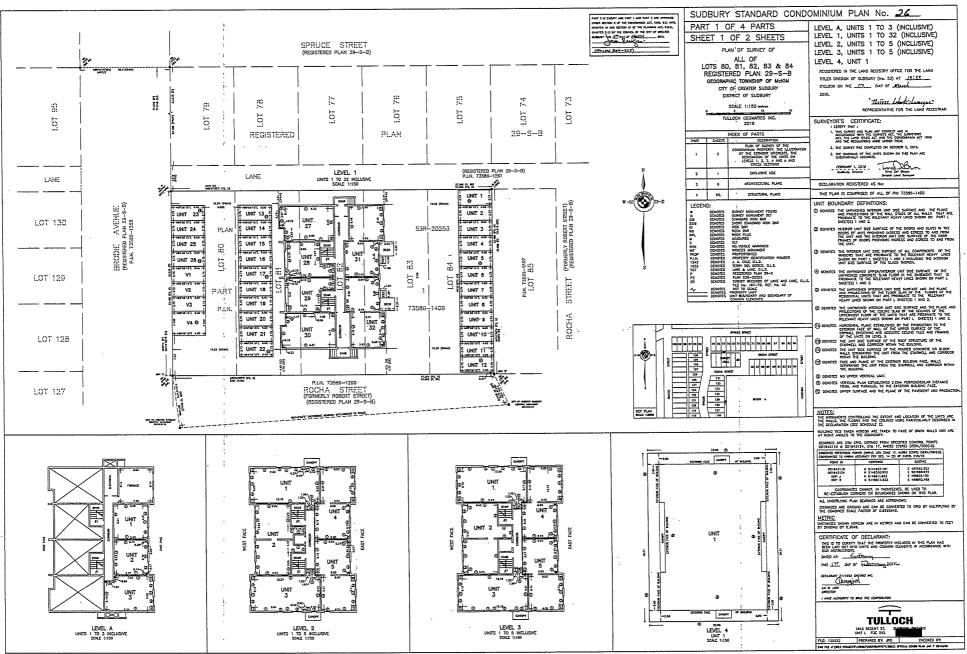

#### A0008/2024

#### **2439088 ONTARIO INC.**

Ward: 1

PIN 73586 1414, Survey Plan 53R-20253 Part(s) 1, Lot(s) 80, 81, 82, 83, and 84, Subdivision 29-SB, Lot 7, Concession 3, Township of McKim, 80 Brodie Avenue, Sudbury, [2010-100Z, C2(102) (General Commercial)]

For relief from Part 11, Section 2, subsection 2, paragraph (wwww), clause i) a) of By-law 2010-100Z, being the Zoning By-law for the City of Greater Sudbury, as amended, to permit the conversion of a commercial unit to a residential dwelling on the main floor of the existing multiple dwelling, providing a maximum of 19 dwelling units, where only 18 dwelling units are permitted.