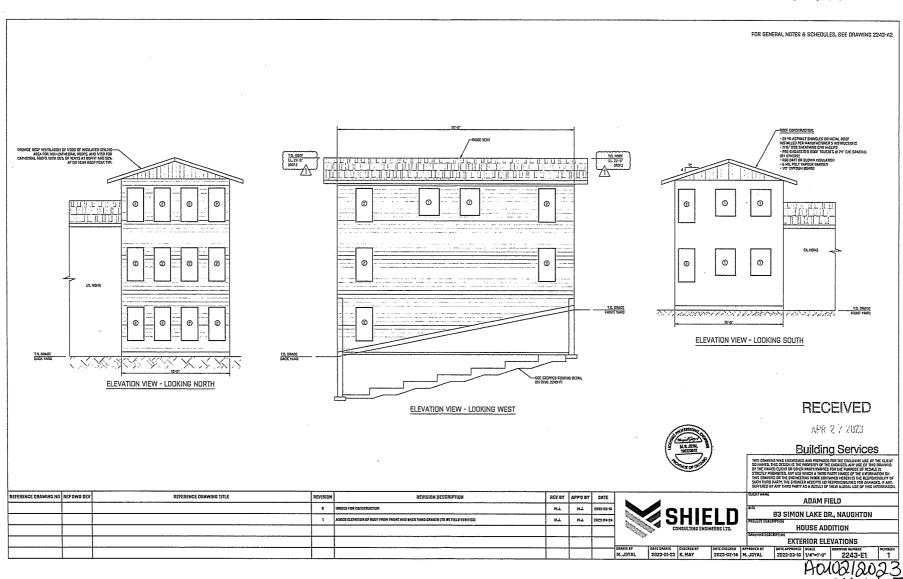

# THIS APPLICATION WAS DEFERRED FROM THE MEETING OF SEPTEMBER 27, 2023 TO IN ORDER TO AFFORD THE OWNER THE OPPORTUNITY TO ADDRESS THOSE COMMENTS RECEIVED FROM AGENCIES AND DEPARTMENTS.

A0102/2023

ADAM FIELD ANDRIA FIELD

"REVISED"

Ward: 2

PIN 73381 0546, Parcel 28481 SEC SWS, Surveys Plan 53R-10947 Part(s) 3 & Plan 53R-12572 Part(s) 2, Lot Part 1, Concession 3, Township of Graham, 83 Simon Lake Drive, Naughton, [2010-100Z, R1-5 (Low Density Residential One)]

For relief from Part 4, Section 4.2, Table 4.1 and Part 6, Section 6.3, Table 6.2 of By-law 2010-100Z, being the Zoning By-law for the City of Greater Sudbury, as amended, to permit firstly, the addition to the existing single detached dwelling providing a minimum interior side yard setback of 1.2m with eaves encroaching 0.6m into the proposed 1.2m interior side yard setback, where a minimum interior side yard setback of 1.8m is required and where eaves may encroach 0.6m into the required interior side yard but not closer than 0.6m to the lot line.