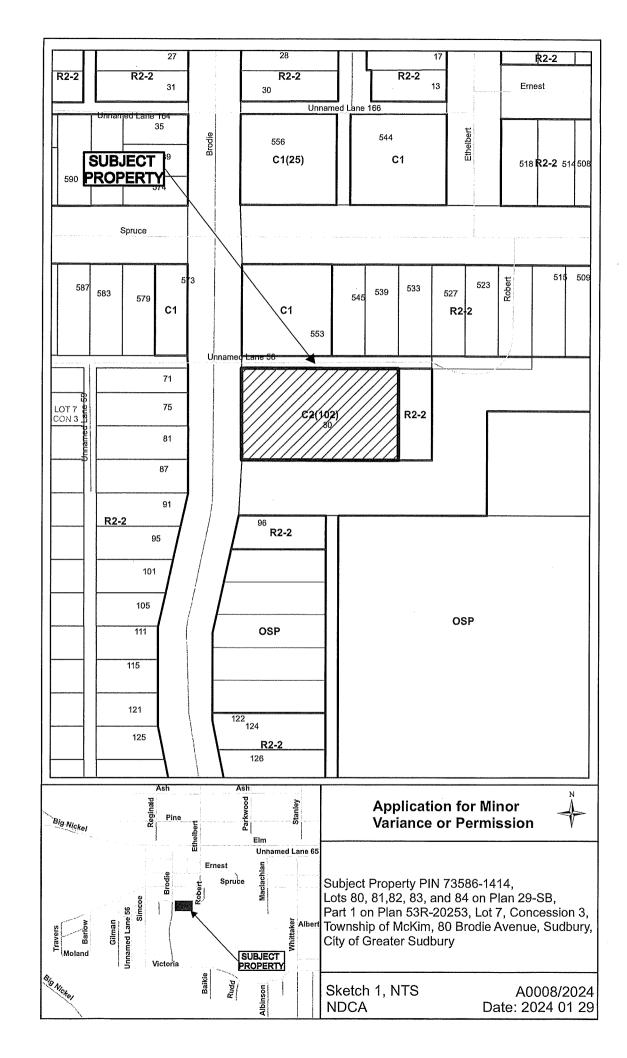

#### A0008/2024

#### **2439088 ONTARIO INC.**

Ward: 1

PIN 73586 1414, Survey Plan 53R-20253 Part(s) 1, Lot(s) 80, 81, 82, 83, and 84, Subdivision 29-SB, Lot 7, Concession 3, Township of McKim, 80 Brodie Avenue, Sudbury, [2010-100Z, C2(102) (General Commercial)]

For relief from Part 11, Section 2, subsection 2, paragraph (wwww), clause i) a) of By-law 2010-100Z, being the Zoning By-law for the City of Greater Sudbury, as amended, to permit the conversion of a commercial unit to a residential dwelling on the main floor of the existing multiple dwelling, providing a maximum of 19 dwelling units, where only 18 dwelling units are permitted.