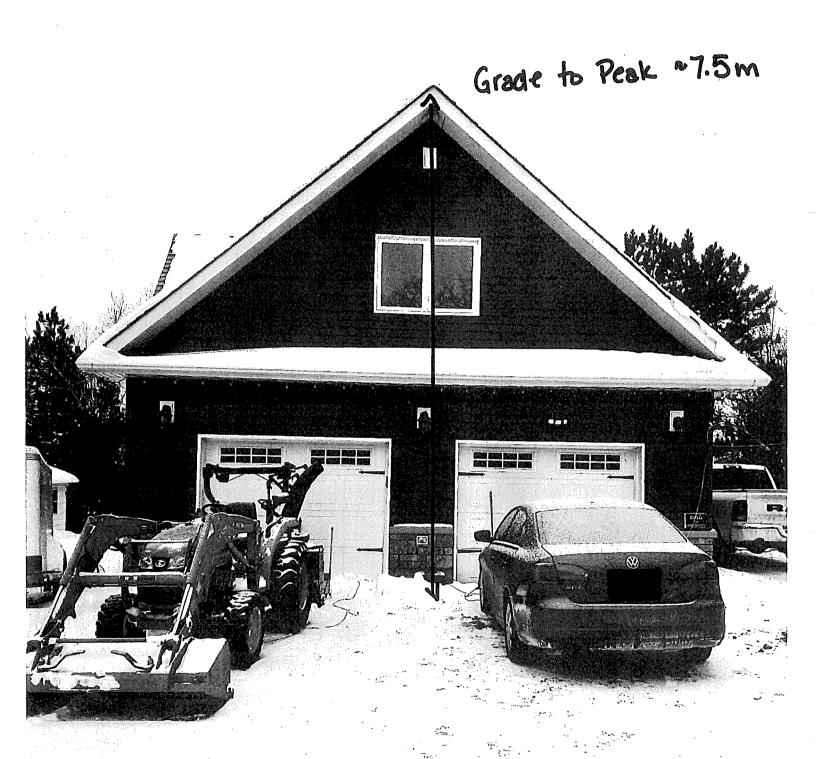

# KIMBERLY DEAN DONALD DEAN

Ward: 9

PIN 73472 0119, Parcel 27859 SEC SES, Survey Plan 53R-21437 Part(s) 2, Lot Part 9, Concession 2, Township of Broder, 6179 Tilton Lake Road, Sudbury, [2010-100Z, R1-1 (Low Density Residential One)]

For relief from Part 4, Section 4.2, subsection 4.2.4 a) of By-law 2010-100Z, being the Zoning By-law for the City of Greater Sudbury, as amended, to permit a detached garage providing a maximum height of 7.5m, where the maximum height of any accessory building or structure on a residential lot shall be 5.0m.