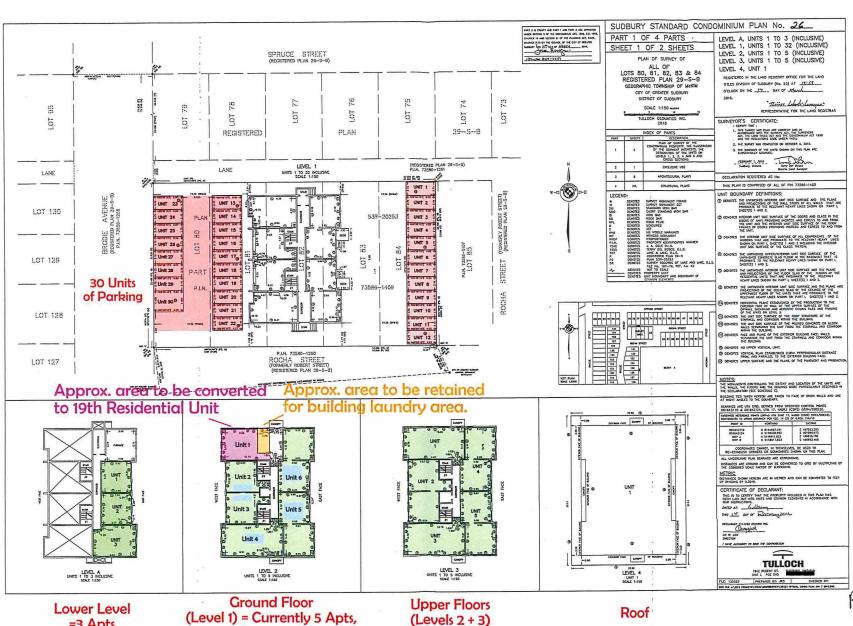

#### A0008/2024

#### **2439088 ONTARIO INC.**

Ward: 1

PIN 73586 1414, Survey Plan 53R-20253 Part(s) 1, Lot(s) 80, 81, 82, 83, and 84, Subdivision 29-SB, Lot 7, Concession 3, Township of McKim, 80 Brodie Avenue, Sudbury, [2010-100Z, C2(102) (General Commercial)]

For relief from Part 11, Section 2, subsection 2, paragraph (wwww), clause i) a) of By-law 2010-100Z, being the Zoning By-law for the City of Greater Sudbury, as amended, to permit the conversion of a commercial unit to a residential dwelling on the main floor of the existing multiple dwelling, providing a maximum of 19 dwelling units, where only 18 dwelling units are permitted.