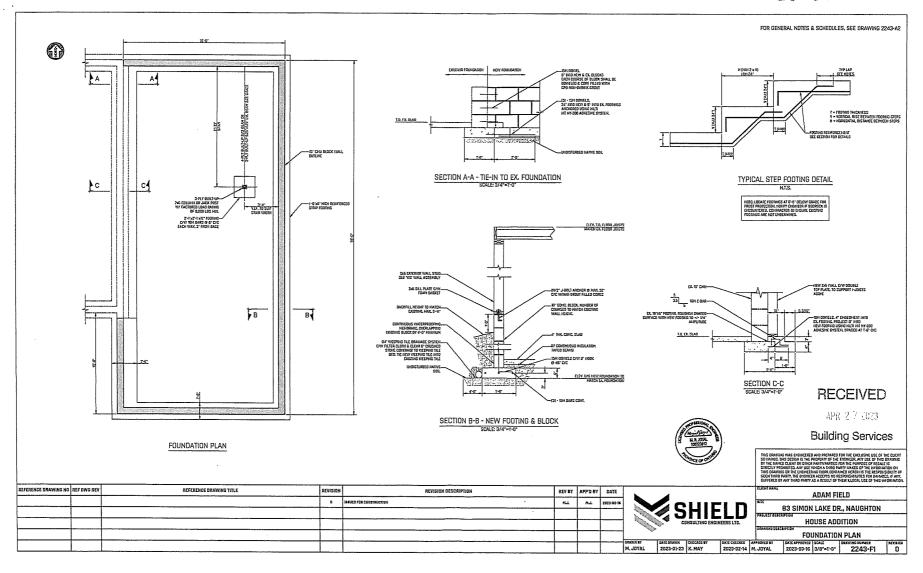

# THIS APPLICATION WAS DEFERRED FROM THE MEETING OF SEPTEMBER 27, 2023 TO IN ORDER TO AFFORD THE OWNER THE OPPORTUNITY TO ADDRESS THOSE COMMENTS RECEIVED FROM AGENCIES AND DEPARTMENTS.

A0102/2023

ADAM FIELD ANDRIA FIELD

"REVISED"

Ward: 2

PIN 73381 0546, Parcel 28481 SEC SWS, Surveys Plan 53R-10947 Part(s) 3 & Plan 53R-12572 Part(s) 2, Lot Part 1, Concession 3, Township of Graham, 83 Simon Lake Drive, Naughton, [2010-100Z, R1-5 (Low Density Residential One)]

For relief from Part 4, Section 4.2, Table 4.1 and Part 6, Section 6.3, Table 6.2 of By-law 2010-100Z, being the Zoning By-law for the City of Greater Sudbury, as amended, to permit firstly, the addition to the existing single detached dwelling providing a minimum interior side yard setback of 1.2m with eaves encroaching 0.6m into the proposed 1.2m interior side yard setback, where a minimum interior side yard setback of 1.8m is required and where eaves may encroach 0.6m into the required interior side yard but not closer than 0.6m to the lot line.