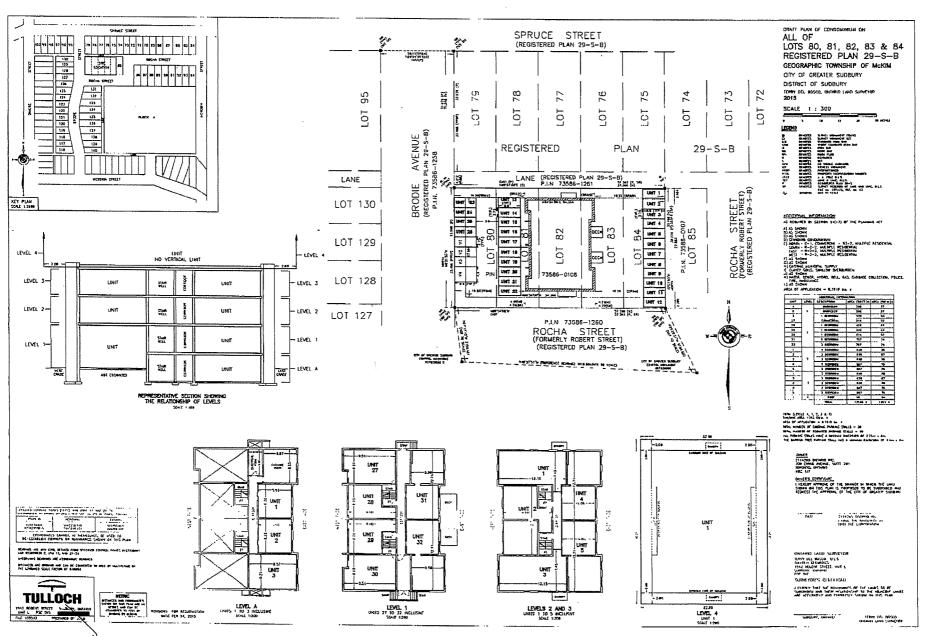

#### A0008/2024

#### **2439088 ONTARIO INC.**

Ward: 1

PIN 73586 1414, Survey Plan 53R-20253 Part(s) 1, Lot(s) 80, 81, 82, 83, and 84, Subdivision 29-SB, Lot 7, Concession 3, Township of McKim, 80 Brodie Avenue, Sudbury, [2010-100Z, C2(102) (General Commercial)]

For relief from Part 11, Section 2, subsection 2, paragraph (wwww), clause i) a) of By-law 2010-100Z, being the Zoning By-law for the City of Greater Sudbury, as amended, to permit the conversion of a commercial unit to a residential dwelling on the main floor of the existing multiple dwelling, providing a maximum of 19 dwelling units, where only 18 dwelling units are permitted.