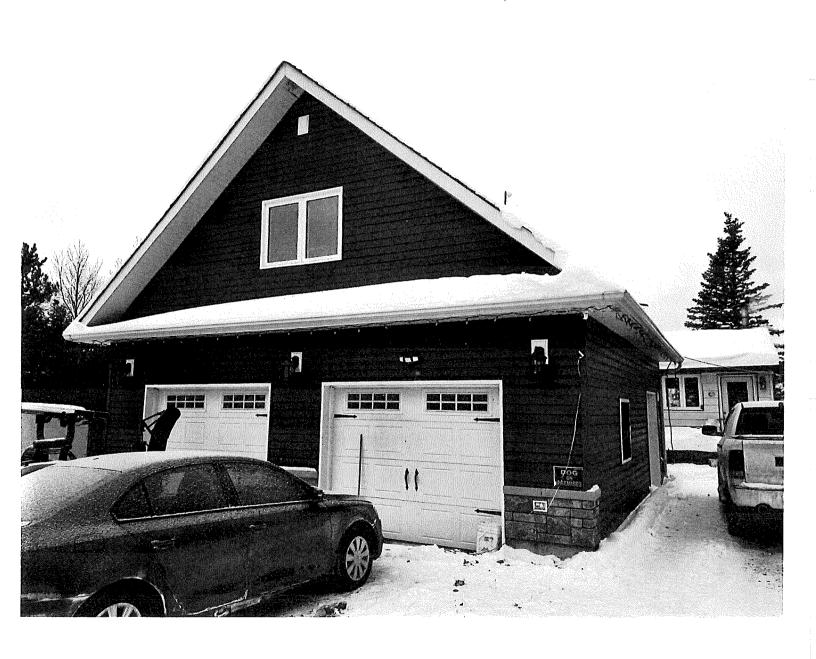

# KIMBERLY DEAN DONALD DEAN

Ward: 9

PIN 73472 0119, Parcel 27859 SEC SES, Survey Plan 53R-21437 Part(s) 2, Lot Part 9, Concession 2, Township of Broder, 6179 Tilton Lake Road, Sudbury, [2010-100Z, R1-1 (Low Density Residential One)]

For relief from Part 4, Section 4.2, subsection 4.2.4 a) of By-law 2010-100Z, being the Zoning By-law for the City of Greater Sudbury, as amended, to permit a detached garage providing a maximum height of 7.5m, where the maximum height of any accessory building or structure on a residential lot shall be 5.0m.