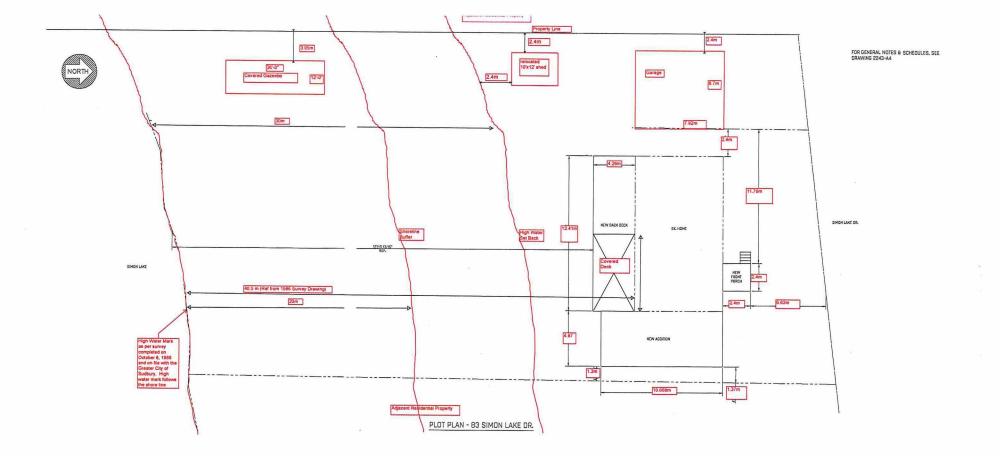

"REVISED"

Ward: 2

PIN 73381 0546, Parcel 28481 SEC SWS, Surveys Plan 53R-10947 Part(s) 3 & Plan 53R-12572 Part(s) 2, Lot Part 1, Concession 3, Township of Graham, 83 Simon Lake Drive, Naughton, [2010-100Z, R1-5 (Low Density Residential One)]

For relief from Part 4, Section 4.2, Table 4.1 and Part 6, Section 6.3, Table 6.2 of By-law 2010-100Z, being the Zoning By-law for the City of Greater Sudbury, as amended, to permit firstly, the addition to the existing single detached dwelling providing a minimum interior side yard setback of 1.2m with eaves encroaching 0.6m into the proposed 1.2m interior side yard setback, where a minimum interior side yard setback of 1.8m is required and where eaves may encroach 0.6m into the required interior side yard but not closer than 0.6m to the lot line.