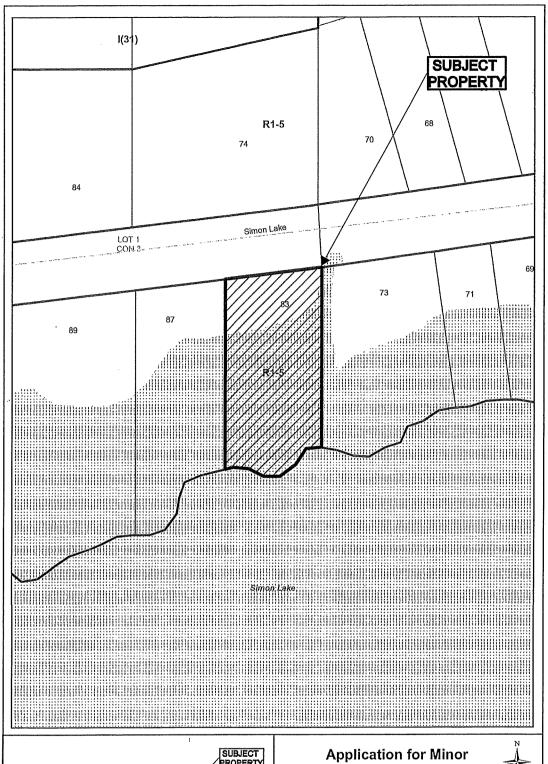

"REVISED"

Ward: 2

PIN 73381 0546, Parcel 28481 SEC SWS, Surveys Plan 53R-10947 Part(s) 3 & Plan 53R-12572 Part(s) 2, Lot Part 1, Concession 3, Township of Graham, 83 Simon Lake Drive, Naughton, [2010-100Z, R1-5 (Low Density Residential One)]

For relief from Part 4, Section 4.2, Table 4.1 and Part 6, Section 6.3, Table 6.2 of By-law 2010-100Z, being the Zoning By-law for the City of Greater Sudbury, as amended, to permit firstly, the addition to the existing single detached dwelling providing a minimum interior side yard setback of 1.2m with eaves encroaching 0.6m into the proposed 1.2m interior side yard setback, where a minimum interior side yard setback of 1.8m is required and where eaves may encroach 0.6m into the required interior side yard but not closer than 0.6m to the lot line.