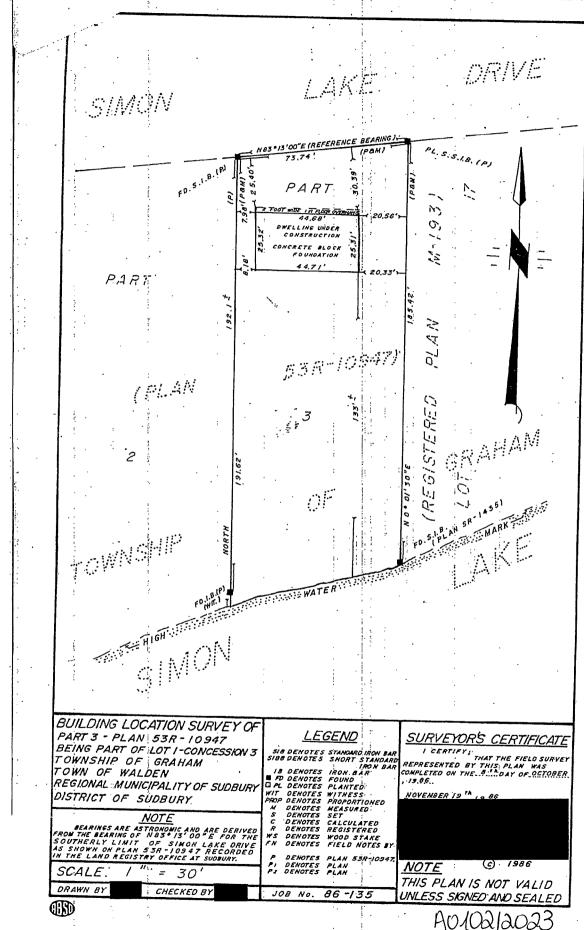

"REVISED"

Ward: 2

PIN 73381 0546, Parcel 28481 SEC SWS, Surveys Plan 53R-10947 Part(s) 3 & Plan 53R-12572 Part(s) 2, Lot Part 1, Concession 3, Township of Graham, 83 Simon Lake Drive, Naughton, [2010-100Z, R1-5 (Low Density Residential One)]

For relief from Part 4, Section 4.2, Table 4.1 and Part 6, Section 6.3, Table 6.2 of By-law 2010-100Z, being the Zoning By-law for the City of Greater Sudbury, as amended, to permit firstly, the addition to the existing single detached dwelling providing a minimum interior side yard setback of 1.2m with eaves encroaching 0.6m into the proposed 1.2m interior side yard setback, where a minimum interior side yard setback of 1.8m is required and where eaves may encroach 0.6m into the required interior side yard but not closer than 0.6m to the lot line.