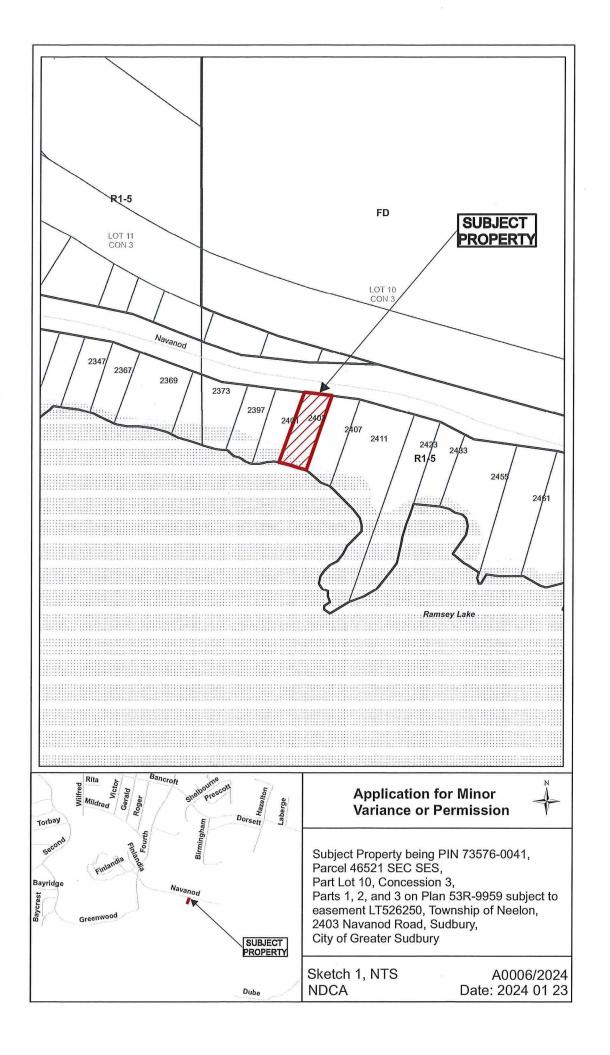

#### A0006/2024

CAROLE FRAPPIER
MICHAEL MCDOWELL

Ward: 11

PIN 73576 0041, Parcel 46521 SEC SES, Survey Plan 53R-9959 Part(s) 1, 2, and 3, Lot Part 10, Concession 3, Township of Neelon, 2403 Navanod Road, Sudbury, [2010-100Z, R1-5 (Low Density Residential One)]

For relief from Part 4, Section 4.41, subsections 4.41.2 and 4.41.4 of By-law 2010-100Z, being the Zoning By-law for the City of Greater Sudbury, as amended, to facilitate the enclosure of a portion of the existing deck providing, firstly, a high water mark setback of 11.9m, where no person shall erect any residential building or other accessory structure closer than 30.0m to the high water mark of a lake or river, and secondly, to permit the portion of enclosed deck to be 11.9m setback from the high water mark of a lake, where only the accessory structures as set out in subsection 4.41.2, boat launches, marine railways, waterlines and heat pump loops are permitted within 20.0m of a high water mark and the area permitted to be cleared of natural vegetation in Section 4.41.3.