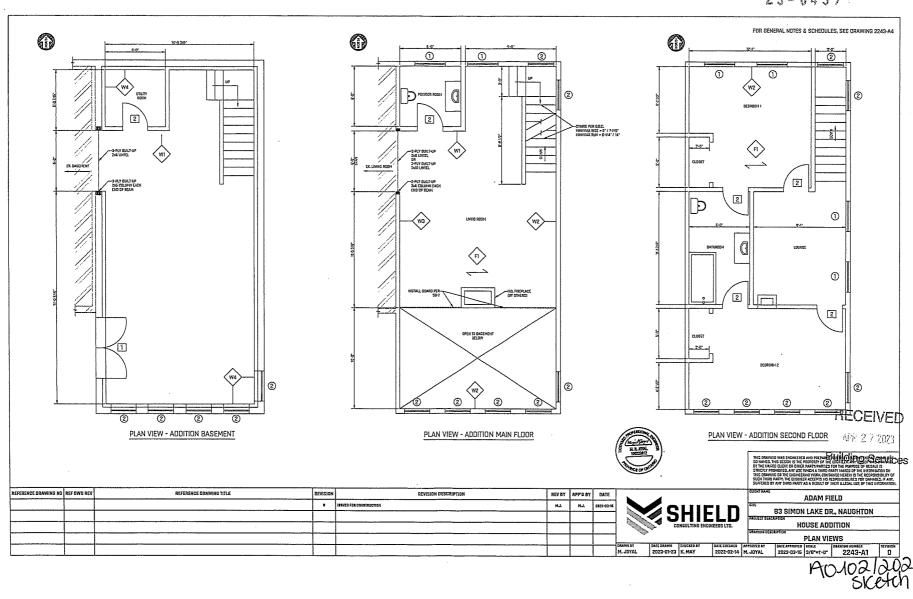

# THIS APPLICATION WAS DEFERRED FROM THE MEETING OF SEPTEMBER 27, 2023 TO IN ORDER TO AFFORD THE OWNER THE OPPORTUNITY TO ADDRESS THOSE COMMENTS RECEIVED FROM AGENCIES AND DEPARTMENTS.

A0102/2023

ADAM FIELD ANDRIA FIELD

"REVISED"

Ward: 2

PIN 73381 0546, Parcel 28481 SEC SWS, Surveys Plan 53R-10947 Part(s) 3 & Plan 53R-12572 Part(s) 2, Lot Part 1, Concession 3, Township of Graham, 83 Simon Lake Drive, Naughton, [2010-100Z, R1-5 (Low Density Residential One)]

For relief from Part 4, Section 4.2, Table 4.1 and Part 6, Section 6.3, Table 6.2 of By-law 2010-100Z, being the Zoning By-law for the City of Greater Sudbury, as amended, to permit firstly, the addition to the existing single detached dwelling providing a minimum interior side yard setback of 1.2m with eaves encroaching 0.6m into the proposed 1.2m interior side yard setback, where a minimum interior side yard setback of 1.8m is required and where eaves may encroach 0.6m into the required interior side yard but not closer than 0.6m to the lot line.