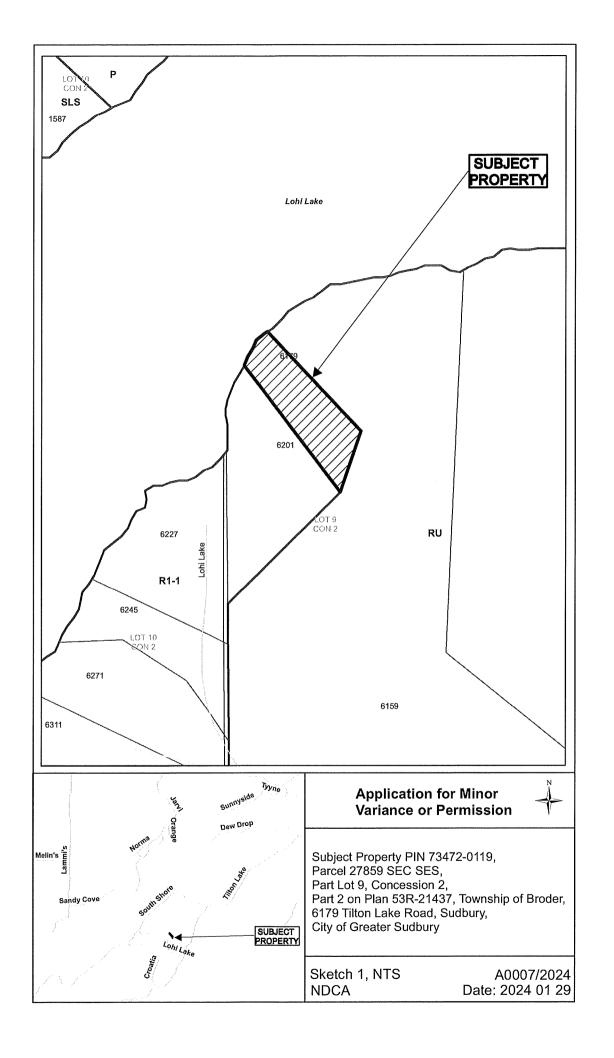

# KIMBERLY DEAN DONALD DEAN

Ward: 9

PIN 73472 0119, Parcel 27859 SEC SES, Survey Plan 53R-21437 Part(s) 2, Lot Part 9, Concession 2, Township of Broder, 6179 Tilton Lake Road, Sudbury, [2010-100Z, R1-1 (Low Density Residential One)]

For relief from Part 4, Section 4.2, subsection 4.2.4 a) of By-law 2010-100Z, being the Zoning By-law for the City of Greater Sudbury, as amended, to permit a detached garage providing a maximum height of 7.5m, where the maximum height of any accessory building or structure on a residential lot shall be 5.0m.